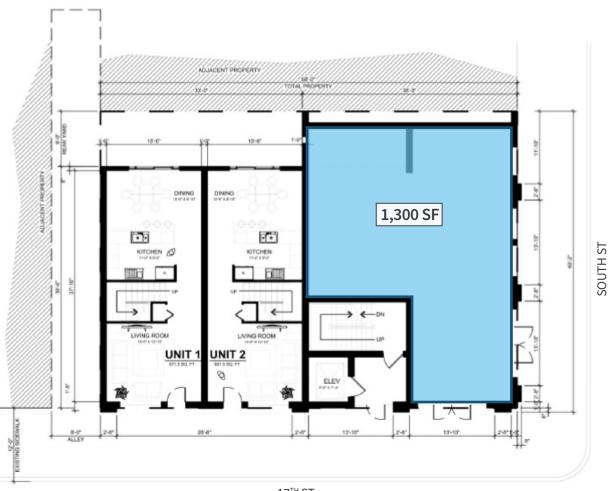

#### **FLOOR PLANS**

EQUITY CRE

### **PROPERTY HIGHLIGHTS**

- Rare corner retail space
- 1,300 SF
- Located in the heart of Bella Vista on the hard corner of 11th & South Streets
- Excellent visibility & storage
- Recently fully renovated as an AT&T
- One block from Whole Foods