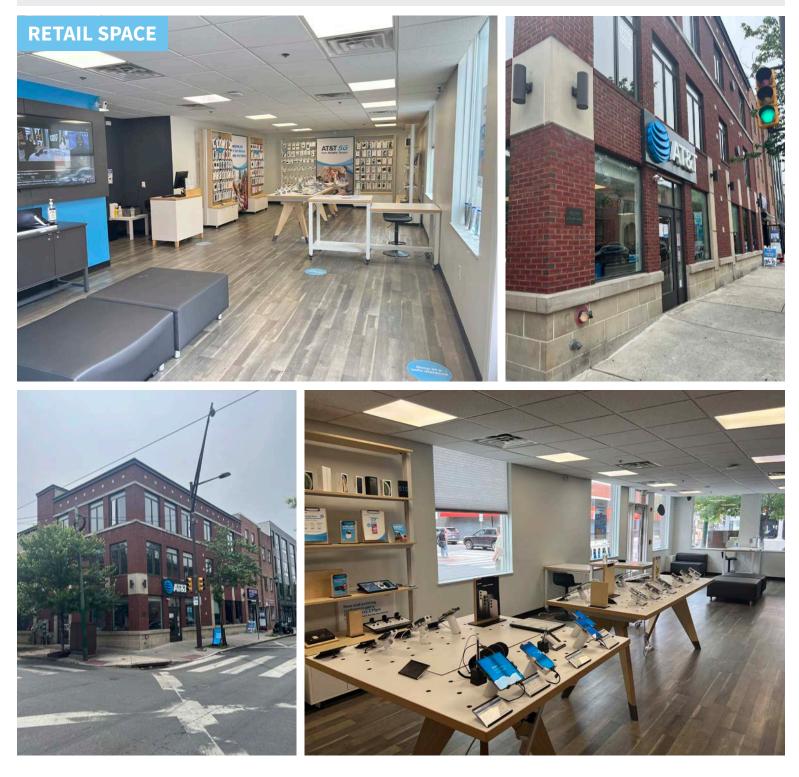

#### FOR LEASE: CORNER RETAIL SPACE

1100 South Street | Bella Vista | Philadelphia, PA

### **PROPERTY HIGHLIGHTS**

- Rare corner retail space
- 1,300 SF
- Located in the heart of Bella Vista on the hard corner of 11th & South Streets
- Excellent visibility & storage
- Recently fully renovated as an AT&T
- One block from Whole Foods