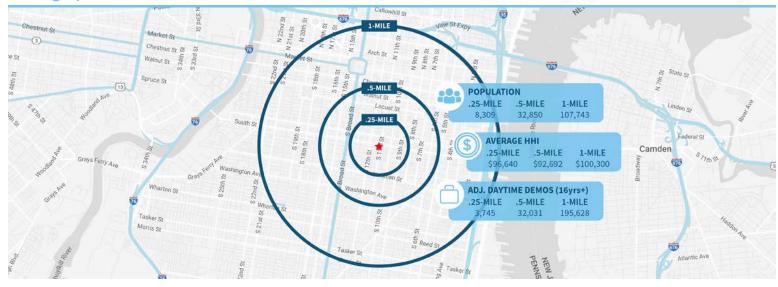

Philadelphia, PA

# EQUITY CRE



### **PROPERTY HIGHLIGHTS**

- Rare corner retail space
- 1,300 SF
- Located in the heart of Bella Vista on the hard corner of 11th & South Streets
- Excellent visibility & storage
- Recently fully renovated as an AT&T
- One block from Whole Foods

#### CONTACT

#### STEVE JEFFRIES

sjeffries@equitycre.com DIRECT 484.531.2250 WILL CICCARELLI wciccarelli@equitycre.com DIRECT 484.531.2209

### **NEIGHBORING TENANTS**



Equity CRE | Plymouth Meeting, PA | Philadelphia, PA | T: 610.645.7700 | www.equitycre.com

WALK

**SCORE** 

TRANSIT

**SCORE** 

BIKE

**SCORE** 

98

100

92

#### FOR LEASE: CORNER RETAIL SPACE

1100 South Street | Bella Vista | Philadelphia, PA

#### **FLOOR PLANS**



EQUITY CRE



#### Demographic Overview (0.25, 0.50, 1-mile radius)



## FOR LEASE: CORNER RETAIL SPACE

1100 South Street | Bella Vista | Philadelphia, PA

# EQUITY CRE



The right space. The right move.



Gcsc



Information concerning this offering is from sources deemed reliable but no warranty is made to the accuracy thereof and it is submitted subject to errors, omissions, changes of price or other conditions, prior to sale or lease or withdrawal without notice. Equity CRE is licensed in PA, NJ, & DE. Steve Jeffries, Conor Tunno & Will Ciccarelli are licensed salespersons in PA. 05/25