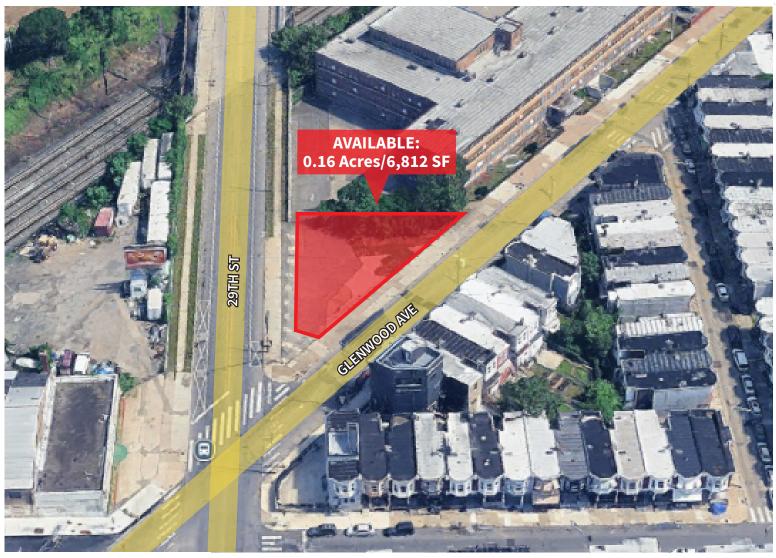

## FOR LEASE: 0.16 ACRES INDUSTRIAL OUTDOOR STORAGE SITE

2839 W Glenwood Ave | Philadelphia, PA 19121

## **PROPERTY FEATURES**

- 0.16 Acres/6,812 SF
- APN: 32-3054400
- Available immediately
- ICMX Zoning
- Ideal for outdoor equipment, vehicles and material storage

### **LOCATION DETAILS**

- Located on the corner of N 29th Street and W Glenwood Avenue
- Close proximity to Ridge Avenue, Kelly Drive & I-76