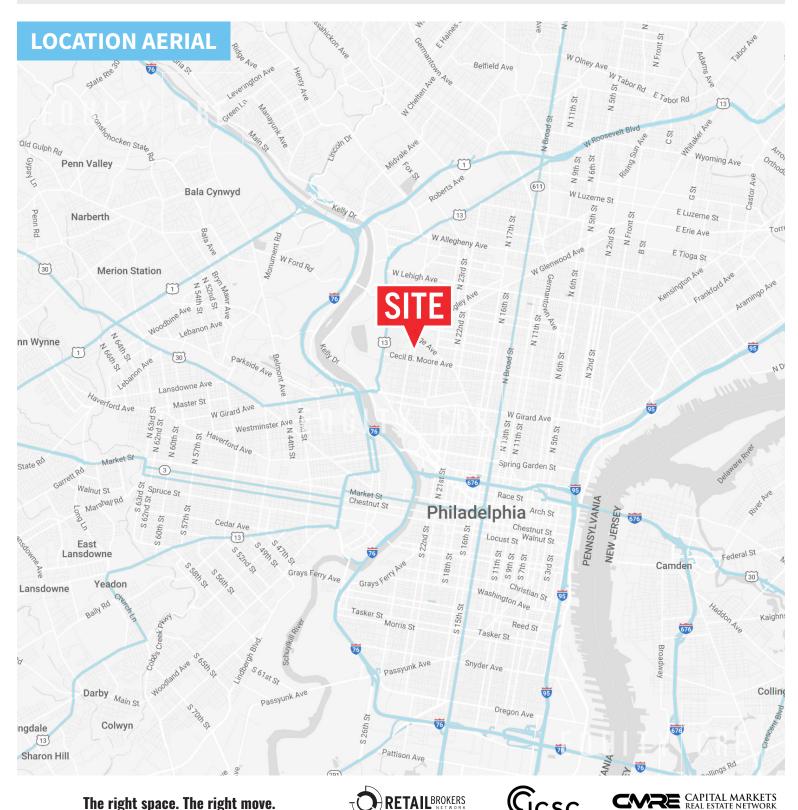

### **LOCATION DETAILS**

- Located on the corner of N 29th Street and W Glenwood Avenue
- Close proximity to Ridge Avenue, Kelly Drive & I-76

## **FOR LEASE: 0.16 ACRES INDUSTRIAL OUTDOOR STORAGE SITE**

The right space. The right move.

2839 W Glenwood Ave | Philadelphia, PA 19121

Information concerning this offering is from sources deemed reliable but no warranty is made to the accuracy thereof and it is submitted subject to errors, omissions, changes of price or other conditions, prior to sale or lease or withdrawal without notice. Equity CRE is licensed in PA, NJ, & DE. Steve Jeffries and Nathan Rhodes are licensed salespersons in PA.