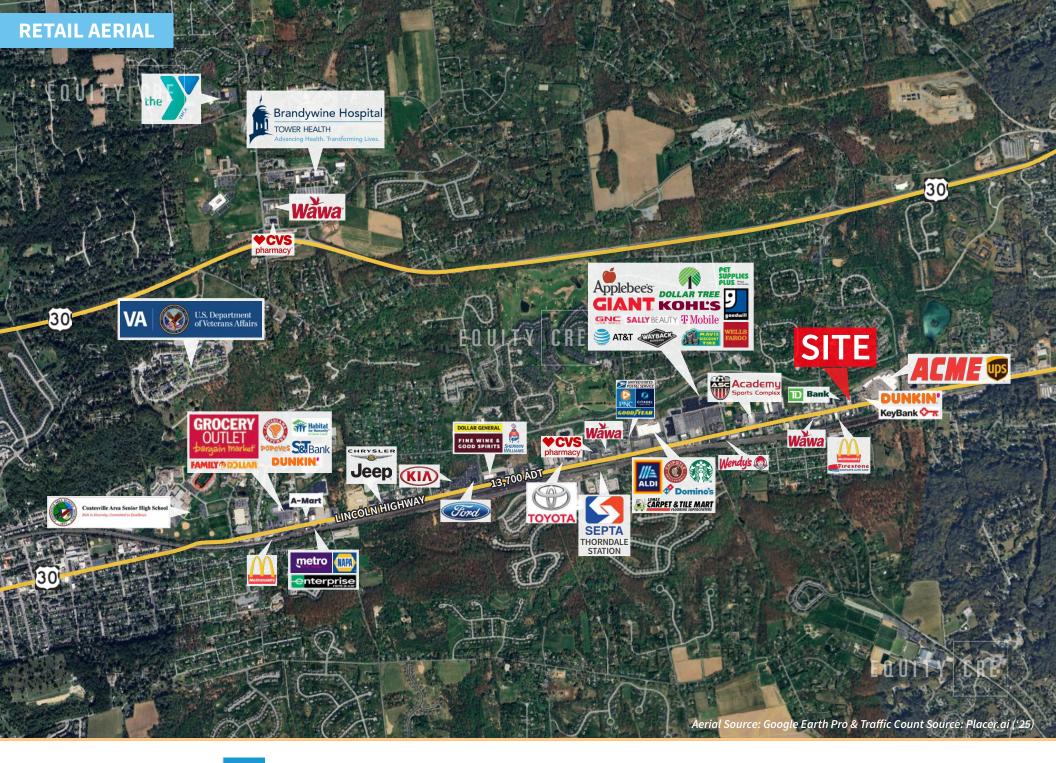

### FOR LEASE: END-CAP RETAIL SPACE

3903 Lincoln Highway | Downingtown, PA 19335

# PROPERTY HIGHLIGHTS

- 2,118 SF end-cap retail space
- Corner location
- Ample parking
- Tremendous traffic count and high HH income
- Can demise
- Located in the heart of Downingtown on Route 30 aka Lincoln Highway
- Join Verizon Wireless