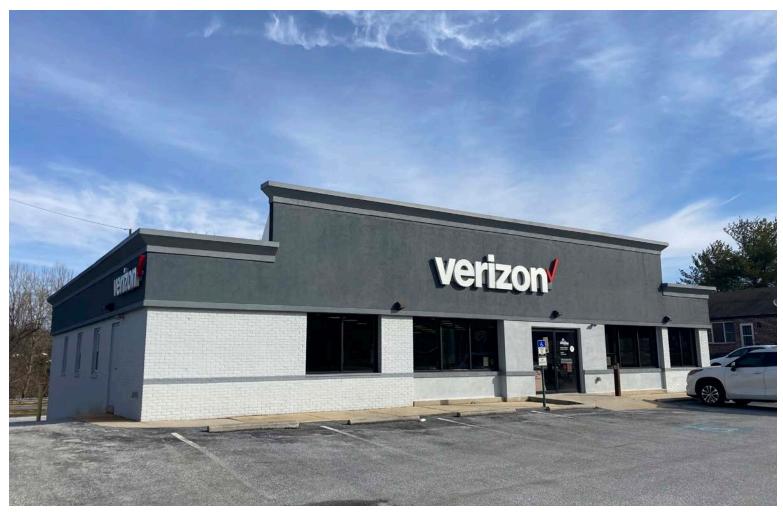

### FOR LEASE: END-CAP RETAIL SPACE

3903 Lincoln Highway | Downingtown, PA 19335

# PROPERTY HIGHLIGHTS

- 2,118 SF end-cap retail space
- Corner location
- Ample parking
- Tremendous traffic count and high HH income
- Can demise
- Located in the heart of Downingtown on Route 30 aka Lincoln Highway
- Join Verizon Wireless