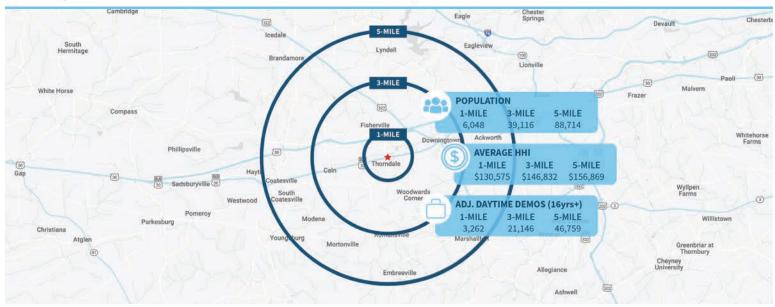

### FOR LEASE: END-CAP RETAIL SPACE

3903 Lincoln Highway | Downingtown, PA 19335





# PROPERTY HIGHLIGHTS

- 2,118 SF end-cap retail space
- Corner location
- Ample parking
- Tremendous traffic count and high HH income
- Can demise
- Located in the heart of Downingtown on Route 30 aka Lincoln Highway
- Join Verizon Wireless



### **CONTACT**

#### **SHAUN LYONS**

shaunlyons5454@gmail.com

DIRECT 267.707.3347

#### **JAKE DOYLE**

jdoyle@equitycre.com

DIRECT 484.531.2176

#### **STEVE JEFFRIES**

sjeffries@equitycre.com

DIRECT 484.531.2250

### FOR LEASE: END-CAP RETAIL SPACE

3903 Lincoln Highway | Downingtown, PA 19335











### **Demographic Overview (1, 3, 5-mile radius)**



### FOR LEASE: END-CAP RETAIL SPACE

3903 Lincoln Highway | Downingtown, PA 19335



## **FLOOR PLANS**



The right space. The right move.







Information concerning this offering is from sources deemed reliable but no warranty is made to the accuracy thereof and it is submitted subject to errors, omissions, changes of price or other conditions, prior to sale or lease or withdrawal without notice. Equity CRE is licensed in PA, NJ, & DE. Shaun Lyons & Jake Doyle are licensed salespersons in PA.

05/25