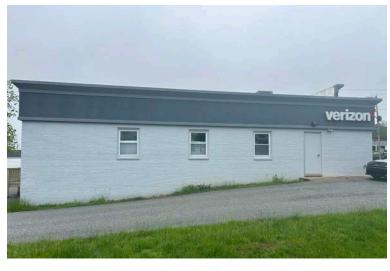

### FOR LEASE: END-CAP RETAIL SPACE

3903 Lincoln Highway | Downingtown, PA 19335

# PROPERTY HIGHLIGHTS

- 2,118 SF end-cap retail space
- Corner location
- Ample parking
- Tremendous traffic count and high HH income
- Can demise
- Located in the heart of Downingtown on Route 30 aka Lincoln Highway
- Join Verizon Wireless