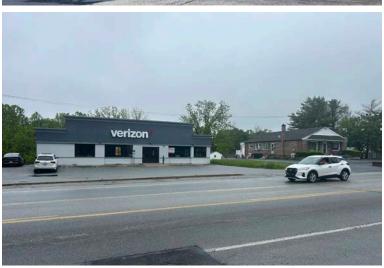

### FOR LEASE: END-CAP RETAIL SPACE

3903 Lincoln Highway | Downingtown, PA 19335

# PROPERTY HIGHLIGHTS

- 2,118 SF end-cap retail space
- Corner location
- Ample parking
- Tremendous traffic count and high HH income
- Can demise
- Located in the heart of Downingtown on Route 30 aka Lincoln Highway
- Join Verizon Wireless