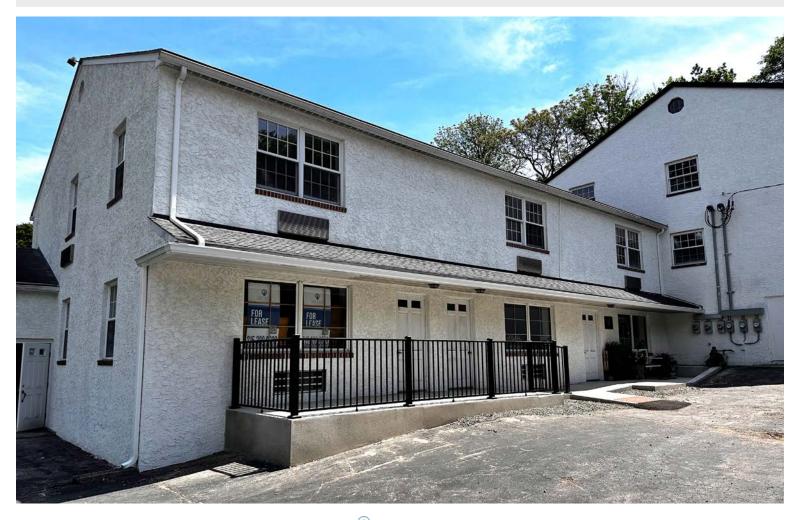

## FOR LEASE: END-CAP RETAIL SPACE

601 Conestoga Road, Villanova, PA

### PROPERTY HIGHLIGHTS

- 800 SF end-cap retail space located in The Main Line
- Corner location
- Ample parking
- Great windows
- Tremendous traffic count and high HH income