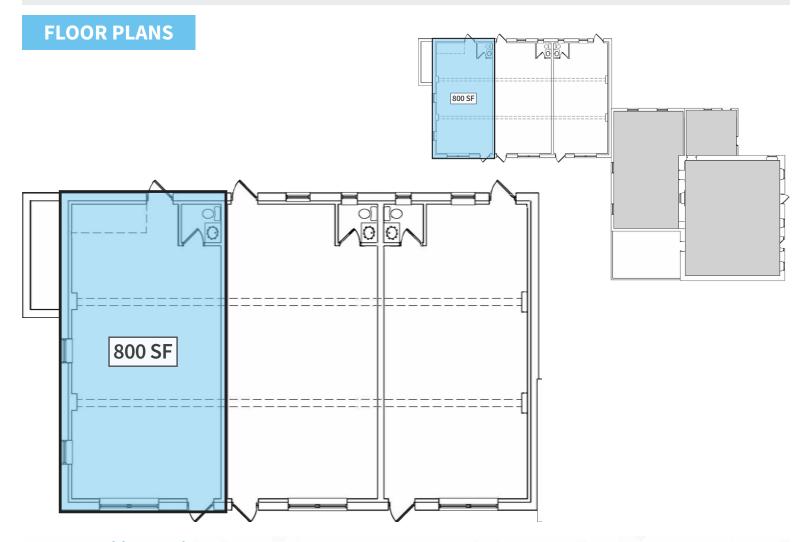

### PROPERTY HIGHLIGHTS

- 800 SF end-cap retail space located in The Main Line
- Corner location
- Ample parking
- Great windows
- Tremendous traffic count and high HH income