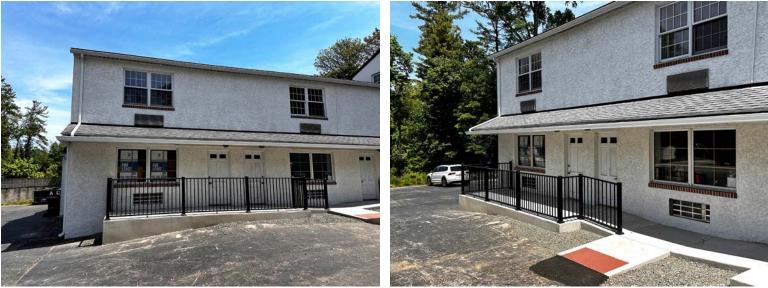

### PROPERTY HIGHLIGHTS

- 800 SF end-cap retail space located in The Main Line
- Corner location
- Ample parking
- Great windows
- Tremendous traffic count and high HH income