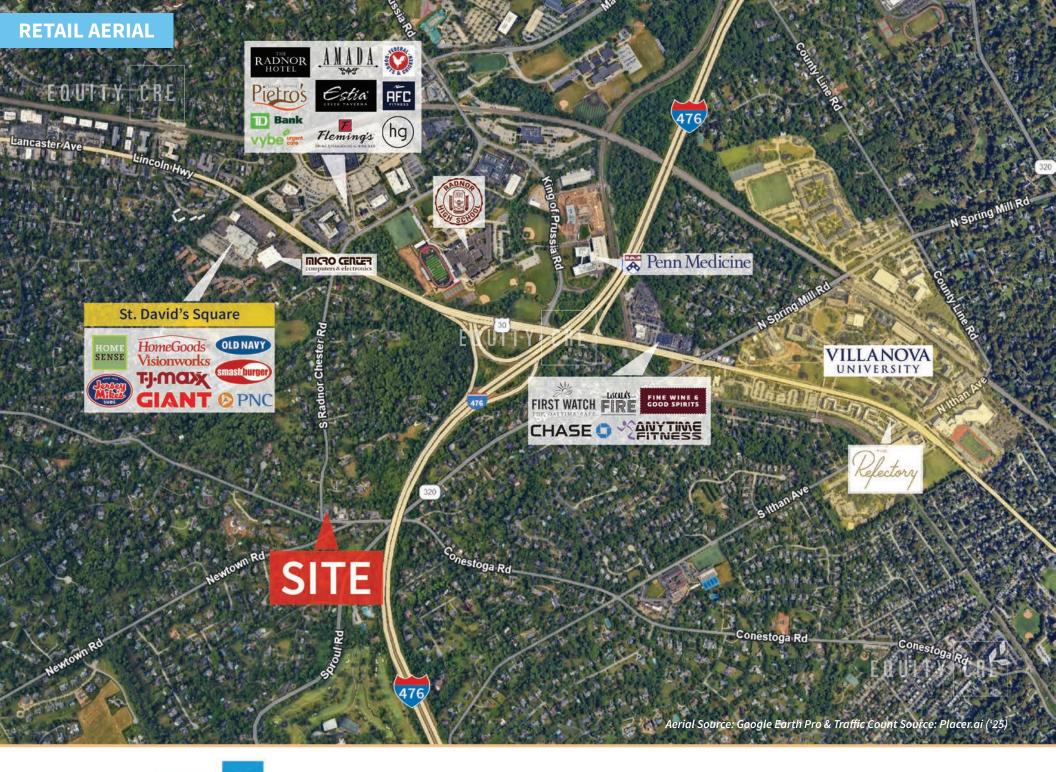

# LOCATION DETAILS

- Located in the heart of Villanova on the corner of Radnor Chester Road and Conestoga Road
- Minutes from Route 30 and I-476
- In close proximity to some of the most prestigious colleges, golf courses and restaurants in the Philadelphia area
- Daily Traffic Count
  - Conestoga Road: 11,200 ADT
  - S Radnor Chester Road: 6,200 ADT
  - Newtown Road: 8,000 ADT
  - Route 30( Lancaster Ave): 30,000 ADT