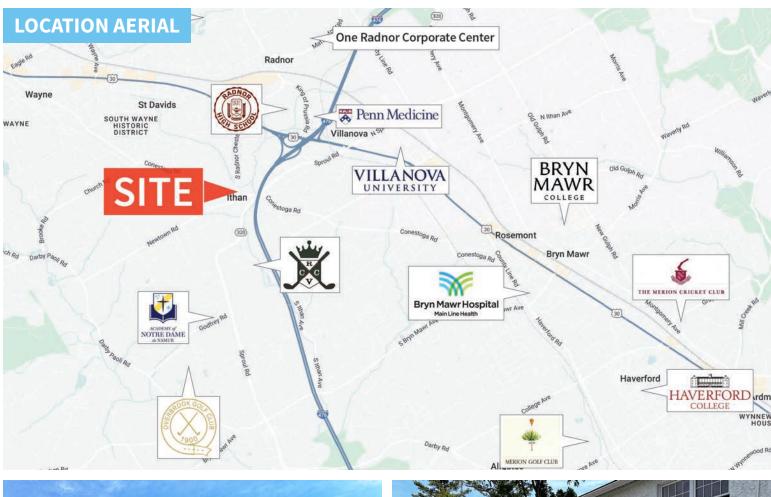

# LOCATION DETAILS

- Located in the heart of Villanova on the corner of Radnor Chester Road and Conestoga Road
- Minutes from Route 30 and I-476
- In close proximity to some of the most prestigious colleges, golf courses and restaurants in the Philadelphia area
- Daily Traffic Count
  - Conestoga Road: 11,200 ADT
  - S Radnor Chester Road: 6,200 ADT
  - Newtown Road: 8,000 ADT
  - Route 30( Lancaster Ave): 30,000 ADT