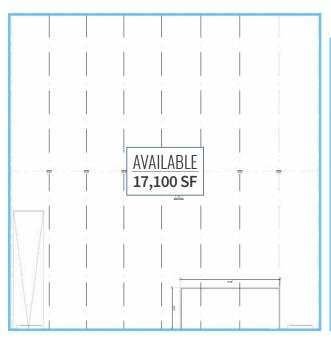

# PROPERTY HIGHLIGHTS

- 2 spaces available
  - Unit C: 17,100 SF
  - Unit R: 3,500 SF
- · On site parking
- Join Central Bark, The Rounds, Urban Jungle & many more

## **FLOOR PLANS**

Demographic Overview (.25, .5, 1-mile radius)

The right space. The right move.

Information concerning this offering is from sources deemed reliable but no warranty is made to the accuracy thereof and it is submitted subject to errors, omissions, changes of price or other conditions, prior to sale or lease or withdrawal without notice. Equity CRE is licensed in PA, NJ, & DE. Conor Tunno & Steve Jeffries are licensed salespersons in PA.