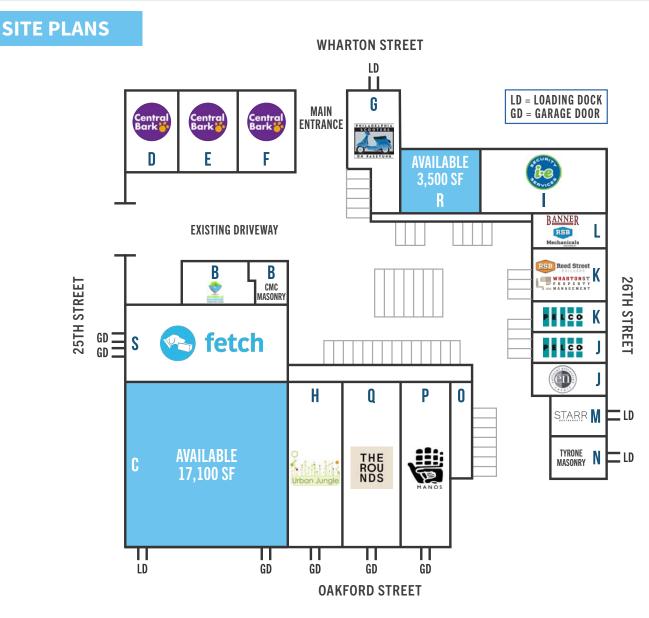

# PROPERTY HIGHLIGHTS

- 2 spaces available
  - Unit C: 17,100 SF
  - Unit R: 3,500 SF
- · On site parking
- Join Central Bark, The Rounds, Urban Jungle & many more

# FOR LEASE: FLEX/LIGHT INDUSTRIAL SPACE

2501 Wharton Street, Philadelphia, PA

| BLDG.                                                                        | TENANT                     | SF        |
|------------------------------------------------------------------------------|----------------------------|-----------|
| <b>B</b> -Front Garage                                                       | CMC Masonry                |           |
| <b>B</b> -1 <sup>st</sup> & 2 <sup>nd</sup> Floor<br>Office & Rear<br>Garage | Altobello<br>Giannone      |           |
| C - Garage                                                                   | AVAILABLE                  | 17,100 SF |
| D,E,F                                                                        | The Dog's Wish             |           |
| <b>G</b> -Garage                                                             | Philadelphia<br>Scooter    |           |
| H-Garage                                                                     | Urban Jungle               |           |
| I-Garage                                                                     | Imperial Event<br>Security |           |

| BLDG.                                                             | TENANT                               | SF |
|-------------------------------------------------------------------|--------------------------------------|----|
| <b>J</b> -Garage                                                  | Event Network                        |    |
| J-1 <sup>st</sup> & 2 <sup>nd</sup> Floor<br>Office<br>& K Garage | Pelco                                |    |
| K-1 <sup>st</sup> & 2 <sup>nd</sup> Floor<br>Office               | Reed St Builders                     |    |
| <b>K</b> -1 <sup>st</sup> Floor<br>Office                         | Wharton St<br>Property<br>Management |    |
| L-Garage                                                          | RSB Mechanicals                      |    |
| L-2 <sup>nd</sup> Floor<br>Office                                 | Banner<br>Promotions                 |    |

| BLDG.    | TENANT                    | SF       |
|----------|---------------------------|----------|
| M-Garage | Starr Restaurant<br>Group |          |
| N-Garage | Tyrone Masonry            |          |
| O-Garage | Louis Pollutri            |          |
| P-Garage | Fairmount Fibers          |          |
| Q-Garage | The Rounds                |          |
| R-Garage | AVAILABLE                 | 3,500 SF |
| S-Garage | Fetch                     |          |