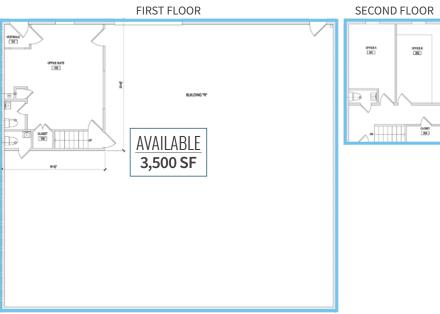

# PROPERTY HIGHLIGHTS

- 2 spaces available
  - Unit C: 17,100 SF
  - Unit R: 3,500 SF
- · On site parking
- Join Central Bark, The Rounds, Urban Jungle & many more

## **FLOOR PLANS**

Demographic Overview (.25, .5, 1-mile radius)

The right space. The right move.

Information concerning this offering is from sources deemed reliable but no warranty is made to the accuracy thereof and it is submitted subject to errors, omissions, changes of price or other conditions, prior to sale or lease or withdrawal without notice. Equity CRE is licensed in PA, NJ, & DE. Conor Tunno & Steve Jeffries are licensed salespersons in PA.