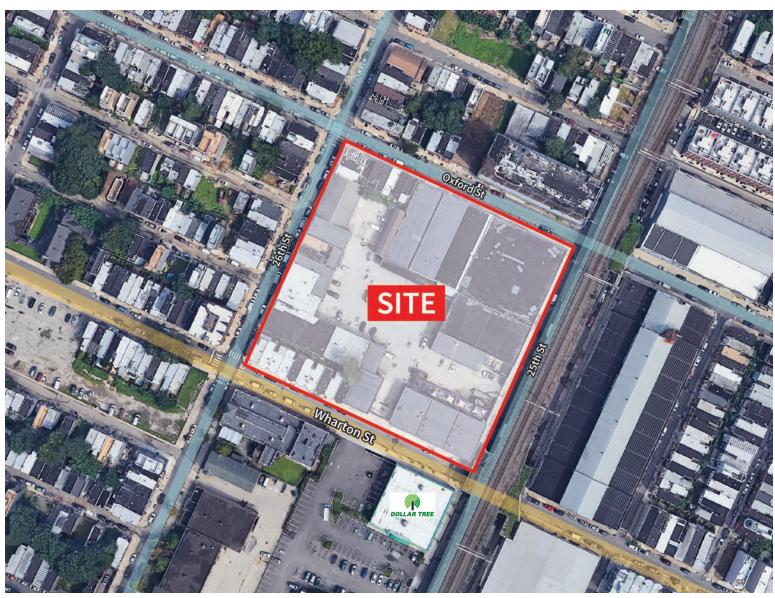

# FOR LEASE: FLEX/LIGHT INDUSTRIAL SPACE

2501 Wharton Street, Philadelphia, PA

# LOCATION DETAILS

- · Located within minutes of University City, Washington Ave & I-76 Corridor
- Equidistant from South Philadelphia & University City