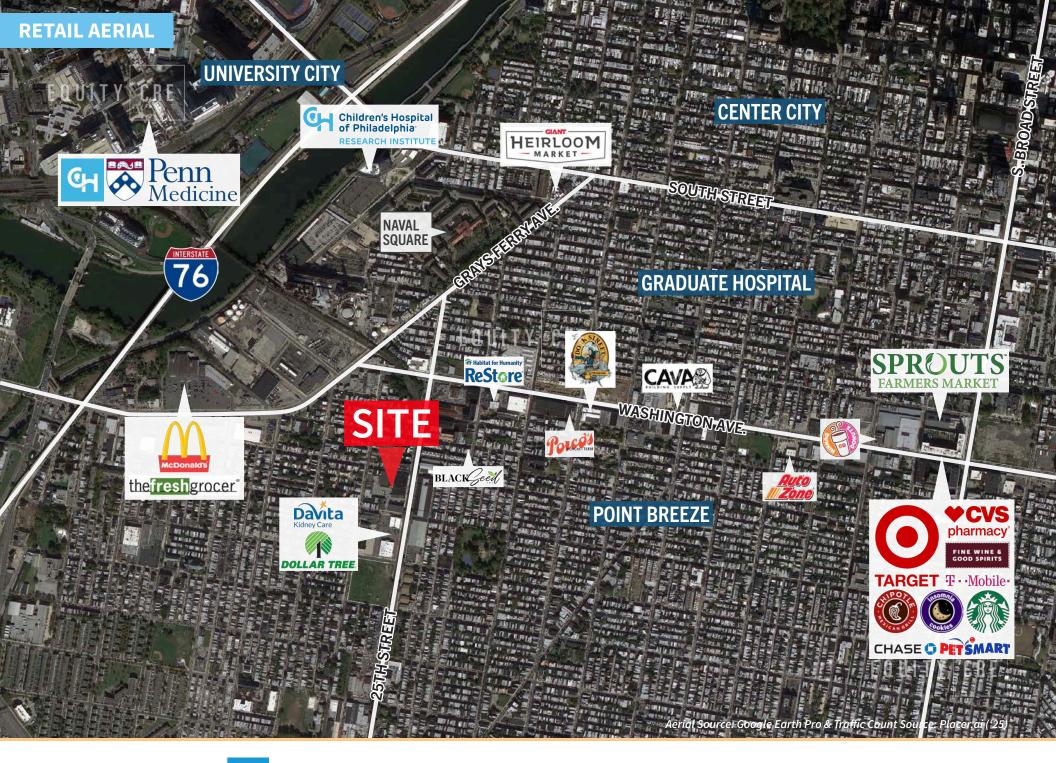

# LOCATION DETAILS

- · Located within minutes of University City, Washington Ave & I-76 Corridor
- Equidistant from South Philadelphia & University City