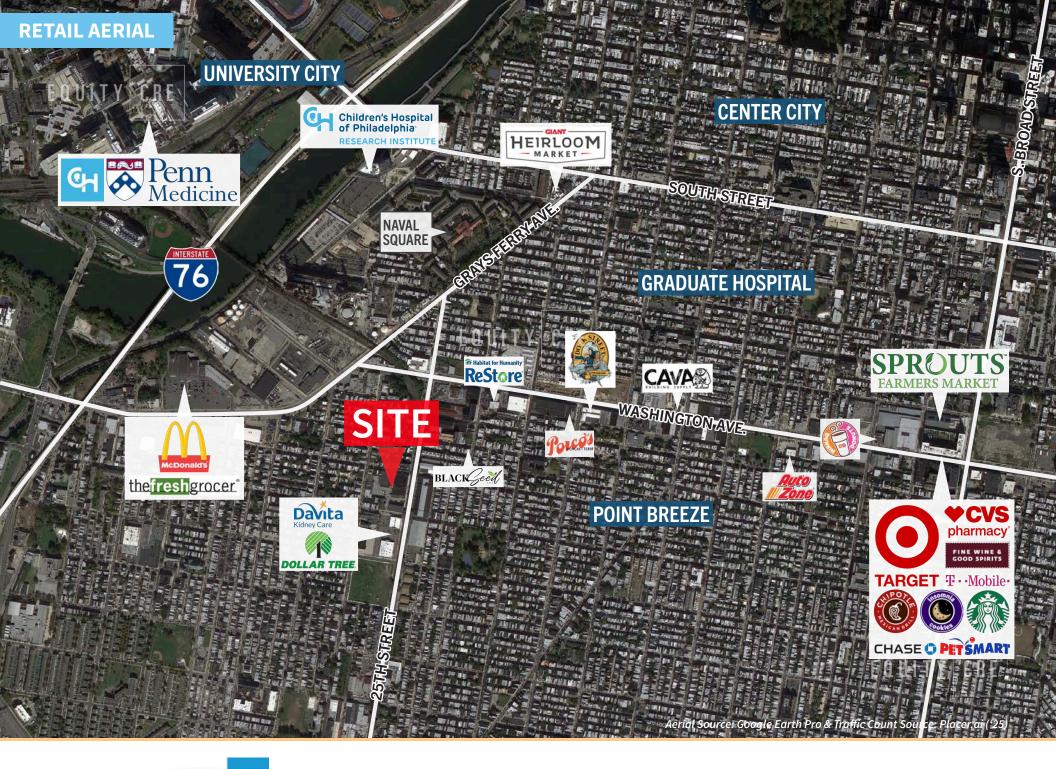

#### • On site parking

 Join Central Bark, The Rounds, Urban Jungle & many more

## 

- Located within minutes of University City, Washington Ave & I-76 Corridor
- Equidistant from South Philadelphia & University City

STEVE JEFFRIES sjeffries@equitycre.com

2501 Wharton Street, Philadelphia, PA