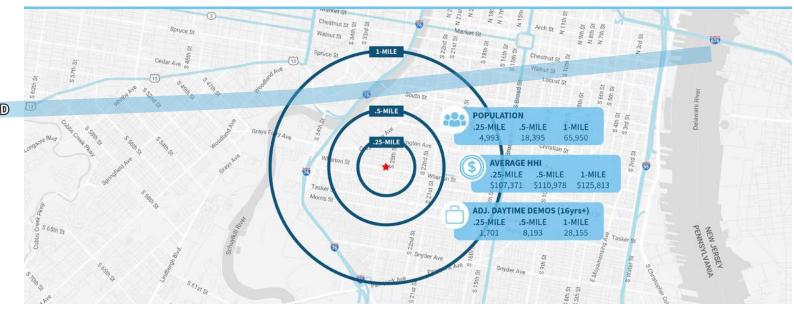

| Urban Jungle               |           | L-Garage                                                          | RSB Mechanicals        |    | S-Garage             | Fetch                                     |          |
| I-Garage                                                                     | Imperial Event<br>Security |           | L-2 <sup>nd</sup> Floor<br>Office                                 | Banner<br>Promotions   |    |                      |                                           |          |

Equity CRE | Plymouth Meeting, PA | Philadelphia, PA | T: 610.645.7700 | www.equitycre.com

2501 Wharton Street, Philadelphia, PA

# EQUITY CRE

### **FLOOR PLANS**





2501 Wharton Street, Philadelphia, PA

## EQUITY CRE



#### Demographic Overview (.25, .5, 1-mile radius)



#### The right space. The right move.



Gcsc



Information concerning this offering is from sources deemed reliable but no warranty is made to the accuracy thereof and it is submitted subject to errors, omissions, changes of price or other conditions, prior to sale or lease or withdrawal without notice. Equity CRE is licensed in PA, NJ, & DE. Conor Tunno & Steve Jeffries are licensed salespersons in PA. 05/25