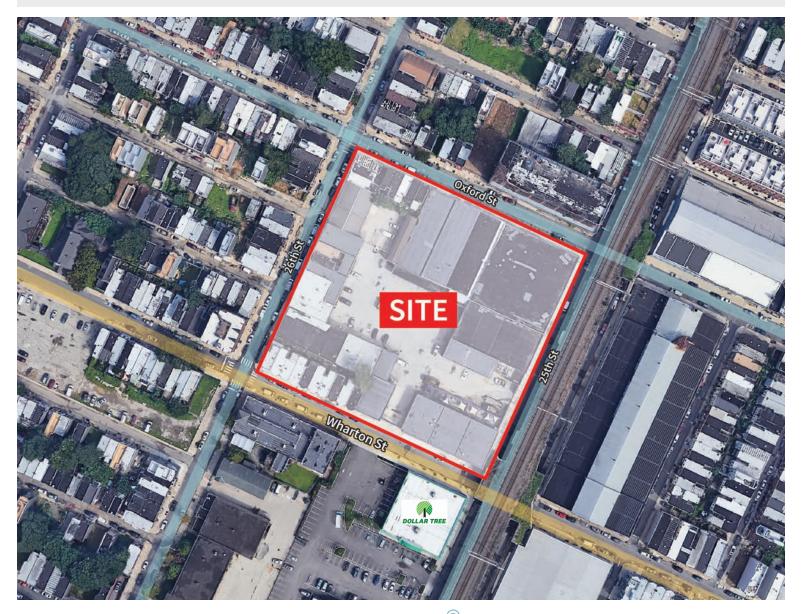

2501 Wharton Street, Philadelphia, PA

## 

- Located within minutes of University City, Washington Ave & I-76 Corridor
- Equidistant from South Philadelphia & University City

STEVE JEFFRIES sjeffries@equitycre.com

2501 Wharton Street, Philadelphia, PA