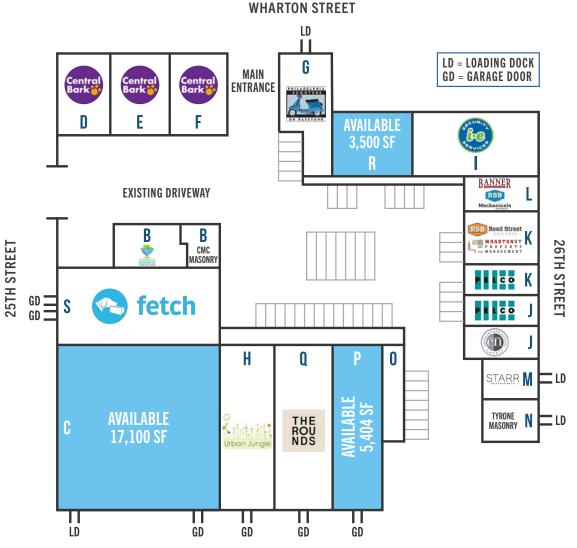

#### **PROPERTY HIGHLIGHTS**

- 3 spaces available
  - Unit C: 17,100 SF
  - Unit P: 5,404 SF
  - Unit R: 3,500 SF

**CRE** 

EQUITY

**OAKFORD STREET** 

| BLDG.                                                                        | TENANT                     | SF        | BLDG.                                                             | TENANT                 | SF | BLDG.                | TENANT                                    | SF       |
|------------------------------------------------------------------------------|----------------------------|-----------|-------------------------------------------------------------------|------------------------|----|----------------------|-------------------------------------------|----------|
| <b>B</b> -Front Garage                                                       | CMC Masonry                |           | J-Garage                                                          | Event Network          |    | M-Garage             | Starr Restaurant                          |          |
| <b>B</b> -1 <sup>st</sup> & 2 <sup>nd</sup> Floor<br>Office & Rear<br>Garage | Altobello<br>Giannone      |           | J-1 <sup>st</sup> & 2 <sup>nd</sup> Floor<br>Office<br>& K Garage | Pelco                  |    | N-Garage<br>O-Garage | Group<br>Tyrone Masonry<br>Louis Pollutri |          |
| C - Garage                                                                   | AVAILABLE                  | 17,100 SF | K-1 <sup>st</sup> & 2 <sup>nd</sup> Floor<br>Office               | Reed St Builders       |    | P-Garage             | AVAILABLE                                 | 5,404 SF |
| D,E,F                                                                        | The Dog's Wish             |           |                                                                   | Wharton St             |    | Q-Garage             | The Rounds                                |          |
| <b>G</b> -Garage                                                             | Philadelphia<br>Scooter    |           | <b>K</b> -1 <sup>st</sup> Floor<br>Office                         | Property<br>Management |    | R-Garage             | AVAILABLE                                 | 3,500 SF |
| H-Garage                                                                     | Urban Jungle               |           | L-Garage                                                          | RSB Mechanicals        |    | S-Garage             | Fetch                                     |          |
| I-Garage                                                                     | Imperial Event<br>Security |           | L-2 <sup>nd</sup> Floor<br>Office                                 | Banner<br>Promotions   |    |                      |                                           |          |