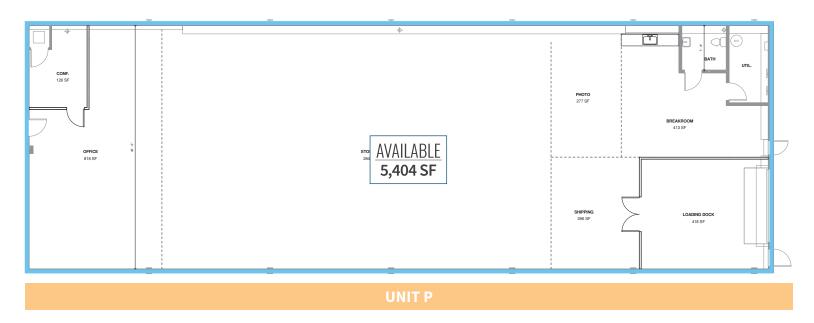

#### **PROPERTY HIGHLIGHTS**

- 3 spaces available
  - Unit C: 17,100 SF
  - Unit P: 5,404 SF
  - Unit R: 3,500 SF

### **FLOOR PLANS**

2501 Wharton Street, Philadelphia, PA