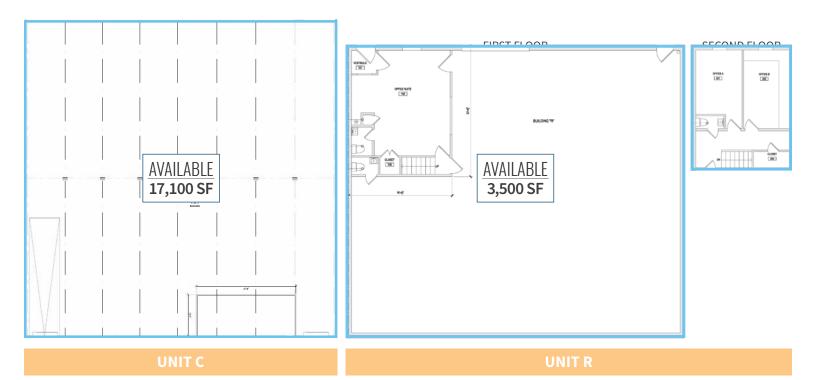

#### **PROPERTY HIGHLIGHTS**

- 3 spaces available
  - Unit C: 17,100 SF
  - Unit P: 5,404 SF
  - Unit R: 3,500 SF

### **FLOOR PLANS**

2501 Wharton Street, Philadelphia, PA