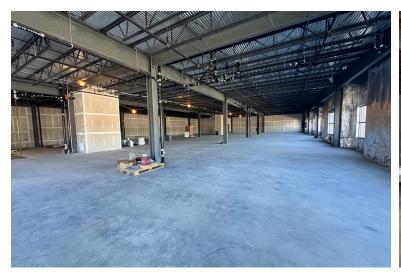

# PROPERTY FEATURES & DETAILS

- 4,500-9,000 SF class A office/medical space located on the 2nd floor
- 2 units (can demise)
- Building signage available on a highly trafficked intersection
- Attached parking garage
- Delivery/drop off lane
- Located in Willow Grave adjacent to SEPTA's Willow Grove Station

# **OFFICE SPACE**