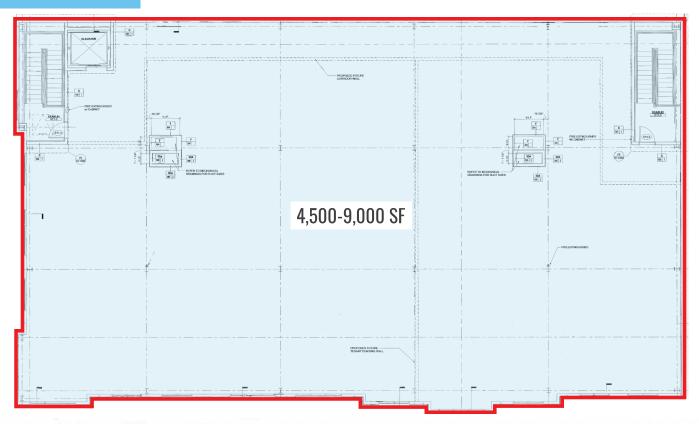

# PROPERTY FEATURES & DETAILS

- 4,500-9,000 SF class A office/medical space located on the 2nd floor
- 2 units (can demise)
- Building signage available on a highly trafficked intersection
- Attached parking garage
- Delivery/drop off lane
- Located in Willow Grave adjacent to SEPTA's Willow Grove Station

#### **FLOOR PLANS**

Demographic Overview (1, 3, 5-mile radius)

The right space. The right move.

Information concerning this offering is from sources deemed reliable but no warranty is made to the accuracy thereof and it is submitted subject to errors, omissions, changes of price or other conditions, prior to sale or lease or withdrawal without notice. Equity Retail Brokers is licensed in PA, NJ, & DE. Steve Jeffries and Jake Doyle are licensed in PA.