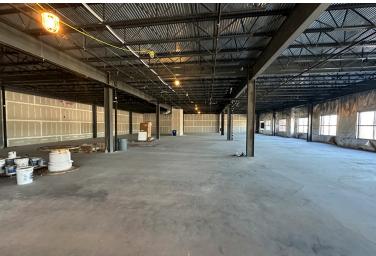

# PROPERTY FEATURES & DETAILS

- 4,500-9,000 SF class A office/medical space located on the 2nd floor
- 2 units (can demise)
- Building signage available on a highly trafficked intersection
- Attached parking garage
- Delivery/drop off lane
- Located in Willow Grave adjacent to SEPTA's Willow Grove Station

# **OFFICE SPACE**