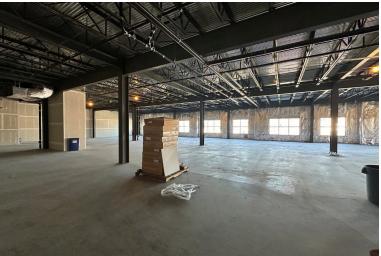

# PROPERTY FEATURES & DETAILS

- 4,500-9,000 SF class A office/medical space located on the 2nd floor
- 2 units (can demise)
- Building signage available on a highly trafficked intersection
- Attached parking garage
- Delivery/drop off lane
- Located in Willow Grave adjacent to SEPTA's Willow Grove Station

# **OFFICE SPACE**