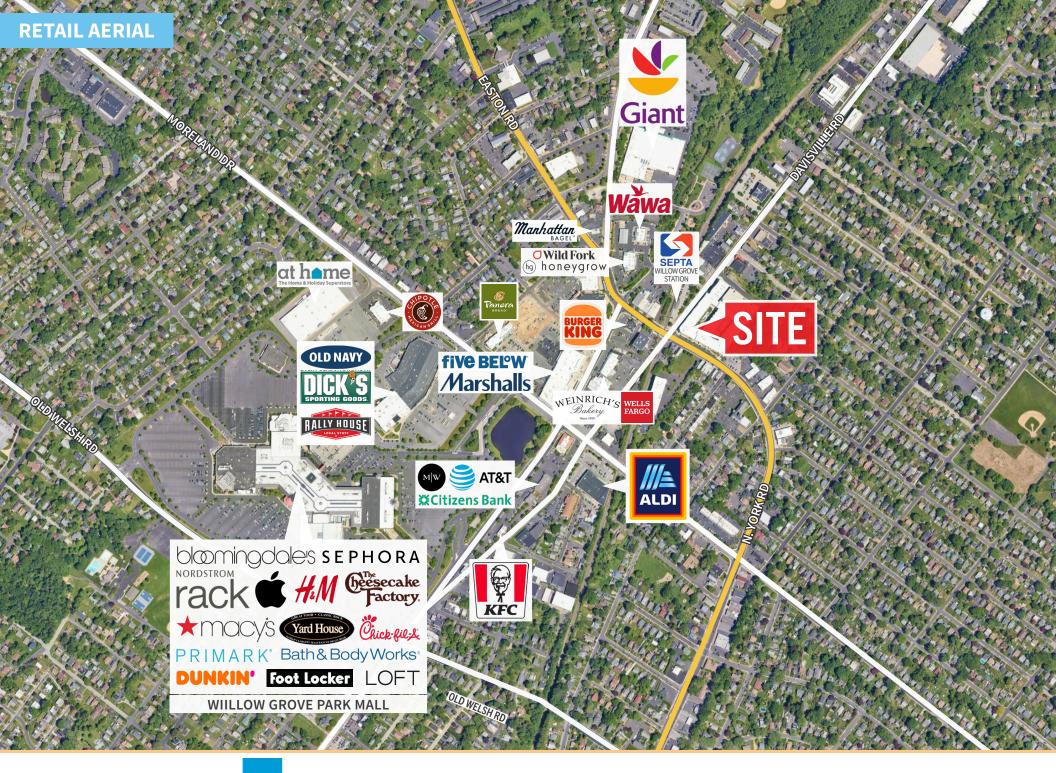

- Only 1.5 miles from the PA Turnpike
- Co-Tenants: Jefferson Health Moss Rehab Institute for Brain Health (MRIBH)
- Brand new mixed-use development with high-end amenities available to tenants (pool, fitness center, business center, courtyard, clubhouse & more
- Private entrance & separate elevators (off of Davisville Road)