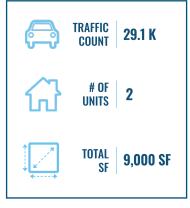

# PROPERTY FEATURES & DETAILS

- 4,500-9,000 SF class A office/medical space located on the 2nd floor
- 2 units (can demise)
- Building signage available on a highly trafficked intersection
- Attached parking garage
- Delivery/drop off lane
- Located in Willow Grave adjacent to SEPTA's Willow Grove Station

#### **FLOOR PLANS**

Demographic Overview (1, 3, 5-mile radius)

The right space. The right move.

Information concerning this offering is from sources deemed reliable but no warranty is made to the accuracy thereof and it is submitted subject to errors, omissions, changes of price or other conditions, prior to sale or lease or withdrawal without notice. Equity Retail Brokers is licensed in PA, NJ, & DE. Steve Jeffries and Jake Doyle are licensed in PA.