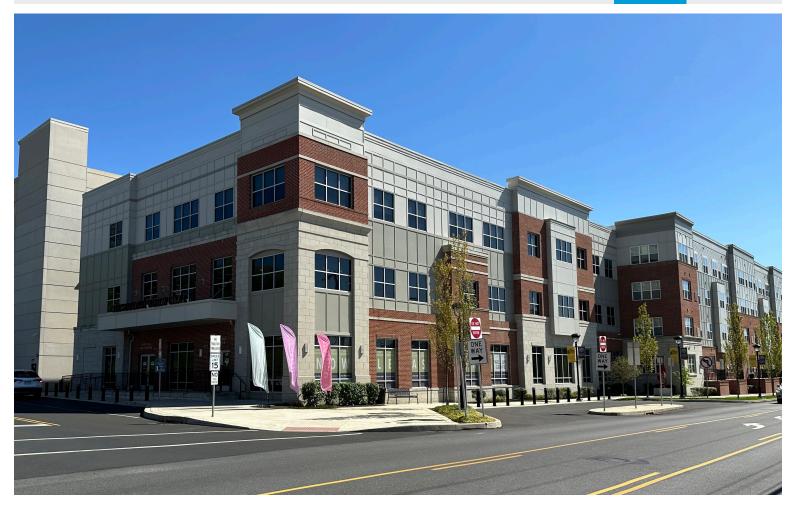

## FOR LEASE: MEDICAL/OFFICE SPACE

91 N York Road | Willow Grove, PA

# PROPERTY FEATURES & DETAILS

- 4,500-9,000 SF class A office/medical space located on the 2nd floor
- 2 units (can demise)
- Building signage available on a highly trafficked intersection
- Attached parking garage
- Delivery/drop off lane
- Located in Willow Grave adjacent to SEPTA's Willow Grove Station

- Only 1.5 miles from the PA Turnpike
- Co-Tenants: Jefferson Health Moss Rehab Institute for Brain Health (MRIBH)
- Brand new mixed-use development with high-end amenities available to tenants (pool, fitness center, business center, courtyard, clubhouse & more
- Private entrance & separate elevators (off of Davisville Road)