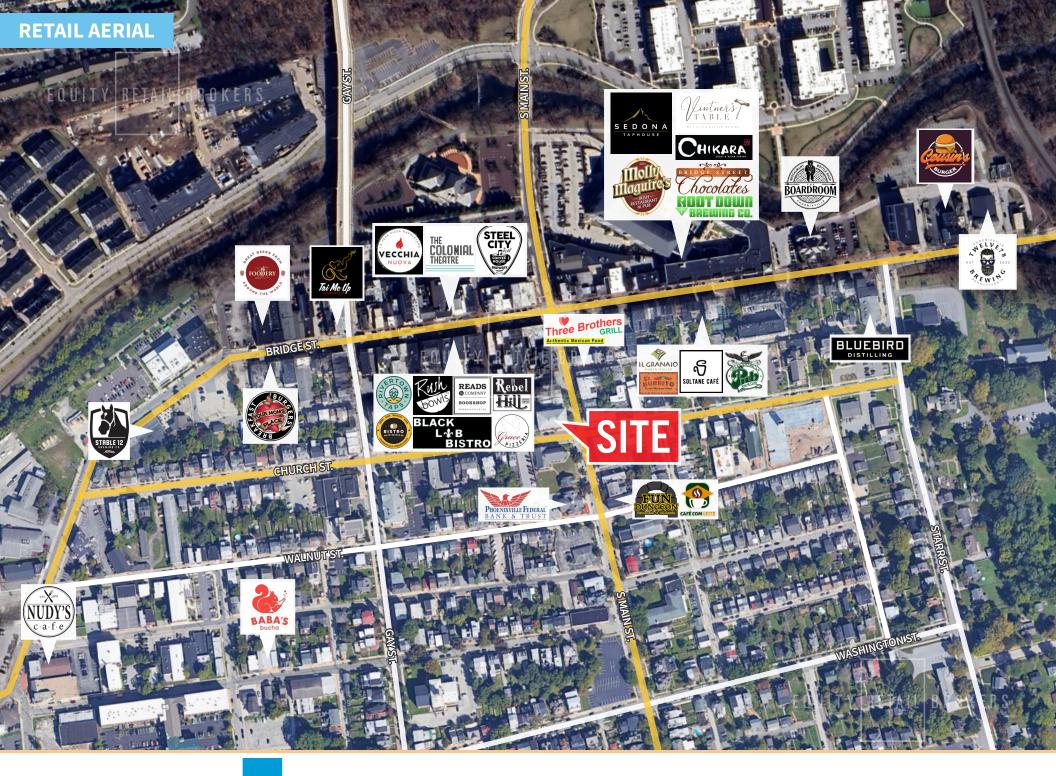

# **RETAIL SPACE**

# FOR LEASE: CORNER RETAIL SPACE

34 S Main Street | Phoenixville, PA

**CHURCH STREET** 