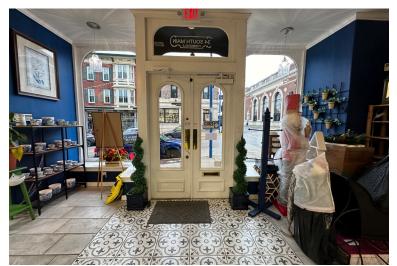

### **PROPERTY HIGHLIGHTS**

- 2,264 SF + basement
- First floor retail space
- Corner location with frontage on both S. Main Street and Church Street
- Basement storage available
- Tile floors

- Large windows
- 2 large bathrooms
- Located in the heart of the Borough of Phoenixville at a signalized intersection
- High visibility
- Walk Score: 90

# **RETAIL SPACE**