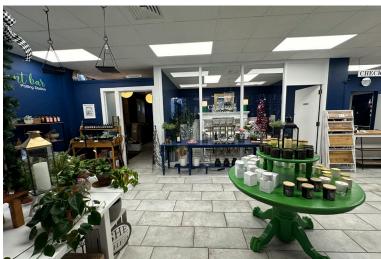

### **PROPERTY HIGHLIGHTS**

- 2,264 SF + basement
- First floor retail space
- Corner location with frontage on both S. Main Street and Church Street
- Basement storage available
- Tile floors

- Large windows
- 2 large bathrooms
- Located in the heart of the Borough of Phoenixville at a signalized intersection
- High visibility
- Walk Score: 90