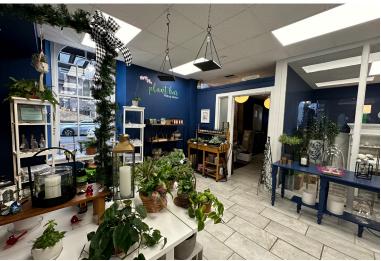

### **PROPERTY HIGHLIGHTS**

- 2,264 SF + basement
- First floor retail space
- Corner location with frontage on both S. Main Street and Church Street
- Basement storage available
- Tile floors

- Large windows
- 2 large bathrooms
- Located in the heart of the Borough of Phoenixville at a signalized intersection
- High visibility
- Walk Score: 90

# **RETAIL SPACE**