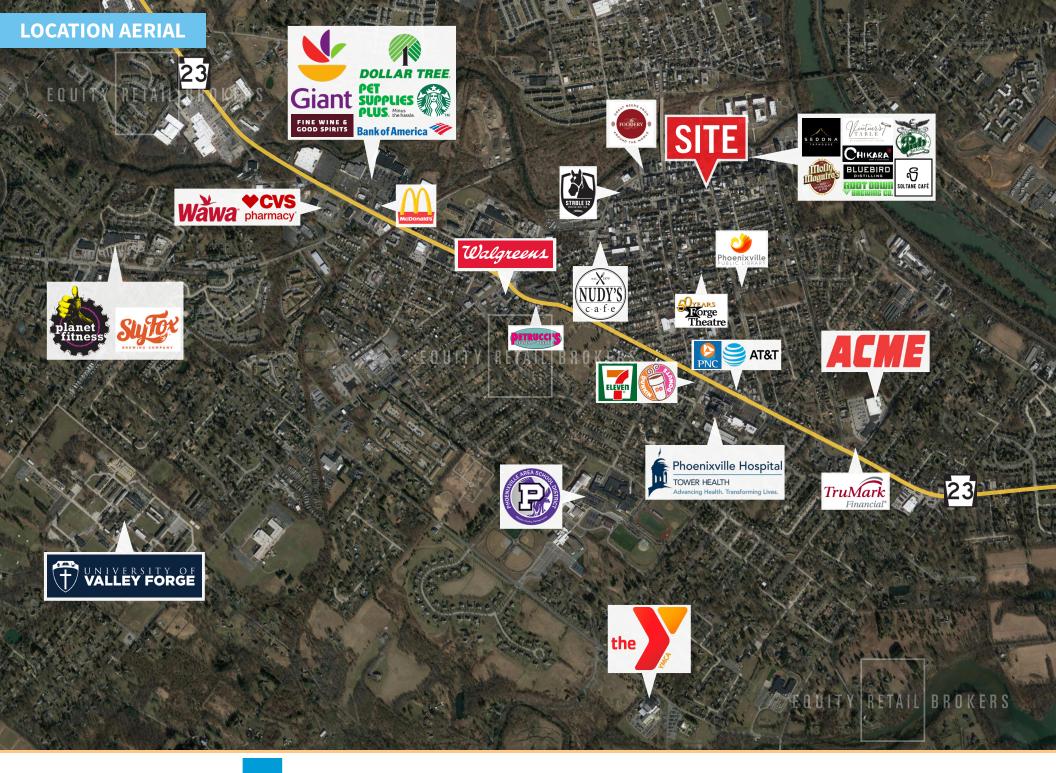

# FOR LEASE: PRIME CORNER RETAIL SPACE

34 S Main Street | Phoenixville, PA

### FOR LEASE: CORNER RETAIL SPACE

34 S Main Street | Phoenixville, PA

# FOR LEASE: CORNER RETAIL SPACE

34 S Main Street | Phoenixville, PA