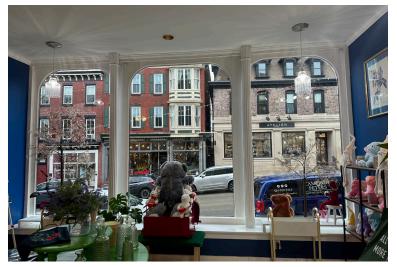

### **PROPERTY HIGHLIGHTS**

- 2,264 SF + basement
- First floor retail space
- Corner location with frontage on both S. Main Street and Church Street
- Basement storage available
- Tile floors

- Large windows
- 2 large bathrooms
- Located in the heart of the Borough of Phoenixville at a signalized intersection
- High visibility
- Walk Score: 90