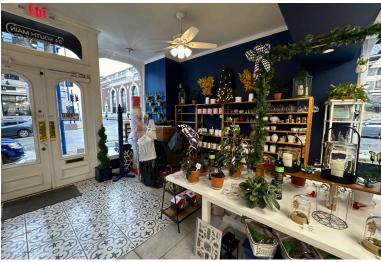

### **PROPERTY HIGHLIGHTS**

- 2,264 SF + basement
- First floor retail space
- Corner location with frontage on both S. Main Street and Church Street
- Basement storage available
- Tile floors

- Large windows
- 2 large bathrooms
- Located in the heart of the Borough of Phoenixville at a signalized intersection
- High visibility
- Walk Score: 90