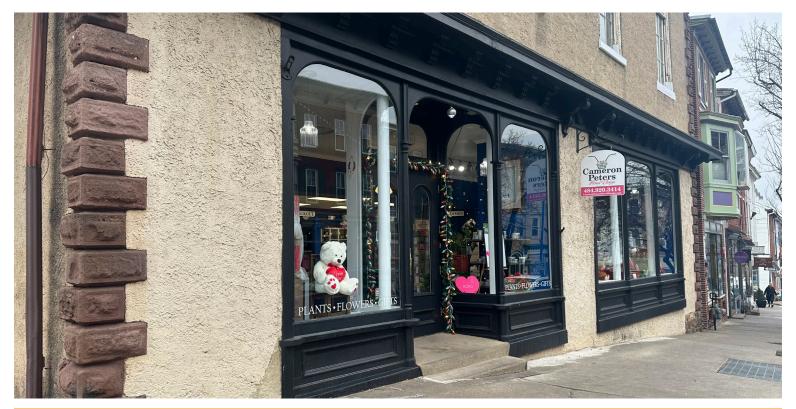

# FOR LEASE: PRIME CORNER RETAIL SPACE

34 S Main Street | Phoenixville, PA

### **PROPERTY HIGHLIGHTS**

- 2,264 SF + basement
- First floor retail space
- Corner location with frontage on both S. Main Street and Church Street
- Basement storage available
- Tile floors

- Large windows
- 2 large bathrooms
- Located in the heart of the Borough of Phoenixville at a signalized intersection
- High visibility
- Walk Score: 90

- Zoning: TC-Town Center (Phoenixville Borough)
- Walking distance to the Colonial Theater & the Schuylkill River Trail
- Street parking & multiple public lots with a 1 block radius