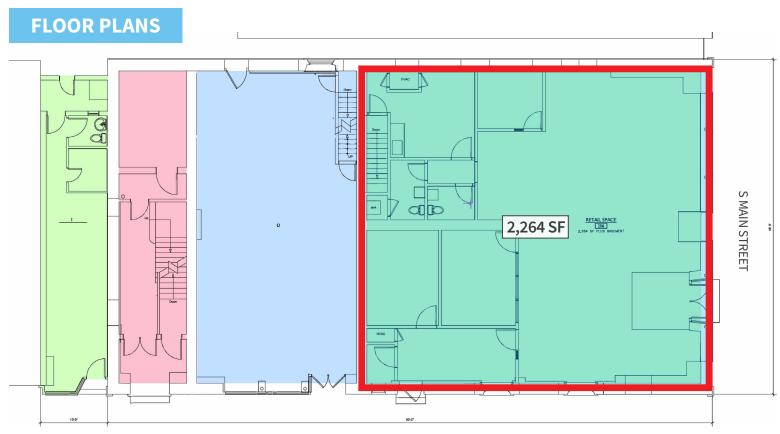

### **PROPERTY HIGHLIGHTS**

- 2,264 SF + basement
- First floor retail space
- Corner location with frontage on both S. Main Street and Church Street
- Basement storage available
- Tile floors

- Large windows
- 2 large bathrooms
- Located in the heart of the Borough of Phoenixville at a signalized intersection
- High visibility
- Walk Score: 90