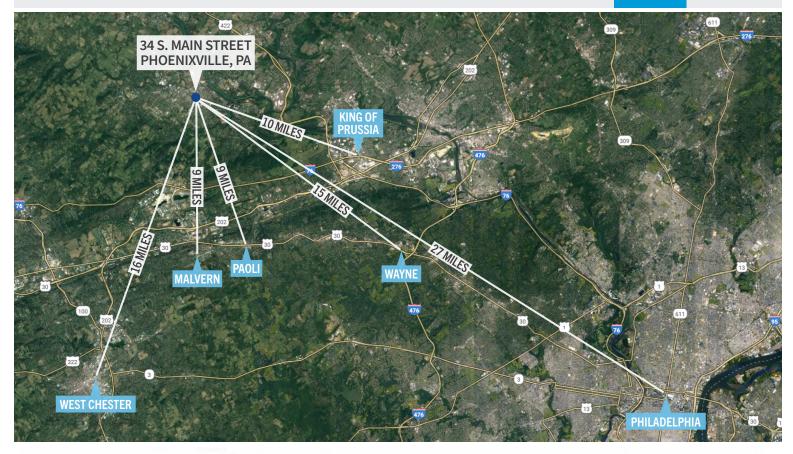

enixville at a signalized intersection
- High visibility
- Walk Score: 90

- Zoning: TC-Town Center (Phoenixville Borough)
- Walking distance to the Colonial Theater & the Schuylkill River Trail
- Street parking & multiple public lots with a 1 block radius

#### **CONTACT**

#### **STEVE JEFFRIES**

sjeffries@equityretailbrokers.com

DIRECT 484.531.2250

#### **JAKE DOYLE**

jdoyle@equityretailbrokers.com

DIRECT 484.531.2176

#### **SHAUN LYONS**

shaunlyons5454@gmail.com

DIRECT 267.707.3347

### FOR LEASE: CORNER RETAIL SPACE

34 S Main Street | Phoenixville, PA

# EQUITY RETAIL BROKERS

# **RETAIL SPACE**













# FOR LEASE: CORNER RETAIL SPACE

34 S Main Street | Phoenixville, PA





**CHURCH STREET** 



# FOR LEASE: CORNER RETAIL SPACE

34 S Main Street | Phoenixville, PA





#### Demographic Overview (1, 3, 5-mile radius)



The right space. The right move.







Information concerning this offering is from sources deemed reliable but no warranty is made to the accuracy thereof and it is submitted subject to errors, omissions, changes of price or other conditions, prior to sale or lease or withdrawal without notice. Equity Retail Brokers is licensed in PA, NJ, & DE. Shaun Lyons, Steve Jeffries and Jake Doyle are licensed in PA.

04/13