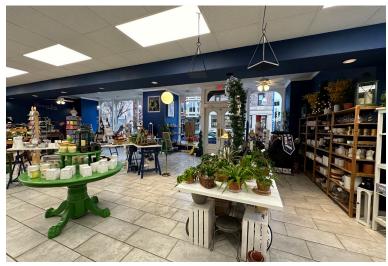

### **PROPERTY HIGHLIGHTS**

- 2,264 SF + basement
- First floor retail space
- Corner location with frontage on both S. Main Street and Church Street
- Basement storage available
- Tile floors

- Large windows
- 2 large bathrooms
- Located in the heart of the Borough of Phoenixville at a signalized intersection
- High visibility
- Walk Score: 90

# **RETAIL SPACE**