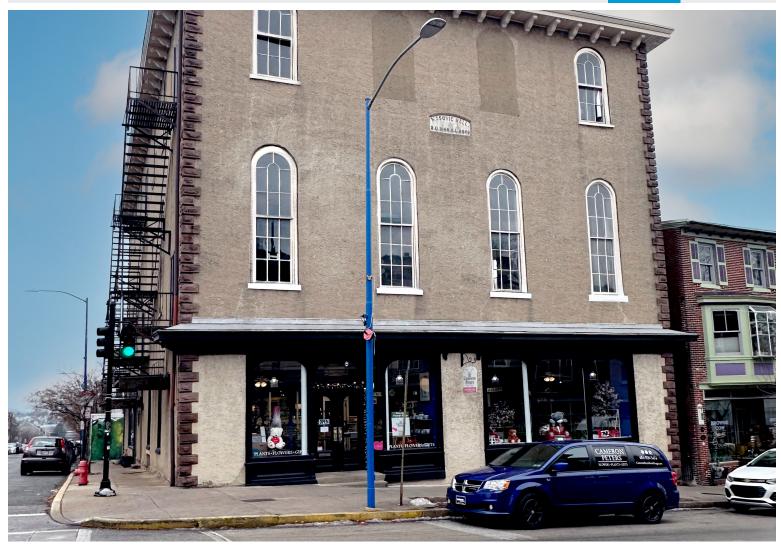

# FOR LEASE: PRIME CORNER RETAIL SPACE

34 S Main Street | Phoenixville, PA

### **PROPERTY HIGHLIGHTS**

- 2,264 SF + basement
- First floor retail space
- Corner location with frontage on both S. Main Street and Church Street
- Basement storage available
- Tile floors

- Large windows
- 2 large bathrooms
- Located in the heart of the Borough of Phoenixville at a signalized intersection
- High visibility
- Walk Score: 90

- Zoning: TC-Town Center (Phoenixville Borough)
- Walking distance to the Colonial Theater & the Schuylkill River Trail
- Street parking & multiple public lots with a 1 block radius