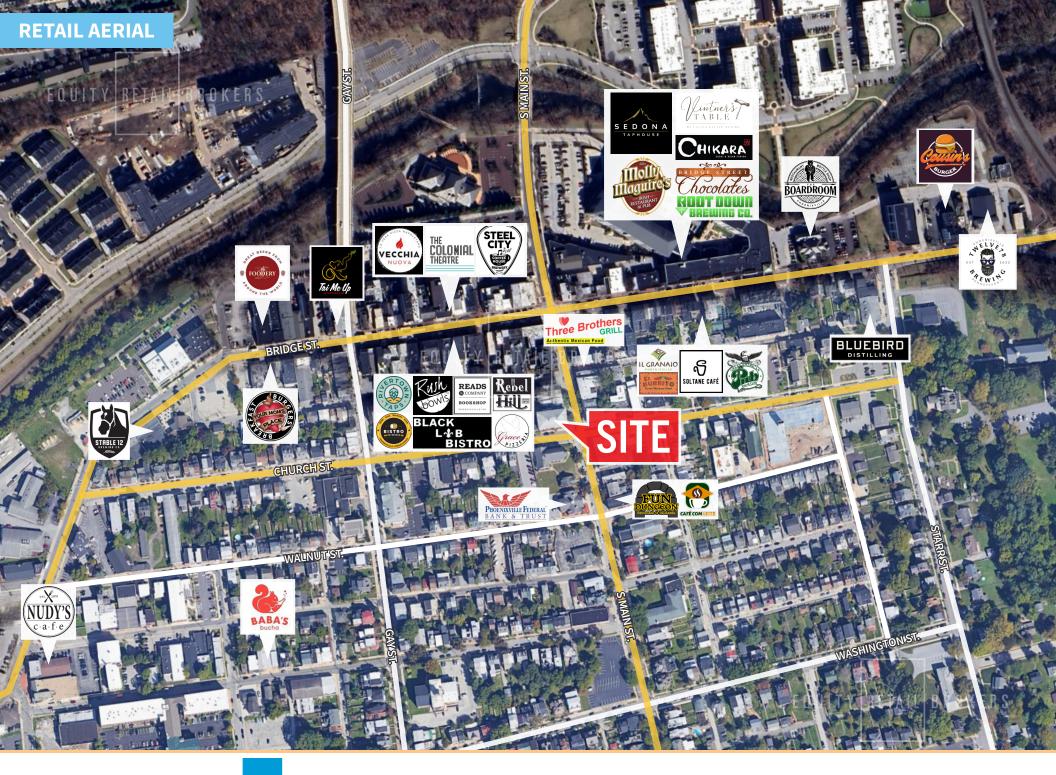

## **PROPERTY HIGHLIGHTS**

- 464 SF office/retail space
- Located in the heart of the Borough of Phoenixville
- Walking distance to the Colonial Theater & the Schuylkill River Trail
- Zoning: TC-Town Center (Phoenixville Borough)
- Street parking & multiple public lots within a one block radius
- Walk Score: 90
- Ample lighting
- Large front window
- Baseboard heating