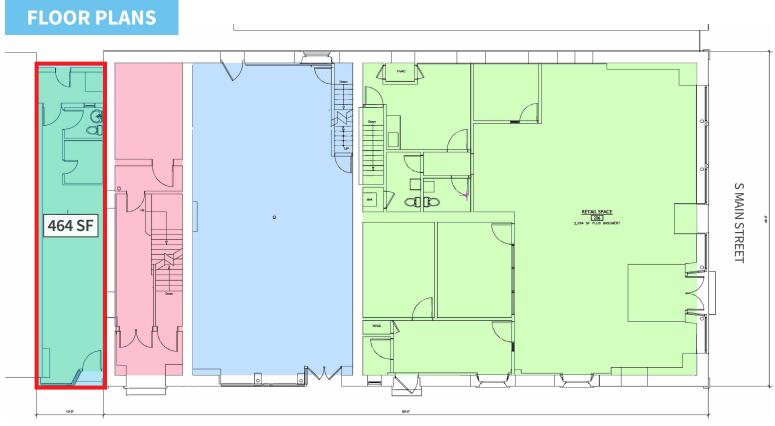

## **PROPERTY HIGHLIGHTS**

- 464 SF office/retail space
- Located in the heart of the Borough of Phoenixville
- Walking distance to the Colonial Theater & the Schuylkill River Trail
- Zoning: TC-Town Center (Phoenixville Borough)
- Street parking & multiple public lots within a one block radius
- Walk Score: 90
- Ample lighting
- Large front window
- Baseboard heating