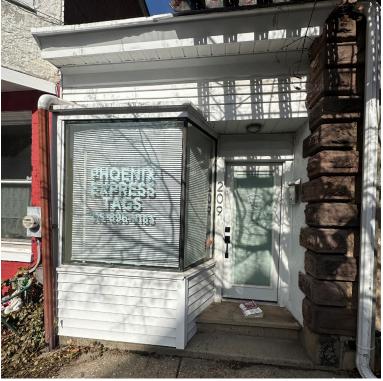

## FOR LEASE: OFFICE/RETAIL SPACE

209 Church Street | Phoenixville, PA

## **PROPERTY HIGHLIGHTS**

- 464 SF office/retail space
- Located in the heart of the Borough of Phoenixville
- Walking distance to the Colonial Theater & the Schuylkill River Trail
- Zoning: TC-Town Center (Phoenixville Borough)
- Street parking & multiple public lots within a one block radius
- Walk Score: 90
- Ample lighting
- Large front window
- Baseboard heating