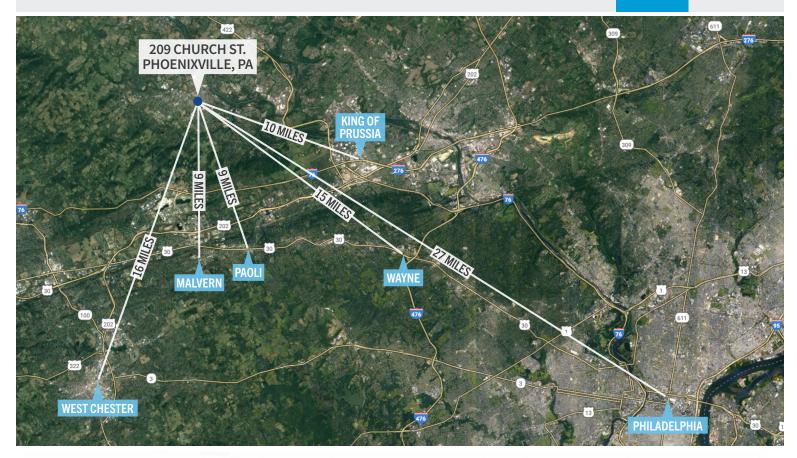

# FOR LEASE: OFFICE/RETAIL SPACE

209 Church Street | Phoenixville, PA

**CHURCH STREET** 