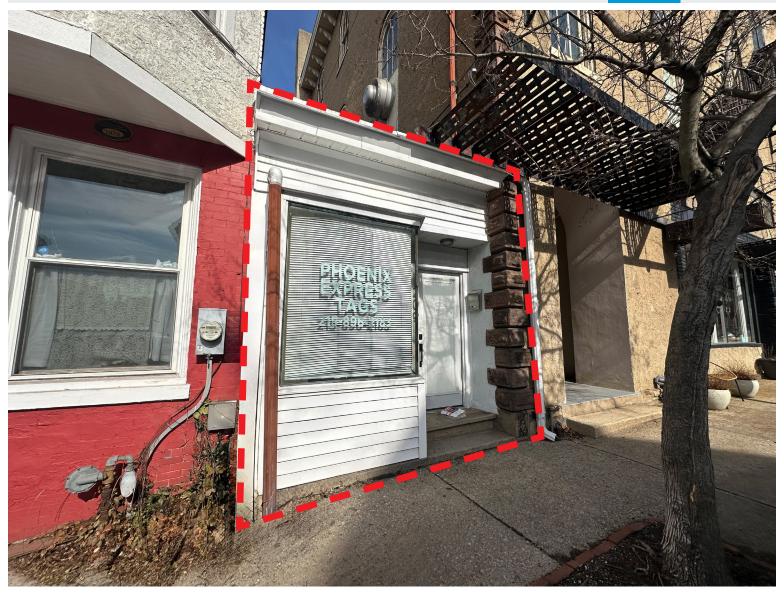

## FOR LEASE: OFFICE/RETAIL SPACE

209 Church Street | Phoenixville, PA

## **PROPERTY HIGHLIGHTS**

- 464 SF office/retail space
- Located in the heart of the Borough of Phoenixville
- Walking distance to the Colonial Theater & the Schuylkill River Trail
- Zoning: TC-Town Center (Phoenixville Borough)
- Street parking & multiple public lots within a one block radius
- Walk Score: 90
- Ample lighting
- Large front window
- Baseboard heating