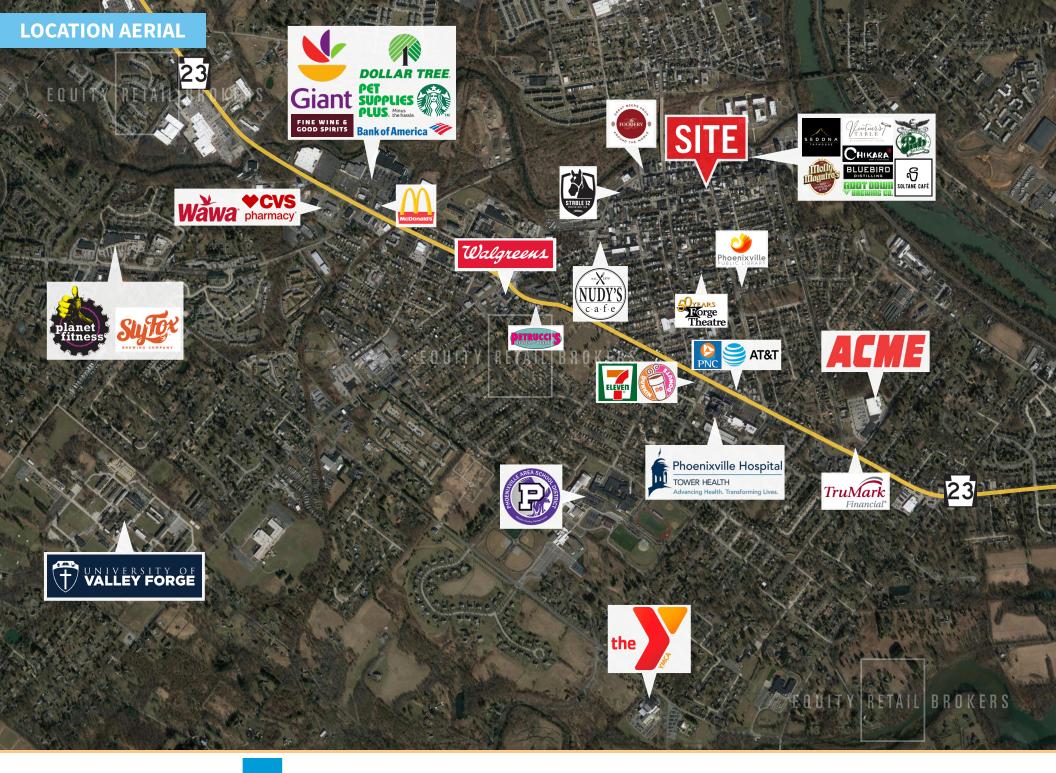

## **PROPERTY HIGHLIGHTS**

- 464 SF office/retail space
- Located in the heart of the Borough of Phoenixville
- Walking distance to the Colonial Theater & the Schuylkill River Trail
- Zoning: TC-Town Center (Phoenixville Borough)
- Street parking & multiple public lots within a one block radius
- Walk Score: 90
- Ample lighting
- Large front window
- Baseboard heating