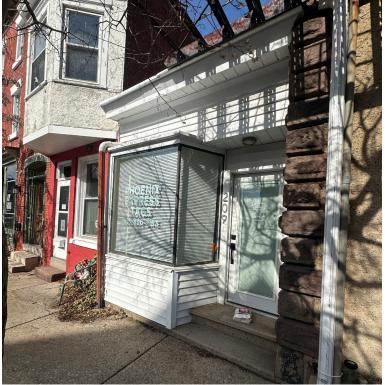

## FOR LEASE: OFFICE/RETAIL SPACE

209 Church Street | Phoenixville, PA

## **PROPERTY HIGHLIGHTS**

- 464 SF office/retail space
- Located in the heart of the Borough of Phoenixville
- Walking distance to the Colonial Theater & the Schuylkill River Trail
- Zoning: TC-Town Center (Phoenixville Borough)
- Street parking & multiple public lots within a one block radius
- Walk Score: 90
- Ample lighting
- Large front window
- Baseboard heating