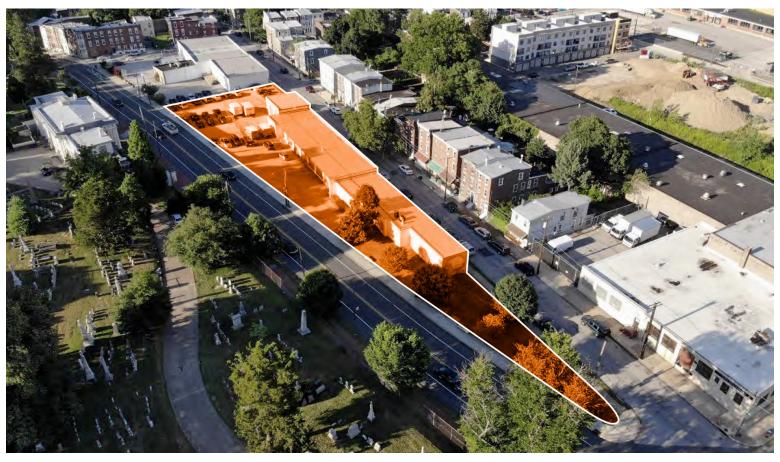

3801 Ridge Ave | East Falls | Philadelphia, PA

## **PROPERTY FEATURES & DETAILS**

- Located on the edge of East Falls by the corner of Ridge Ave & W Indiana Ave
- 9,000 SF building | 6,500 SF Available
  - Warehouse: 3,957 - Office: 2,453 SF
- 19,252 SF lot
- 13.8' ceiling heights
- 5 tailgate loading docks

- Ideal manufacturing or distribution space for a single user
- 14 off street parking spaces available
- · Public utilities
- HVAC: air conditioned office, suspended space heaters in warehouse
- Close proximity to East Falls Rail Station, I-76 & Route 1.