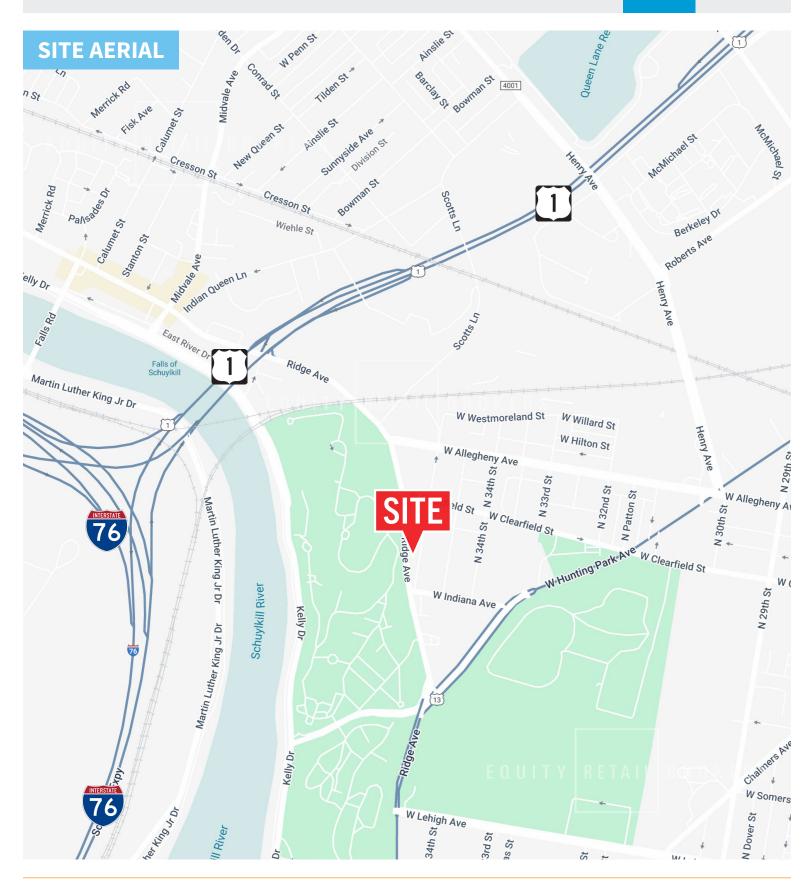

## **PROPERTY FEATURES & DETAILS**

- Located on the edge of East Falls by the corner of Ridge Ave & W Indiana Ave
- 9,000 SF building | 6,500 SF Available
  - Warehouse: 3,957 - Office: 2,453 SF
- 19,252 SF lot
- 13.8' ceiling heights
- 5 tailgate loading docks

- Ideal manufacturing or distribution space for a single user
- 14 off street parking spaces available
- · Public utilities
- HVAC: air conditioned office, suspended space heaters in warehouse
- Close proximity to East Falls Rail Station, I-76 & Route 1.