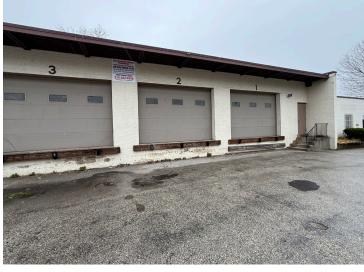

## **PROPERTY FEATURES & DETAILS**

- Located on the edge of East Falls by the corner of Ridge Ave & W Indiana Ave
- 9,000 SF building | 6,500 SF Available
  - Warehouse: 3,957 - Office: 2,453 SF
- 19,252 SF lot
- 13.8' ceiling heights
- 5 tailgate loading docks

- Ideal manufacturing or distribution space for a single user
- 14 off street parking spaces available
- · Public utilities
- HVAC: air conditioned office, suspended space heaters in warehouse
- Close proximity to East Falls Rail Station, I-76 & Route 1.