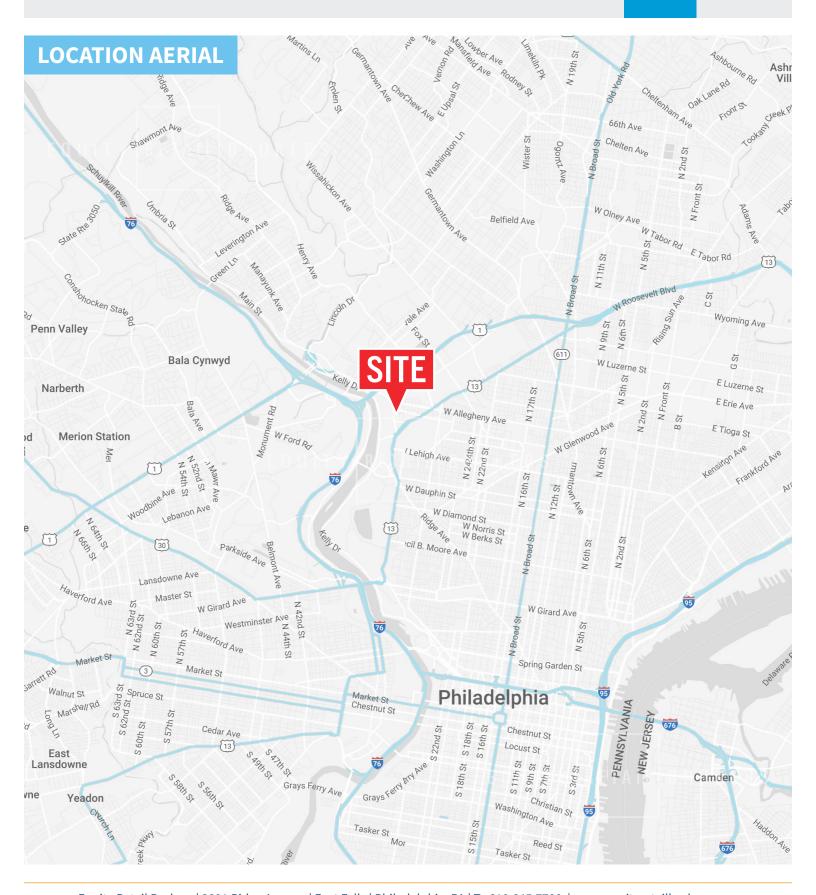

lding | 6,500 SF Available
  - Warehouse: 3,957 - Office: 2,453 SF
- 19,252 SF lot
- 13.8' ceiling heights
- 5 tailgate loading docks

- Ideal manufacturing or distribution space for a single user
- 14 off street parking spaces available
- · Public utilities
- HVAC: air conditioned office, suspended space heaters in warehouse
- Close proximity to East Falls Rail Station, I-76 & Route 1.

### **CONTACT**

#### **STEVE JEFFRIES**

sjeffries@equityretailbrokers.com

DIRECT 484.531.2250

#### **NATHAN RHODES**

nrhodes@equityretailbrokers.com

DIRECT 484.531.2076

3801 Ridge Ave | East Falls | Philadelphia, PA



# **FLOOR PLANS**











3801 Ridge Ave | East Falls | Philadelphia, PA





3801 Ridge Ave | East Falls | Philadelphia, PA





3801 Ridge Ave | East Falls | Philadelphia, PA





3801 Ridge Ave | East Falls | Philadelphia, PA





## Demographic Overview (1, 2, 3-mile radius)



The right space. The right move.







Information concerning this offering is from sources deemed reliable but no warranty is made to the accuracy thereof and it is submitted subject to errors, omissions, changes of price or other conditions, prior to sale or lease or withdrawal without notice. Equity Retail Brokers is licensed in PA, NJ, & DE. Steve Jeffries & Nathan Rhodes are licensed in PA. 04/02