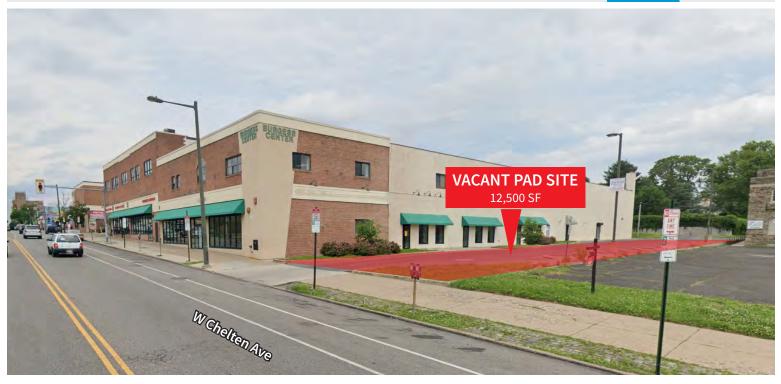

# FOR SALE OR LEASE: 12,500 SF VACANT PAD SITE

226 W Chelten Ave, Philadelphia, PA 19144

EQUITY RETAIL BROKERS

## PROPERTY FEATURES & DETAILS

- Build To Suit/Ground Lease/Sale Opportunity
- 12,500 SF lot
- CMX-2.5 Zoning
- Area retailers include: Wendys, Dollar Tree, Burger King, Rite Aid, Popeyes, Enterprise Rent-A-Car, and more

# 

- Located half a block from the Chelten Ave Station (SEPTA Chestnut Hill West Line)
- Located near the corner of W Chelten Ave and Wayne Ave, combined traffic count of 23,880 ADT
- 10,900 ADT on W Chelten Ave