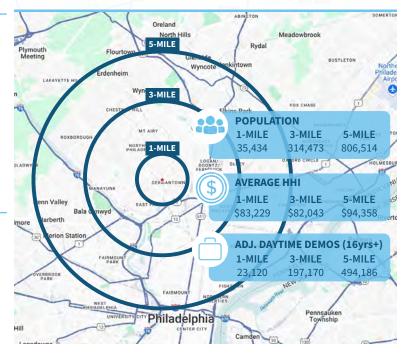

# FOR SALE OR LEASE: 12,500 SF VACANT PAD SITE

226 W Chelten Ave, Philadelphia, PA 19144

EQUITY RETAIL BROKERS



## PROPERTY FEATURES & DETAILS

- Build To Suit/Ground Lease/Sale Opportunity
- 12,500 SF lot
- CMX-2.5 Zoning
- Area retailers include: Wendys, Dollar Tree, Burger King, Rite Aid, Popeyes, Enterprise Rent-A-Car, and more

# 

- Located half a block from the Chelten Ave Station (SEPTA Chestnut Hill West Line)
- Located near the corner of W Chelten Ave and Wayne Ave, combined traffic count of 23,880 ADT
- 10,900 ADT on W Chelten Ave

#### **Demographic Overview** (1, 3, 5-mile radius)



## CONTACT

#### NATHAN RHODES

nrhodes@equityretailbrokers.com DIRECT 484.531.2076 sjeffries@equityretailbrokers.com DIRECT 484.531.2250

**STEVE JEFFRIES** 

Equity Retail Brokers | 531 W. Germantown Pike, Ste 103 | Plymouth Meeting, PA 19462 | T: 610.645.7700 | www.equityretailbrokers.com

## FOR SALE OR LEASE: 12,500 SF VACANT PAD SITE

226 W Chelten Ave, Philadelphia, PA 19144

### EQUITY RETAIL BROKERS



The right space. The right move.





CAPITAL MARKETS REAL ESTATE NETWORK

Information concerning this offering is from sources deemed reliable but no warranty is made to the accuracy thereof and it is submitted subject to errors, omissions, changes of price or other conditions, prior to sale or lease or withdrawal without notice. Equity Retail Brokers is licensed in PA, NJ, & DE.