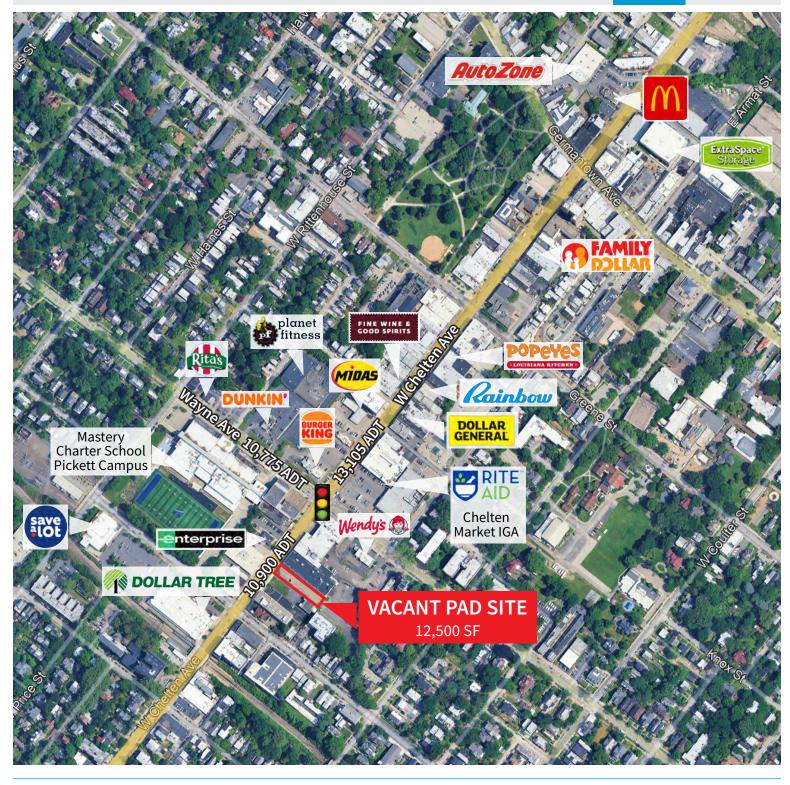

## PROPERTY FEATURES & DETAILS

- Build To Suit/Ground Lease/Sale Opportunity
- 12,500 SF lot
- CMX-2.5 Zoning
- Area retailers include: Wendys, Dollar Tree, Burger King, Rite Aid, Popeyes, Enterprise Rent-A-Car, and more

# 

- Located half a block from the Chelten Ave Station (SEPTA Chestnut Hill West Line)
- Located near the corner of W Chelten Ave and Wayne Ave, combined traffic count of 23,880 ADT
- 10,900 ADT on W Chelten Ave