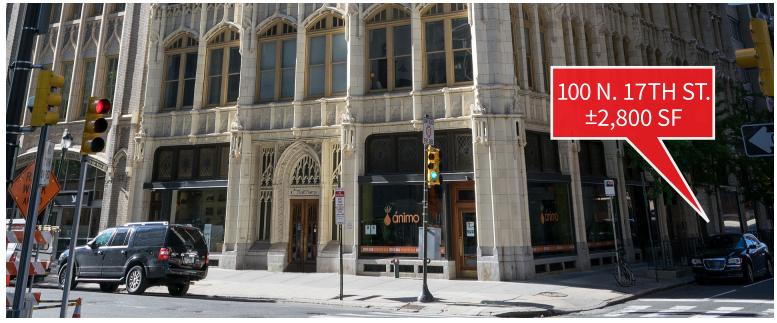

## FOR LEASE: RETAIL SPACE AVAILABLE

100 N 17th St | Center City | Philadelphia, PA

## PROPERTY FEATURES & DETAILS

- ±2,800 SF of retail space
- Steps from the Comcast Center & Suburban Station
- Located within the heart of the Center City Business District
- · Rare double wide glass storefront
- Excellent branding and signage opportunities