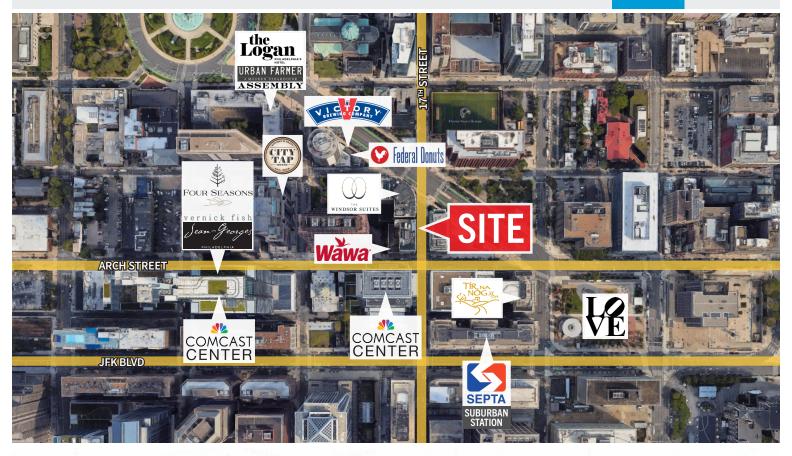

- Center City maintains a steady retail occupancy rate of 83%, with nearly 1,792 retail businesses with a diverse mix of both national and local brands.
- The number of retailers has grown by 15% since 2019.
- New entertainment venues have transformed the retail landscape, offering experiential offerings beyond traditional shopping.
- Center City District's Open Streets initiative in September 2024 proved remarkably effective, with nearly 90% of businesses reporting increased foot traffic and a 68% average increase in sales. (Center City District)





**84.5%** storefronts occupied



**235** new retailers



**227** full service restaurants



**279,465** jobs in Philadelphia



## FOR LEASE: RETAIL SPACE AVAILABLE

100 N 17th St | Center City | Philadelphia, PA

EQUITY RETAIL BROKERS



#### Demographic Overview (0.25, 0.50, 1-mile radius)



The right space. The right move.







Information concerning this offering is from sources deemed reliable but no warranty is made to the accuracy thereof and it is submitted subject to errors, omissions, changes of price or other conditions, prior to sale or lease or withdrawal without notice. Equity Retail Brokers is licensed in PA, NJ, & DE. Steve Jeffries are licensed in PA. 04/09