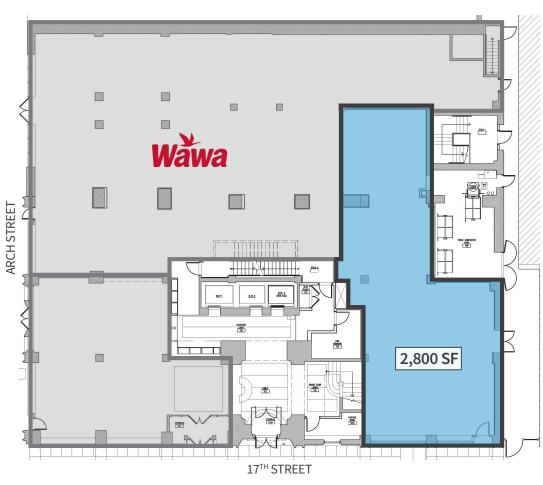

## FOR LEASE: RETAIL SPACE AVAILABLE

100 N 17th St | Center City | Philadelphia, PA







## PROPERTY FEATURES & DETAILS

- ±2,800 SF of retail space
- Steps from the Comcast Center & Suburban Station
- Located within the heart of the Center City Business District
- · Rare double wide glass storefront
- Excellent branding and signage opportunities



### **NEIGHBORING TENANTS**



















### **CONTACT**

#### **STEVE JEFFRIES**

sjeffries@equityretailbrokers.com

DIRECT 484.531.2250

#### WILL CICCARELLI

wciccarelli@equityretailbrokers.com

DIRECT 484.531.2209

## FOR LEASE: RETAIL SPACE AVAILABLE

100 N 17th St | Center City | Philadelphia, PA



# **FLOOR PLANS**







## **FOR LEASE: RETAIL SPACE AVAILABLE** 100 N 17th St | Center City | Philadelphia, PA

EQUITY RETAIL BROKERS

# **Center City Key Facts**

- Center City maintains a steady retail occupancy rate of 83%, with nearly 1,792 retail businesses with a diverse mix of both national and local brands.
- The number of retailers has grown by 15% since 2019.
- New entertainment venues have transformed the retail landscape, offering experiential offerings beyond traditional shopping.
- Center City District's Open Streets initiative in September 2024 proved remarkably effective, with nearly 90% of businesses reporting increased foot traffic and a 68% average increase in sales. (Center City District)





**84.5%** storefronts occupied



**235** new retailers



**227** full service restaurants



*