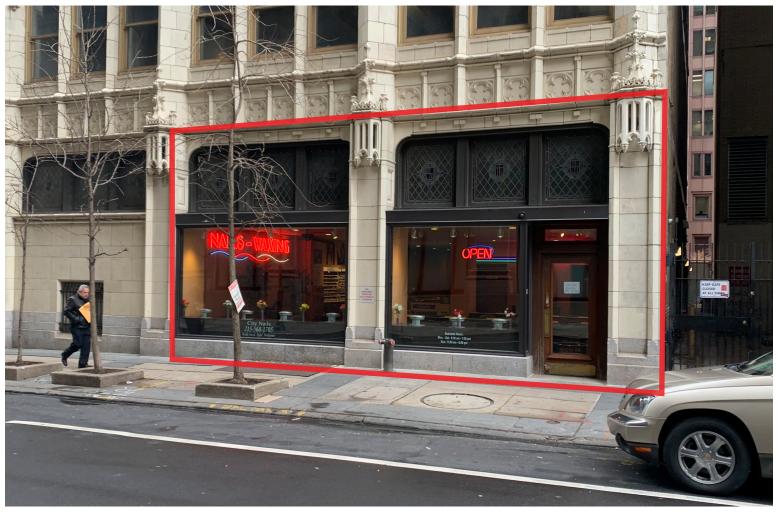

## FOR LEASE: RETAIL SPACE AVAILABLE

100 N 17th St | Center City | Philadelphia, PA

## PROPERTY FEATURES & DETAILS

- ±2,800 SF of retail space
- Steps from the Comcast Center & Suburban Station
- Located within the heart of the Center City Business District
- · Rare double wide glass storefront
- Excellent branding and signage opportunities