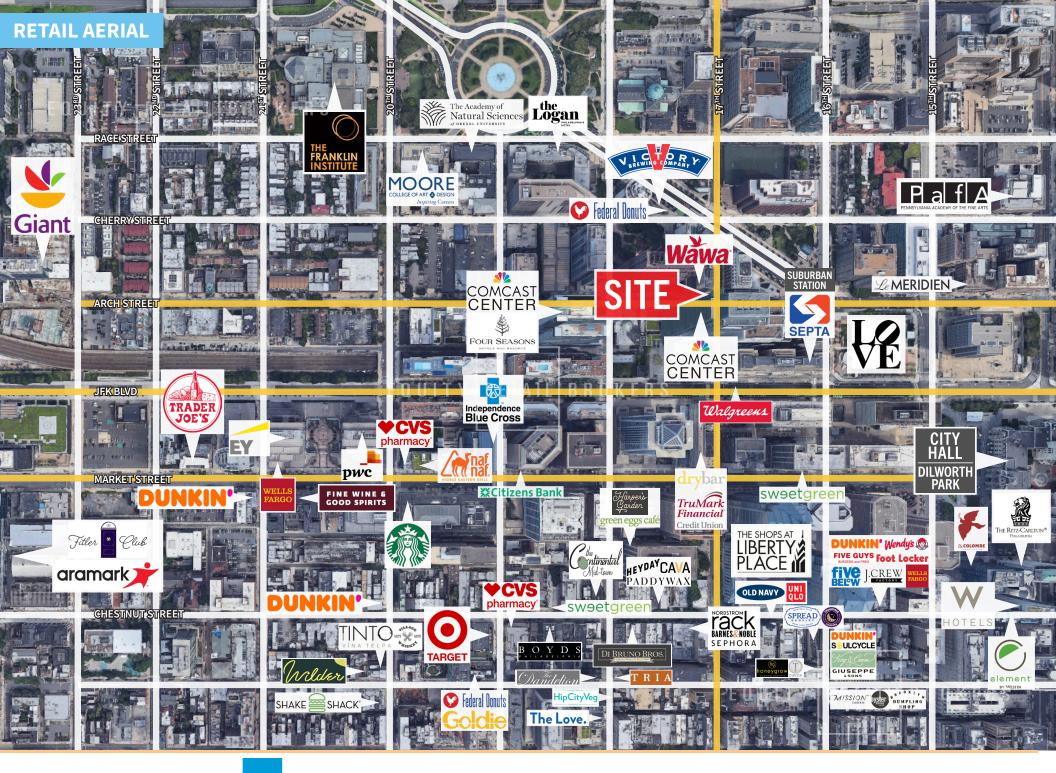

businesses reporting increased foot traffic and a 68% average increase in sales. (Center City District)





**84.5%** storefronts occupied



**235** new retailers



**227** full service restaurants



**279,465** jobs in Philadelphia



## FOR LEASE: RETAIL SPACE AVAILABLE

100 N 17th St | Center City | Philadelphia, PA

EQUITY RETAIL BROKERS



#### Demographic Overview (0.25, 0.50, 1-mile radius)



The right space. The right move.







Information concerning this offering is from sources deemed reliable but no warranty is made to the accuracy thereof and it is submitted subject to errors, omissions, changes of price or other conditions, prior to sale or lease or withdrawal without notice. Equity Retail Brokers is licensed in PA, NJ, & DE. Steve Jeffries are licensed in PA. 04/09