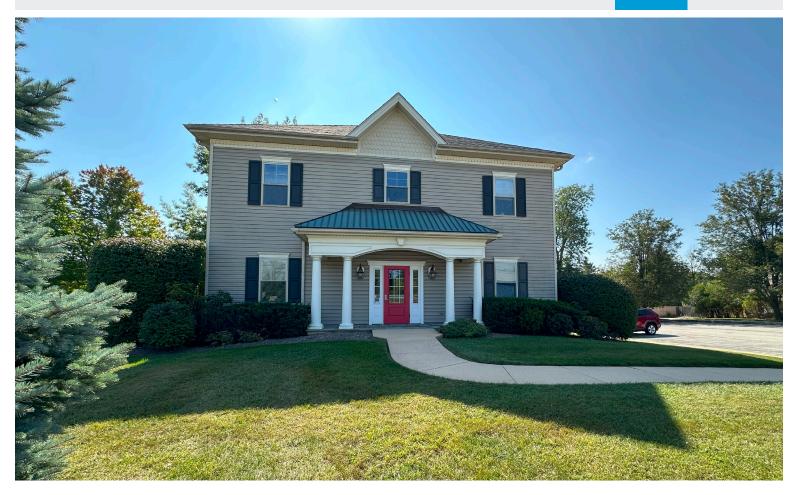

## FOR LEASE: TURN KEY OFFICE SPACE

460 E King Street | Malvern, PA

### **PROPERTY HIGHLIGHTS**

- 3 floors of office space available with the ability to demise by floor
- Total SF: 6,520 SF
- Private parking lot with 23 spaces
- Visible pylon signage
- Traffic count: 6,000 ADT
- Steps from the SEPTA Malvern Station

- Close proximity to Route 202, Lancaster Ave & the PA Turnpike
- Approximately 25 miles west of Philadelphia
- Permitted Uses: Educational, Office or religious
- Conditional Uses: Daycare