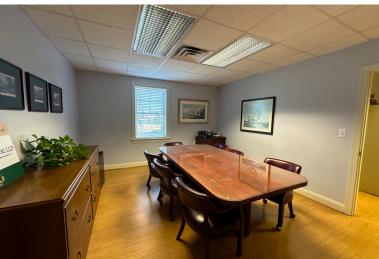

# **OFFICE SPACE**

# FLOOR DIVISIONS

- Basement: 2,232 SF
  - 4 offices
  - Large conference room
  - Reception area
  - Kitchenette
  - 2 bathrooms
  - Open work space
  - Skylights providing natural light

- 1st Floor: 2,144 SF
  - 6 offices
  - 1 conference room
  - 2 bathrooms
  - Reception area
- 2nd Floor: 2,144 SF
  - 6 offices
  - Open work space
  - 2 bathrooms