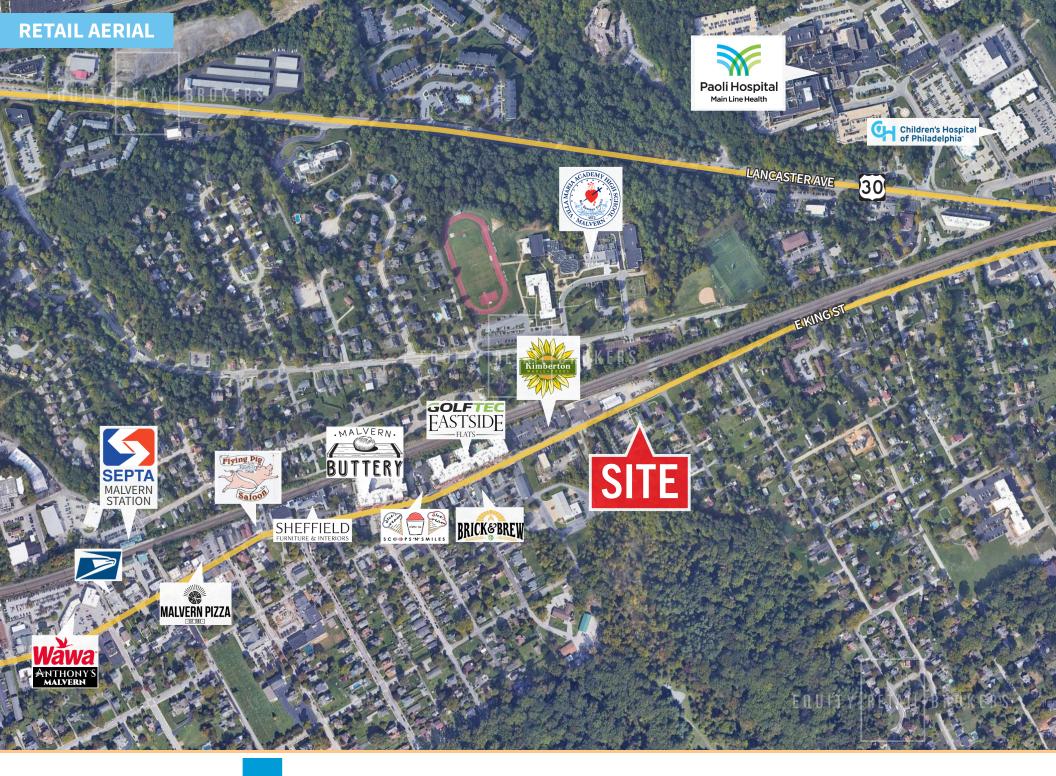

### **PROPERTY HIGHLIGHTS**

- 3 floors of office space available with the ability to demise by floor
- Total SF: 6,520 SF
- Private parking lot with 23 spaces
- Visible pylon signage
- Traffic count: 6,000 ADT
- Steps from the SEPTA Malvern Station

- Close proximity to Route 202, Lancaster Ave & the PA Turnpike
- Approximately 25 miles west of Philadelphia
- Permitted Uses: Educational, Office or religious
- Conditional Uses: Daycare