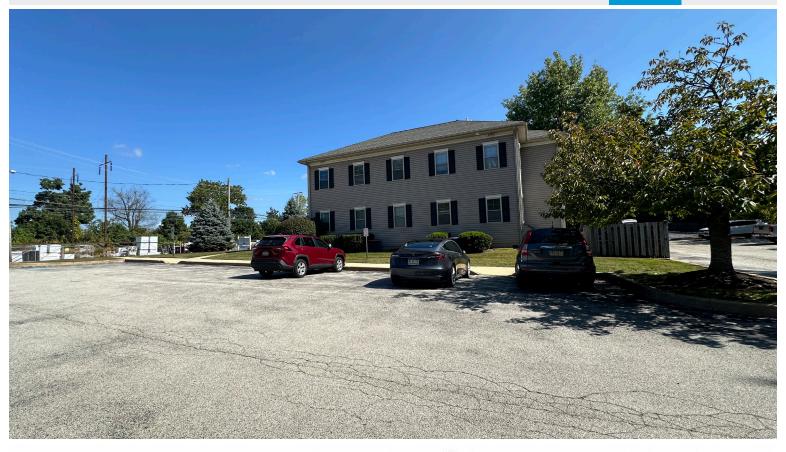

## FOR LEASE: TURN KEY OFFICE SPACE

460 E King Street | Malvern, PA

### **PROPERTY HIGHLIGHTS**

- 3 floors of office space available with the ability to demise by floor
- Total SF: 6,520 SF
- Private parking lot with 23 spaces
- Visible pylon signage
- Traffic count: 6,000 ADT
- Steps from the SEPTA Malvern Station

- Close proximity to Route 202, Lancaster Ave & the PA Turnpike
- Approximately 25 miles west of Philadelphia
- Permitted Uses: Educational, Office or religious
- Conditional Uses: Daycare