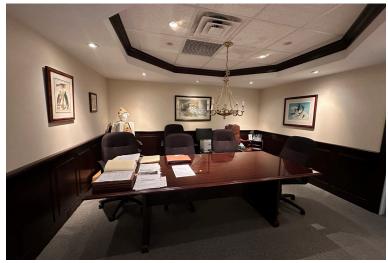

# **OFFICE SPACE**

# FLOOR DIVISIONS

- Basement: 2,232 SF
  - 4 offices
  - Large conference room
  - Reception area
  - Kitchenette
  - 2 bathrooms
  - Open work space
  - Skylights providing natural light

- 1st Floor: 2,144 SF
  - 6 offices
  - 1 conference room
  - 2 bathrooms
  - Reception area
- 2nd Floor: 2,144 SF
  - 6 offices
  - Open work space
  - 2 bathrooms