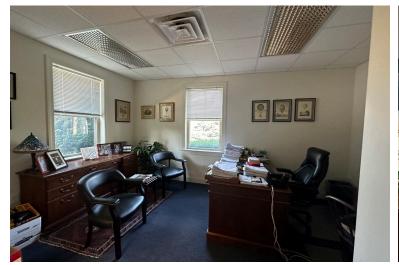

# **OFFICE SPACE**

# FLOOR DIVISIONS

- Basement: 2,232 SF
  - 4 offices
  - Large conference room
  - Reception area
  - Kitchenette
  - 2 bathrooms
  - Open work space
  - Skylights providing natural light

- 1st Floor: 2,144 SF
  - 6 offices
  - 1 conference room
  - 2 bathrooms
  - Reception area
- 2nd Floor: 2,144 SF
  - 6 offices
  - Open work space
  - 2 bathrooms