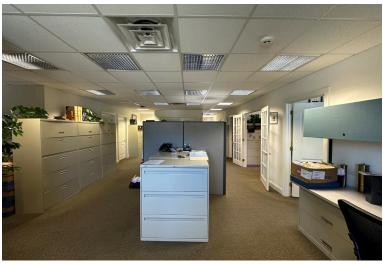

imity to Route 202, Lancaster Ave & the PA Turnpike
- Approximately 25 miles west of Philadelphia
- Permitted Uses: Educational, Office or religious
- Conditional Uses: Daycare

# FLOOR DIVISIONS

- Basement: 2,232 SF
  - 4 offices
  - Large conference room
  - Reception area
  - Kitchenette
  - 2 bathrooms
  - Open work space
  - Skylights providing natural light

- 1st Floor: 2,144 SF
  - 6 offices
  - 1 conference room
  - 2 bathrooms
  - Reception area
- 2nd Floor: 2,144 SF
  - 6 offices
  - Open work space
  - 2 bathrooms

### CONTACT

### **STEVE JEFFRIES**

sjeffries@equityretailbrokers.com

DIRECT 484.531.2250

#### **JAKE DOYLE**

jdoyle@equityretailbrokers.com

DIRECT 484.531.2176

# FOR LEASE: TURN KEY OFFICE SPACE

460 E King Street | Malvern, PA



# **OFFICE SPACE**













## FOR LEASE: TURN KEY OFFICE SPACE

460 E King Street | Malvern, PA





### **Demographic Overview** (1, 3, 5-mile radius)



The right space. The right move.







Information concerning this offering is from sources deemed reliable but no warranty is made to the accuracy thereof and it is submitted subject to errors, omissions, changes of price or other conditions, prior to sale or lease or withdrawal without notice. Equity Retail Brokers is licensed in PA, NJ, & DE. Steve Jeffries and Jake Doyle are licensed in PA.

04/16