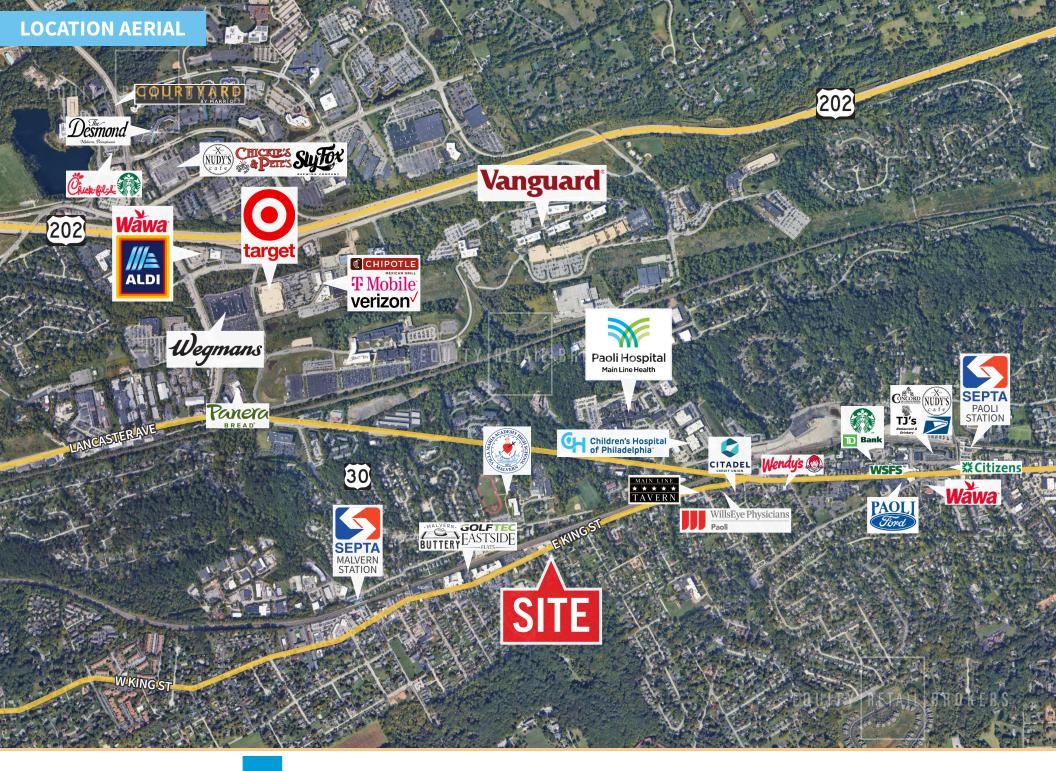

### **PROPERTY HIGHLIGHTS**

- 3 floors of office space available with the ability to demise by floor
- Total SF: 6,520 SF
- Private parking lot with 23 spaces
- Visible pylon signage
- Traffic count: 6,000 ADT
- Steps from the SEPTA Malvern Station

- Close proximity to Route 202, Lancaster Ave & the PA Turnpike
- Approximately 25 miles west of Philadelphia
- Permitted Uses: Educational, Office or religious
- Conditional Uses: Daycare