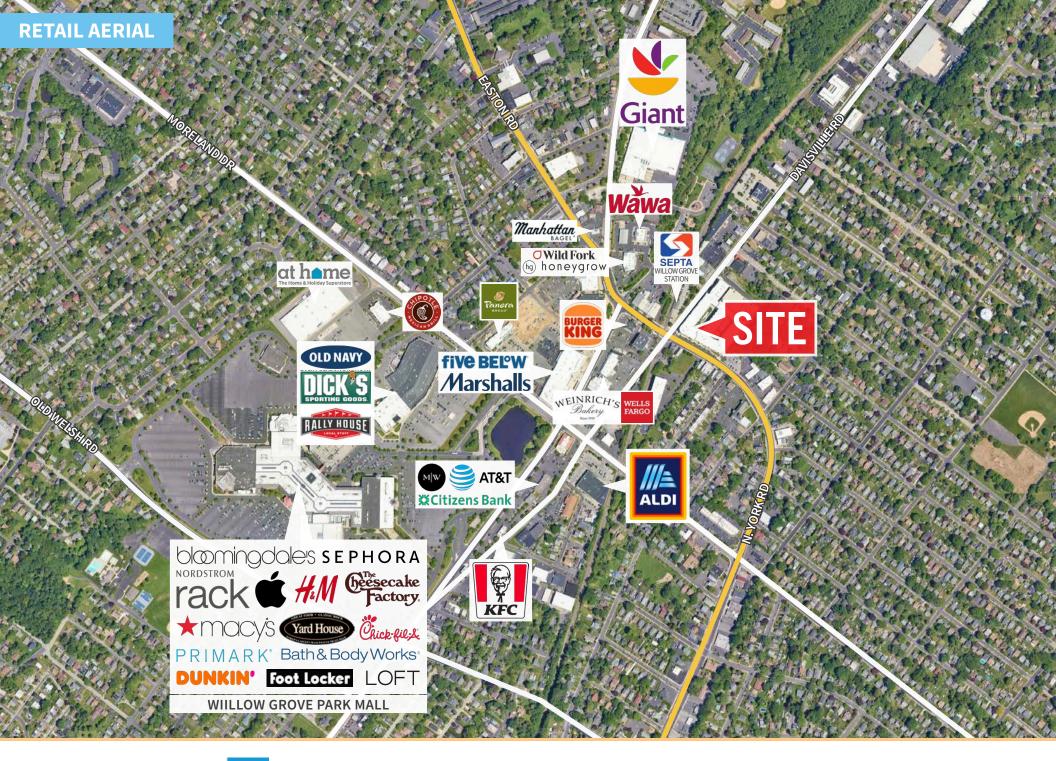

- Only 1.5 miles from the PA Turnpike
- Co-Tenants: Jefferson Health Moss Rehab Institute for Brain Health (MRIBH)
- Brand new mixed-use development with high-end amenities available to tenants (pool, fitness center, business center, courtyard, clubhouse & more)
- Private entrance & separate elevators (off of Davisville Road)