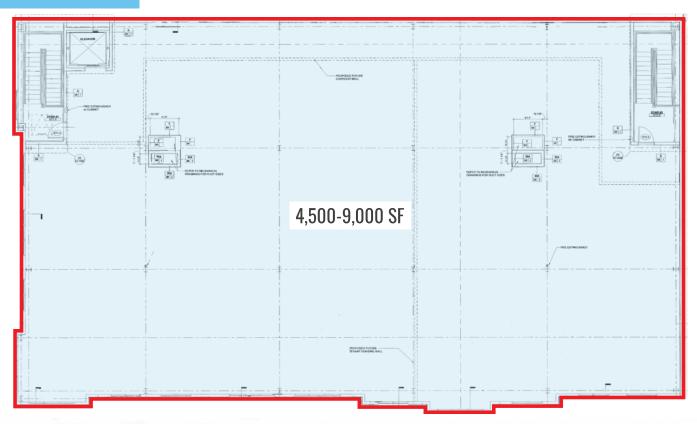

# PROPERTY FEATURES & DETAILS

- 4,500-9,000 SF Class-A Office/Medical space located on the 2nd floor
- 2 units (can demise)
- Building signage available on a highly trafficked intersection
- Attached parking garage
- Delivery/drop-off lane
- Located in Willow Grove adjacent to SEPTA's Willow Grove Station

## **FLOOR PLANS**