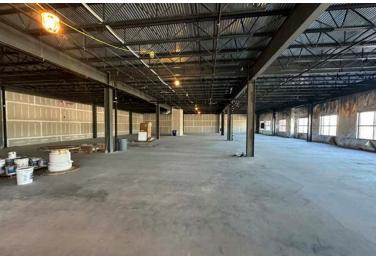

ated on the 2nd floor
- 2 units (can demise)
- Building signage available on a highly trafficked intersection
- Attached parking garage
- Delivery/drop-off lane
- Located in Willow Grove adjacent to SEPTA's Willow Grove Station

- Only 1.5 miles from the PA Turnpike
- Co-Tenants: Jefferson Health Moss Rehab Institute for Brain Health (MRIBH)
- Brand new mixed-use development with high-end amenities available to tenants (pool, fitness center, business center, courtyard, clubhouse & more)
- Private entrance & separate elevators (off of Davisville Road)



### CONTACT

### **STEVE JEFFRIES**

sjeffries@equitycre.com

DIRECT 484.531.2250

### **JAKE DOYLE**

jdoyle@equitycre.com

DIRECT 484.531.2176

# FOR LEASE: MEDICAL/OFFICE SPACE

91 N York Road | Willow Grove, PA



# **OFFICE SPACE**













## FOR LEASE: MEDICAL/OFFICE SPACE

91 N York Road | Willow Grove, PA



## **FLOOR PLANS**



### Demographic Overview (1, 3, 5-mile radius)



The right space. The right move.







Information concerning this offering is from sources deemed reliable but no warranty is made to the accuracy thereof and it is submitted subject to errors, omissions, changes of price or other conditions, prior to sale or lease or withdrawal without notice. Equity CRE is licensed in PA, NJ, & DE. Steve Jeffries and Jake Doyle are licensed in PA.

04/22