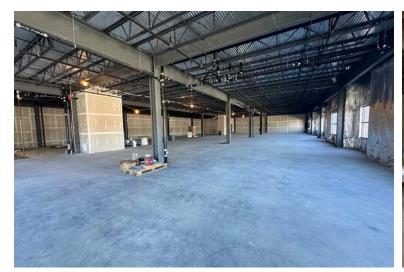

ocated on the 2nd floor
- 2 units (can demise)
- Building signage available on a highly trafficked intersection
- Attached parking garage
- Delivery/drop-off lane
- Located in Willow Grove adjacent to SEPTA's Willow Grove Station

- Only 1.5 miles from the PA Turnpike
- Co-Tenants: Jefferson Health Moss Rehab Institute for Brain Health (MRIBH)
- Brand new mixed-use development with high-end amenities available to tenants (pool, fitness center, business center, courtyard, clubhouse & more)
- Private entrance & separate elevators (off of Davisville Road)



### CONTACT

### **STEVE JEFFRIES**

sjeffries@equitycre.com

DIRECT 484.531.2250

### **JAKE DOYLE**

jdoyle@equitycre.com

DIRECT 484.531.2176

# FOR LEASE: MEDICAL/OFFICE SPACE

91 N York Road | Willow Grove, PA



# **OFFICE SPACE**













## FOR LEASE: MEDICAL/OFFICE SPACE

91 N York Road | Willow Grove, PA



## **FLOOR PLANS**



### Demographic Overview (1, 3, 5-mile radius)



The right space. The right move.







Information concerning this offering is from sources deemed reliable but no warranty is made to the accuracy thereof and it is submitted subject to errors, omissions, changes of price or other conditions, prior to sale or lease or withdrawal without notice. Equity CRE is licensed in PA, NJ, & DE. Steve Jeffries and Jake Doyle are licensed in PA.

04/22