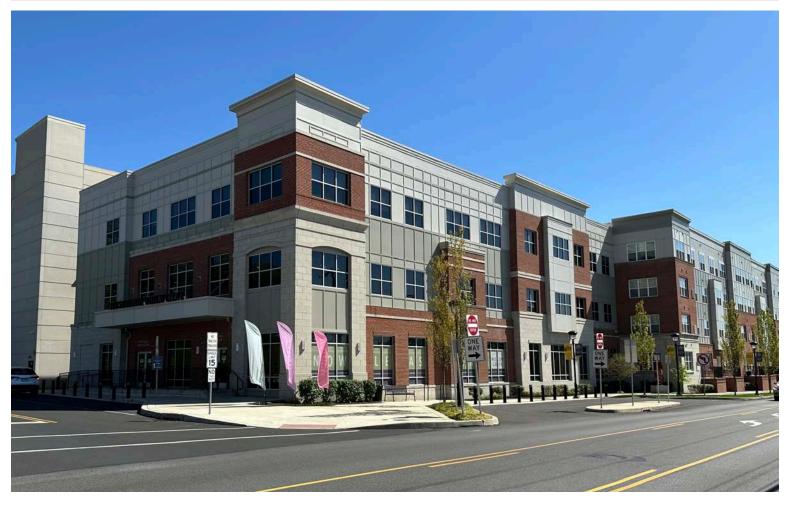

# FOR LEASE: MEDICAL/OFFICE SPACE

91 N York Road | Willow Grove, PA

# PROPERTY FEATURES & DETAILS

- 4,500-9,000 SF Class-A Office/Medical space located on the 2nd floor
- 2 units (can demise)
- Building signage available on a highly trafficked intersection
- Attached parking garage
- Delivery/drop-off lane
- Located in Willow Grove adjacent to SEPTA's Willow Grove Station

- Only 1.5 miles from the PA Turnpike
- Co-Tenants: Jefferson Health Moss Rehab Institute for Brain Health (MRIBH)
- Brand new mixed-use development with high-end amenities available to tenants (pool, fitness center, business center, courtyard, clubhouse & more)
- Private entrance & separate elevators (off of Davisville Road)