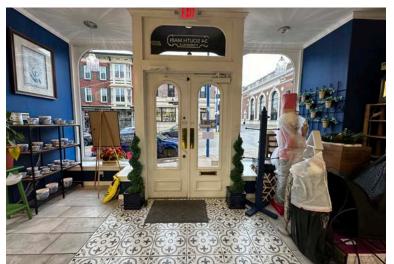

## **PROPERTY HIGHLIGHTS**

- 2,264 SF + basement
- First floor retail space
- Corner location with frontage on both S. Main Street and Church Street
- Basement storage available
- Tile floors

- Large windows
- 2 large bathrooms
- Located in the heart of the Borough of Phoenixville at a signalized intersection
- High visibility
- Walk Score: 90