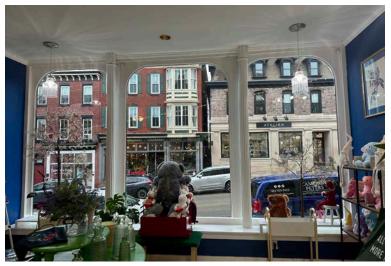

## **PROPERTY HIGHLIGHTS**

- 2,264 SF + basement
- First floor retail space
- Corner location with frontage on both S. Main Street and Church Street
- Basement storage available
- Tile floors

- Large windows
- 2 large bathrooms
- Located in the heart of the Borough of Phoenixville at a signalized intersection
- High visibility
- Walk Score: 90