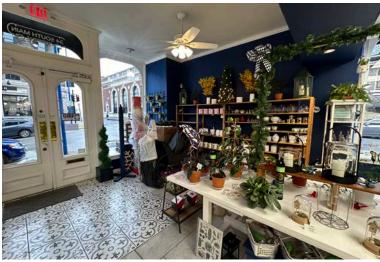

## **PROPERTY HIGHLIGHTS**

- 2,264 SF + basement
- First floor retail space
- Corner location with frontage on both S. Main Street and Church Street
- Basement storage available
- Tile floors

- Large windows
- 2 large bathrooms
- Located in the heart of the Borough of Phoenixville at a signalized intersection
- High visibility
- Walk Score: 90