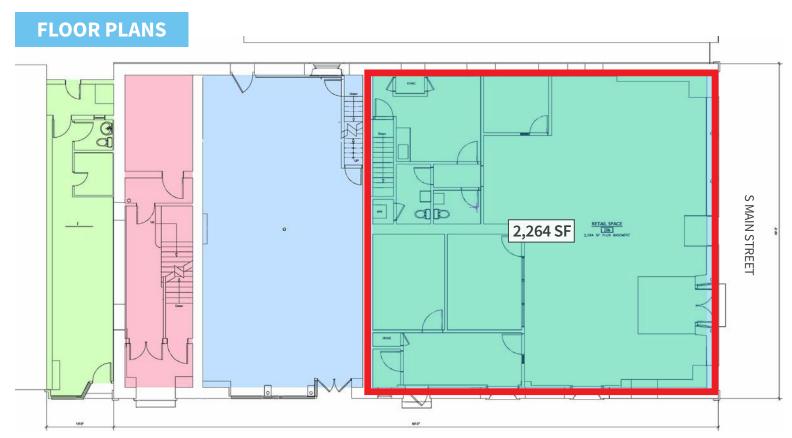

## **PROPERTY HIGHLIGHTS**

- 2,264 SF + basement
- First floor retail space
- Corner location with frontage on both S. Main Street and Church Street
- Basement storage available
- Tile floors

- Large windows
- 2 large bathrooms
- Located in the heart of the Borough of Phoenixville at a signalized intersection
- High visibility
- Walk Score: 90