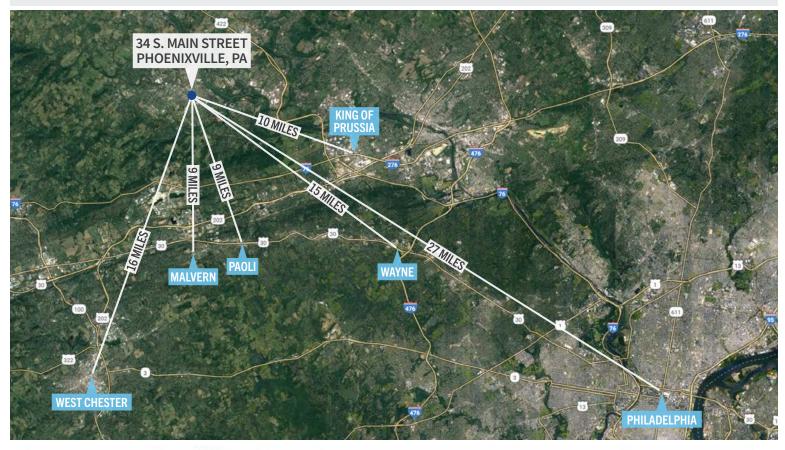

n Street and Church Street
- Basement storage available
- Tile floors

- Large windows
- 2 large bathrooms
- Located in the heart of the Borough of Phoenixville at a signalized intersection
- High visibility
- Walk Score: 90

- Zoning: TC-Town Center (Phoenixville Borough)
- Walking distance to the Colonial Theater & the Schuylkill River Trail
- Street parking & multiple public lots with a 1 block radius

## **CONTACT**

### **STEVE JEFFRIES**

sjeffries@equitycre.com

DIRECT 484.531.2250

### **JAKE DOYLE**

jdoyle@equitycre.com

DIRECT 484.531.2176

#### **SHAUN LYONS**

shaunlyons5454@gmail.com

DIRECT 267.707.3347

34 S Main Street | Phoenixville, PA



# **RETAIL SPACE**













34 S Main Street | Phoenixville, PA





**CHURCH STREET** 



34 S Main Street | Phoenixville, PA





### **Demographic Overview (1, 3, 5-mile radius)**



The right space. The right move.







Information concerning this offering is from sources deemed reliable but no warranty is made to the accuracy thereof and it is submitted subject to errors, omissions, changes of price or other conditions, prior to sale or lease or withdrawal without notice. Equity CRE is licensed in PA, NJ, & DE. Shaun Lyons, Steve Jeffries and Jake Doyle are licensed in PA.

04/21