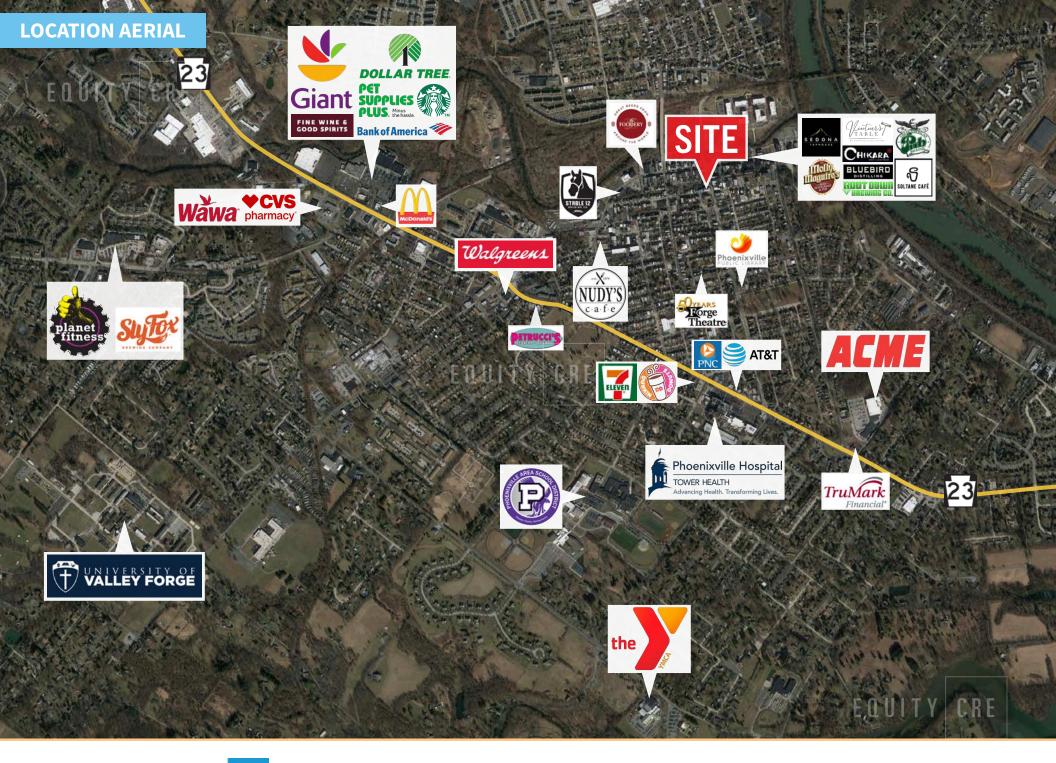

# **RETAIL SPACE**

34 S Main Street | Phoenixville, PA

**CHURCH STREET** 

34 S Main Street | Phoenixville, PA