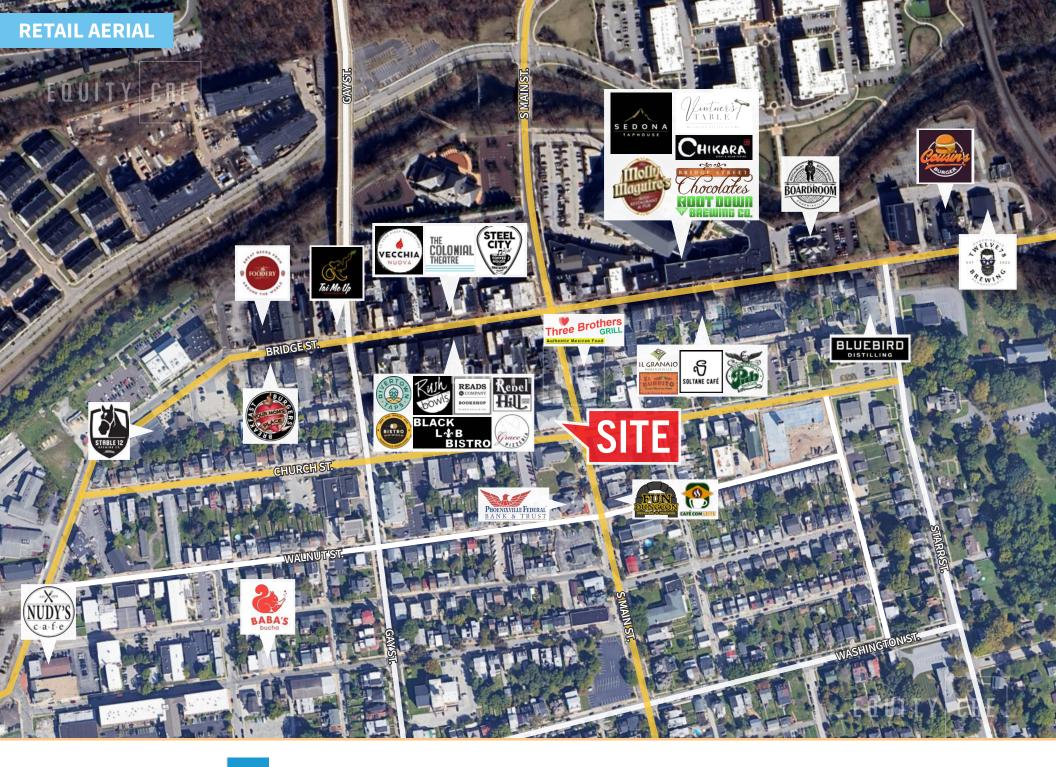

# **RETAIL SPACE**

34 S Main Street | Phoenixville, PA

**CHURCH STREET** 

34 S Main Street | Phoenixville, PA