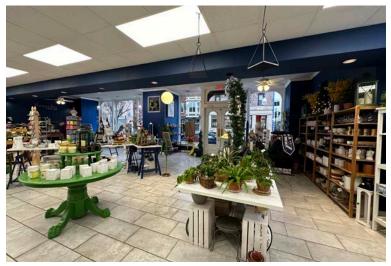

## **PROPERTY HIGHLIGHTS**

- 2,264 SF + basement
- First floor retail space
- Corner location with frontage on both S. Main Street and Church Street
- Basement storage available
- Tile floors

- Large windows
- 2 large bathrooms
- Located in the heart of the Borough of Phoenixville at a signalized intersection
- High visibility
- Walk Score: 90