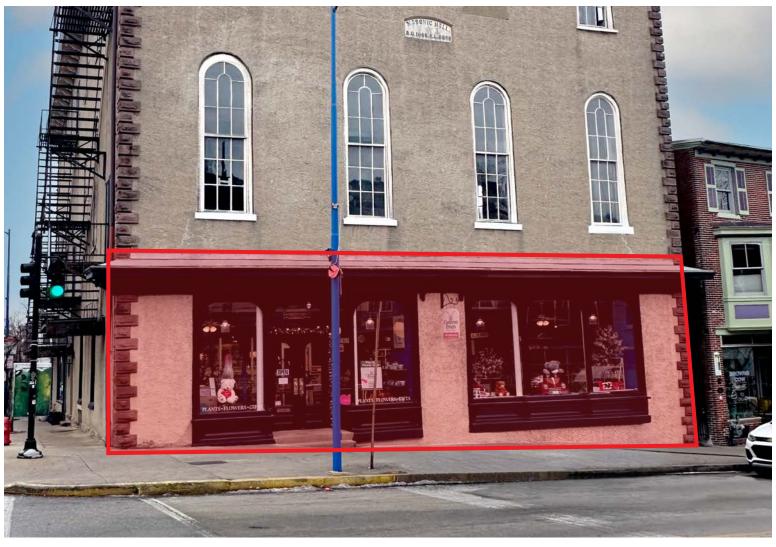

## **PROPERTY HIGHLIGHTS**

- 2,264 SF + basement
- First floor retail space
- Corner location with frontage on both S. Main Street and Church Street
- Basement storage available
- Tile floors

- Large windows
- 2 large bathrooms
- Located in the heart of the Borough of Phoenixville at a signalized intersection
- High visibility
- Walk Score: 90

- Zoning: TC-Town Center (Phoenixville Borough)
- Walking distance to the Colonial Theater & the Schuylkill River Trail
- Street parking & multiple public lots with a 1 block radius

# **RETAIL SPACE**

34 S Main Street | Phoenixville, PA

**CHURCH STREET** 

34 S Main Street | Phoenixville, PA