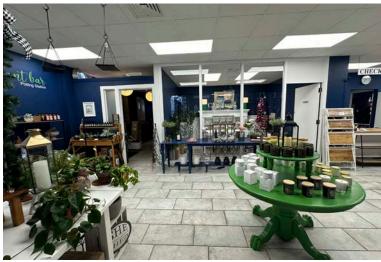

## **PROPERTY HIGHLIGHTS**

- 2,264 SF + basement
- First floor retail space
- Corner location with frontage on both S. Main Street and Church Street
- Basement storage available
- Tile floors

- Large windows
- 2 large bathrooms
- Located in the heart of the Borough of Phoenixville at a signalized intersection
- High visibility
- Walk Score: 90