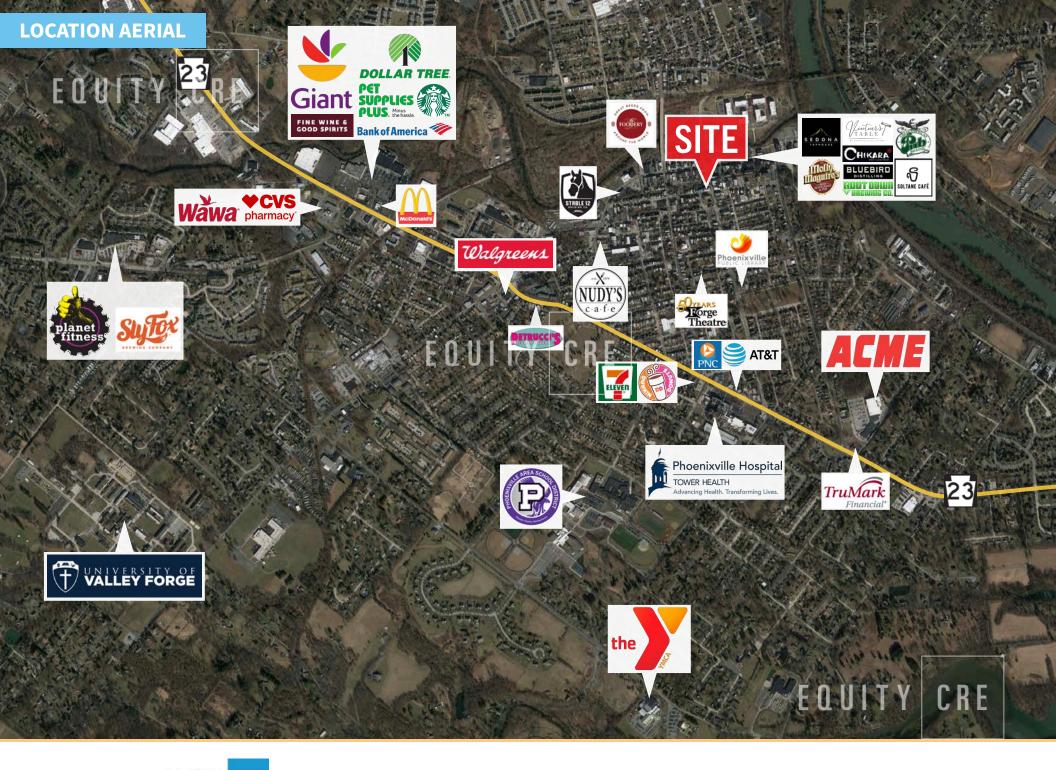

## FOR LEASE: OFFICE/RETAIL SPACE

209 Church Street | Phoenixville, PA

# EQUITY CRE