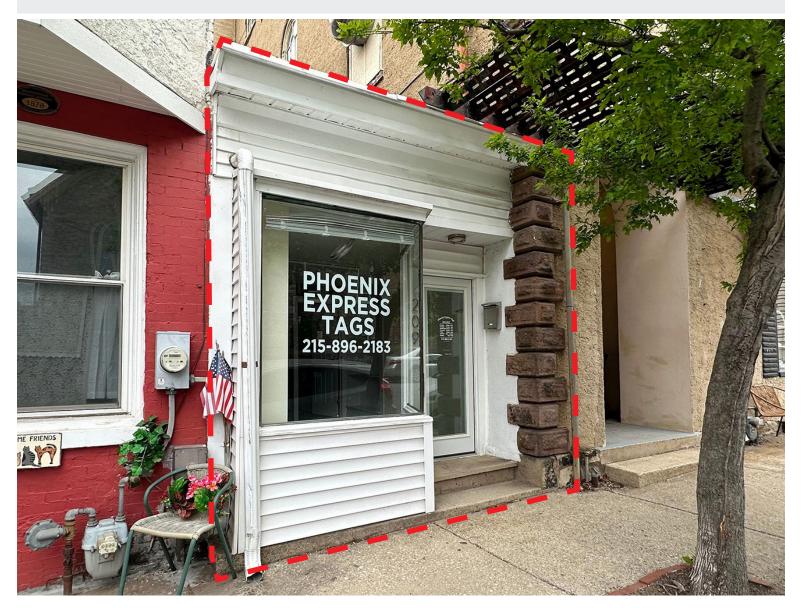

### FOR LEASE: OFFICE/RETAIL SPACE

#### 209 Church Street | Phoenixville, PA

## PROPERTY HIGHLIGHTS

- 464 SF office/retail space
- Located in the heart of the Borough of Phoenixville
- Walking distance to the Colonial Theater & the Schuylkill River Trail