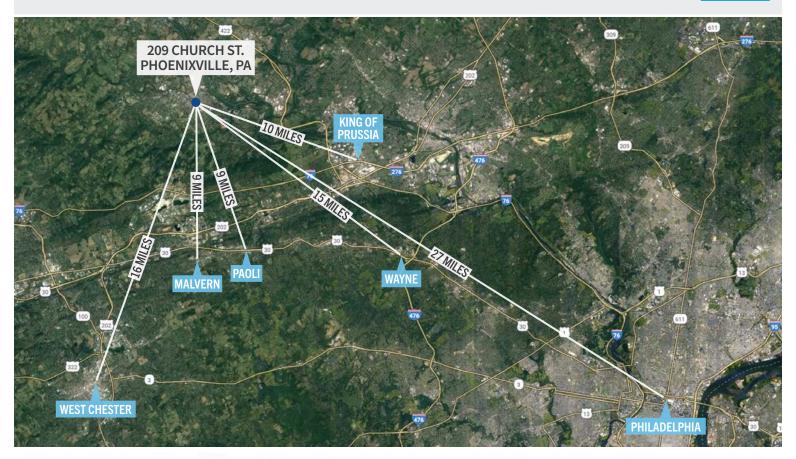

### FOR LEASE: OFFICE/RETAIL SPACE

209 Church Street | Phoenixville, PA

# EQUITY CRE