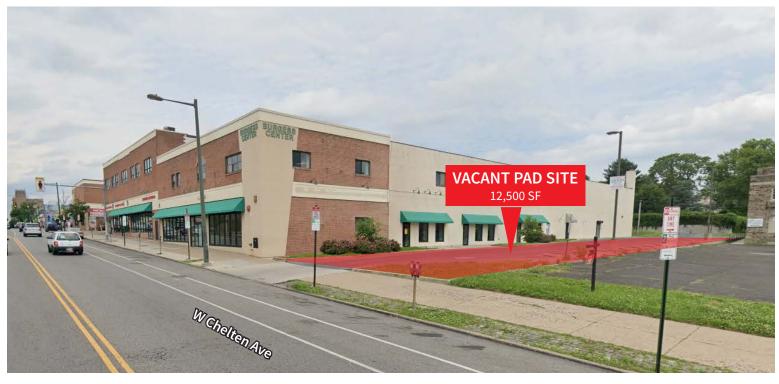

# **FOR SALE OR LEASE: 12,500 SF VACANT PAD SITE**

226 W Chelten Ave, Philadelphia, PA 19144

## **PROPERTY FEATURES & DETAILS**

- Build To Suit/Ground Lease/Sale Opportunity
- 12,500 SF lot
- CMX-2.5 Zoning
- Area retailers include: Wendys, Dollar Tree, Burger King, Rite Aid, Popeyes, Enterprise Rent-A-Car, and more