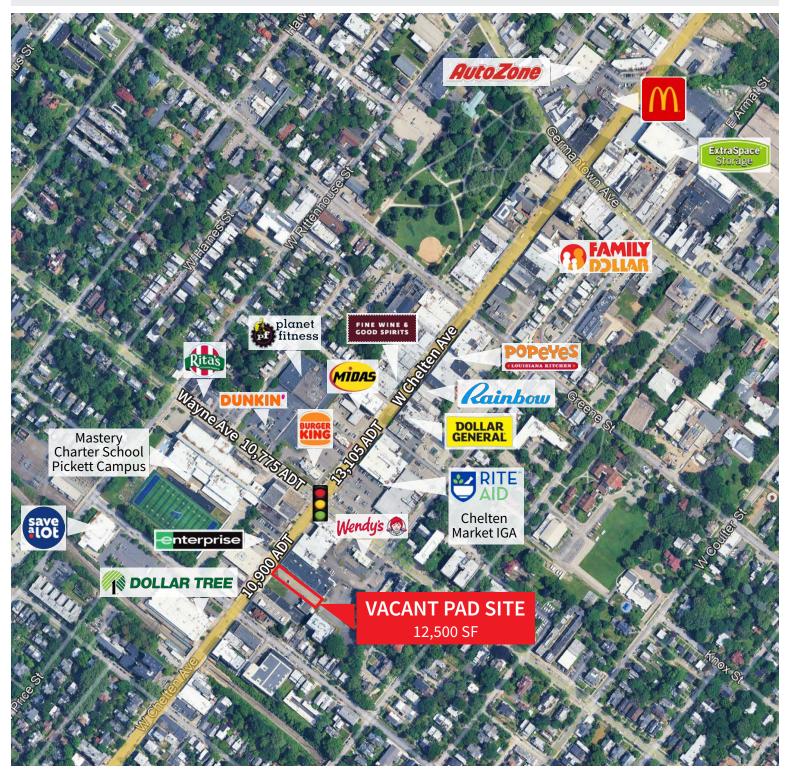

## **PROPERTY FEATURES & DETAILS**

- Build To Suit/Ground Lease/Sale Opportunity
- 12,500 SF lot
- CMX-2.5 Zoning
- Area retailers include: Wendys, Dollar Tree, Burger King, Rite Aid, Popeyes, Enterprise Rent-A-Car, and more

### **LOCATION DETAILS**

- Located half a block from the Chelten Ave Station (SEPTA Chestnut Hill West Line)
- Located near the corner of W Chelten Ave and Wayne Ave, combined traffic count of 23,880 ADT
- 10,900 ADT on W Chelten Ave