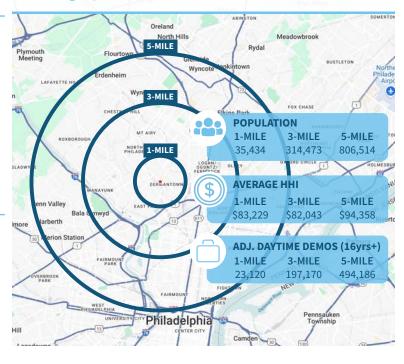

# **FOR SALE OR LEASE: 12,500 SF VACANT PAD SITE**

226 W Chelten Ave, Philadelphia, PA 19144







## **PROPERTY FEATURES & DETAILS**

- Build To Suit/Ground Lease/Sale Opportunity
- 12,500 SF lot
- CMX-2.5 Zoning
- Area retailers include: Wendys, Dollar Tree, Burger King, Rite Aid, Popeyes, Enterprise Rent-A-Car, and more



### **LOCATION DETAILS**

- Located half a block from the Chelten Ave Station (SEPTA Chestnut Hill West Line)
- Located near the corner of W Chelten Ave and Wayne Ave, combined traffic count of 23,880 ADT
- 10,900 ADT on W Chelten Ave

## **Demographic Overview (1, 3, 5-mile radius)**



# **CONTACT**

### **NATHAN RHODES**

nrhodes@equitycre.com

DIRECT 484.531.2076

### **STEVE JEFFRIES**

sjeffries@equitycre.com

DIRECT 484.531.2250

# FOR SALE OR LEASE: 12,500 SF VACANT PAD SITE

226 W Chelten Ave, Philadelphia, PA 19144





The right space. The right move.

05/25







Information concerning this offering is from sources deemed reliable but no warranty is made to the accuracy thereof and it is submitted subject to errors, omissions, changes of price or other conditions, prior to sale or lease or withdrawal without notice. Equity CRE is licensed in PA, NJ, & DE. Nathan Rhodes & Steve Jeffries are licensed salespersons in PA.