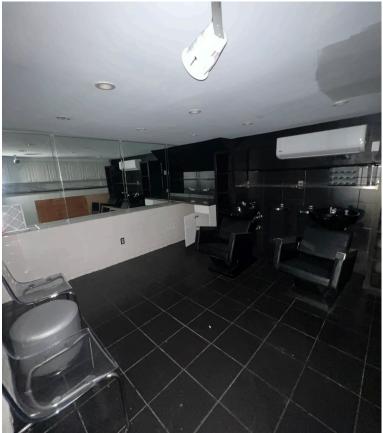

### FOR LEASE: ±800 SF BASEMENT BOUTIQUE SPACE

1506 Sansom St, Philadelphia, PA 19102

- Turnkey/2nd gen salon space
- Prime location within a high-traffic dining and entertainment corridor
- Ideal for boutique retail use
- Steps from a dense mix of offices, residential buildings, and hotels
- Excellent visibility and accessibility from multiple public transit lines
- Surrounded by top hospitality operators including Mission Taqueria, Oyster House, Harp & Crown, and Giuseppe & Sons