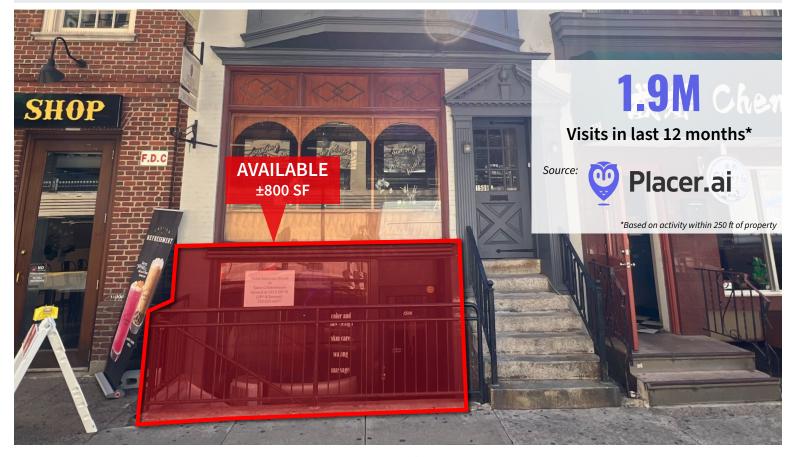

### FOR LEASE: ±800 SF BASEMENT BOUTIQUE SPACE

1506 Sansom St, Philadelphia, PA 19102

- Turnkey/2nd gen salon space
- Prime location within a high-traffic dining and entertainment corridor
- Ideal for boutique retail use
- Steps from a dense mix of offices, residential buildings, and hotels
- Excellent visibility and accessibility from multiple public transit lines
- Surrounded by top hospitality operators including Mission Taqueria, Oyster House, Harp & Crown, and Giuseppe & Sons

# FOR LEASE: ±800 SF BASEMENT BOUTIQUE SPACE

1506 Sansom St, Philadelphia, PA 19102

### FOR LEASE: ±800 SF BASEMENT BOUTIQUE SPACE

1506 Sansom St, Philadelphia, PA 19102