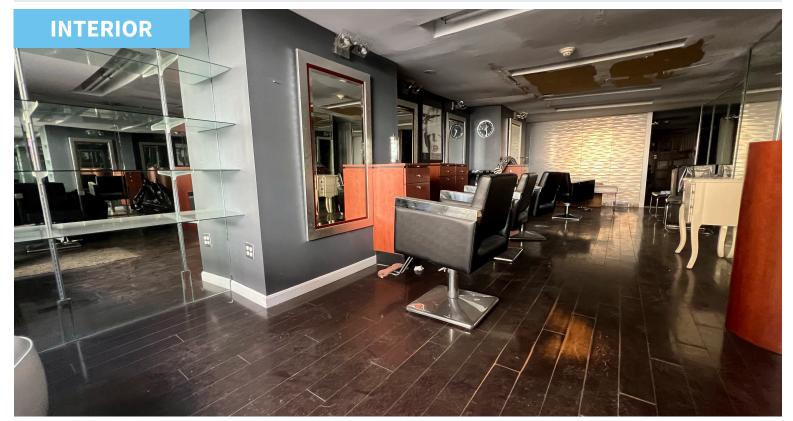

### FOR LEASE: ±800 SF BASEMENT BOUTIQUE SPACE

1506 Sansom St, Philadelphia, PA 19102

- Turnkey/2nd gen salon space
- Prime location within a high-traffic dining and entertainment corridor
- Ideal for boutique retail use
- Steps from a dense mix of offices, residential buildings, and hotels
- Excellent visibility and accessibility from multiple public transit lines
- Surrounded by top hospitality operators including Mission Taqueria, Oyster House, Harp & Crown, and Giuseppe & Sons