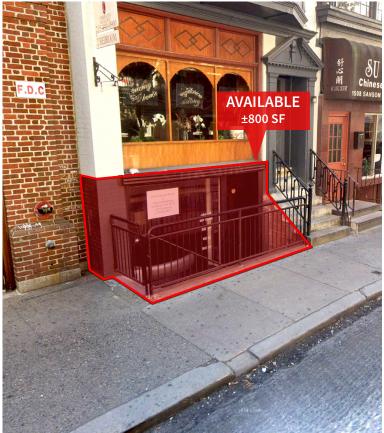

### FOR LEASE: ±800 SF BASEMENT BOUTIQUE SPACE

1506 Sansom St, Philadelphia, PA 19102

- Turnkey/2nd gen salon space
- Prime location within a high-traffic dining and entertainment corridor
- Ideal for boutique retail use
- Steps from a dense mix of offices, residential buildings, and hotels
- Excellent visibility and accessibility from multiple public transit lines
- Surrounded by top hospitality operators including Mission Taqueria, Oyster House, Harp & Crown, and Giuseppe & Sons

# FOR LEASE: ±800 SF BASEMENT BOUTIQUE SPACE

1506 Sansom St, Philadelphia, PA 19102

### FOR LEASE: ±800 SF BASEMENT BOUTIQUE SPACE

1506 Sansom St, Philadelphia, PA 19102