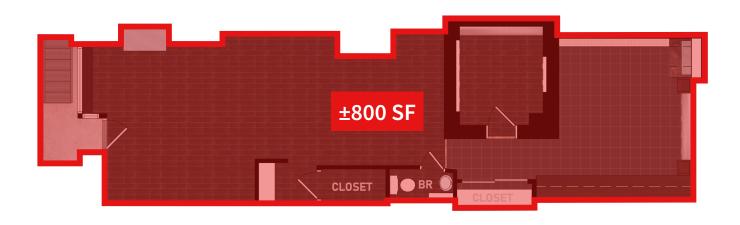

public transit lines
- Surrounded by top hospitality operators including Mission Taqueria, Oyster House, Harp & Crown, and Giuseppe & Sons

# LOCATION DETAILS

- High foot traffic fueled by consistent daytime office activity and strong evening dining crowds
- Walkable to a wide range of restaurants, bars, fast casual eateries, and coffee shops
- Nearby businesses create strong lunch, happy hour, and dinner demand
- Located within blocks of City Hall, Suburban Station, and Philadelphia's business corridor



#### CONTACT

#### WILL CICCARELLI

wciccarelli@equitycre.com

DIRECT 484.531.2209

# FOR LEASE: ±800 SF BASEMENT BOUTIQUE SPACE

1506 Sansom St, Philadelphia, PA 19102









### FOR LEASE: ±800 SF BASEMENT BOUTIQUE SPACE

1506 Sansom St, Philadelphia, PA 19102



## **FLOOR PLAN**



#### Demographic Overview (0.25, 0.5, 1-mile radius)



The right space. The right move.

04/25







Information concerning this offering is from sources deemed reliable but no warranty is made to the accuracy thereof and it is submitted subject to errors, omissions, changes of price or other conditions, prior to sale or lease or withdrawal without notice. Equity CRE is licensed in PA, NJ, & DE. William Ciccarelli is a licensed salesperson in PA