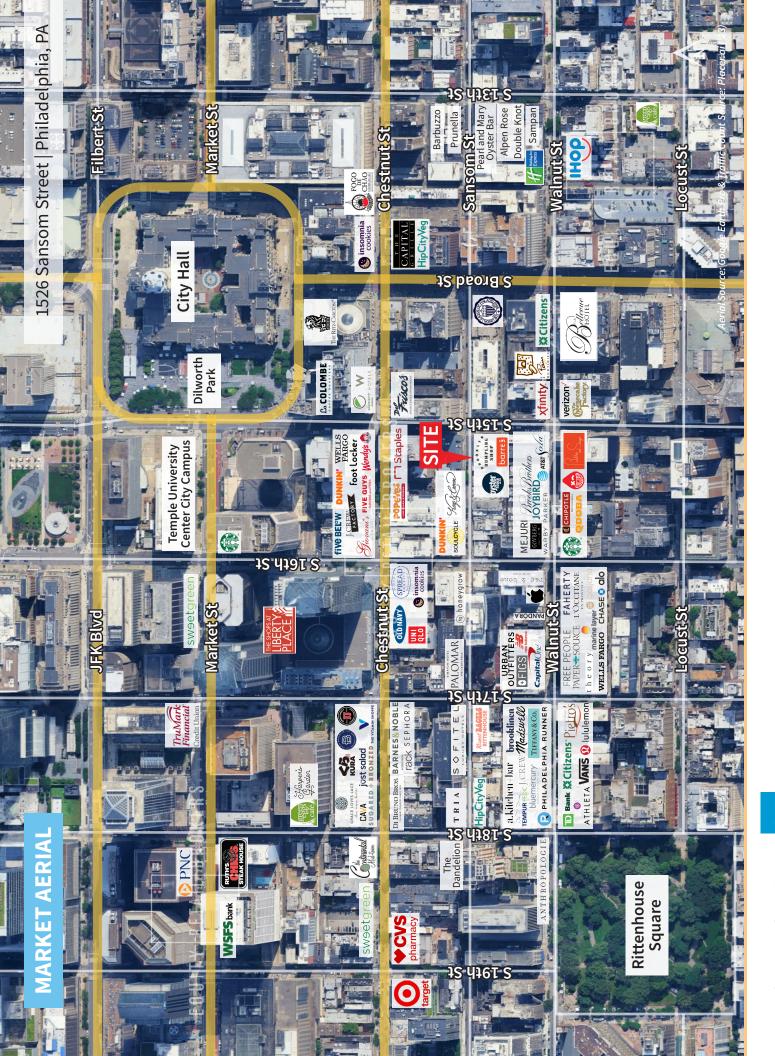

# LOCATION DETAILS

- High foot traffic fueled by consistent daytime office activity and strong evening dining crowds
- Walkable to a wide range of restaurants, bars, fast casual eateries, and coffee shops
- Nearby businesses create strong lunch, happy hour, and dinner demand
- Located within blocks of City Hall, Suburban Station, and Philadelphia's business corridor