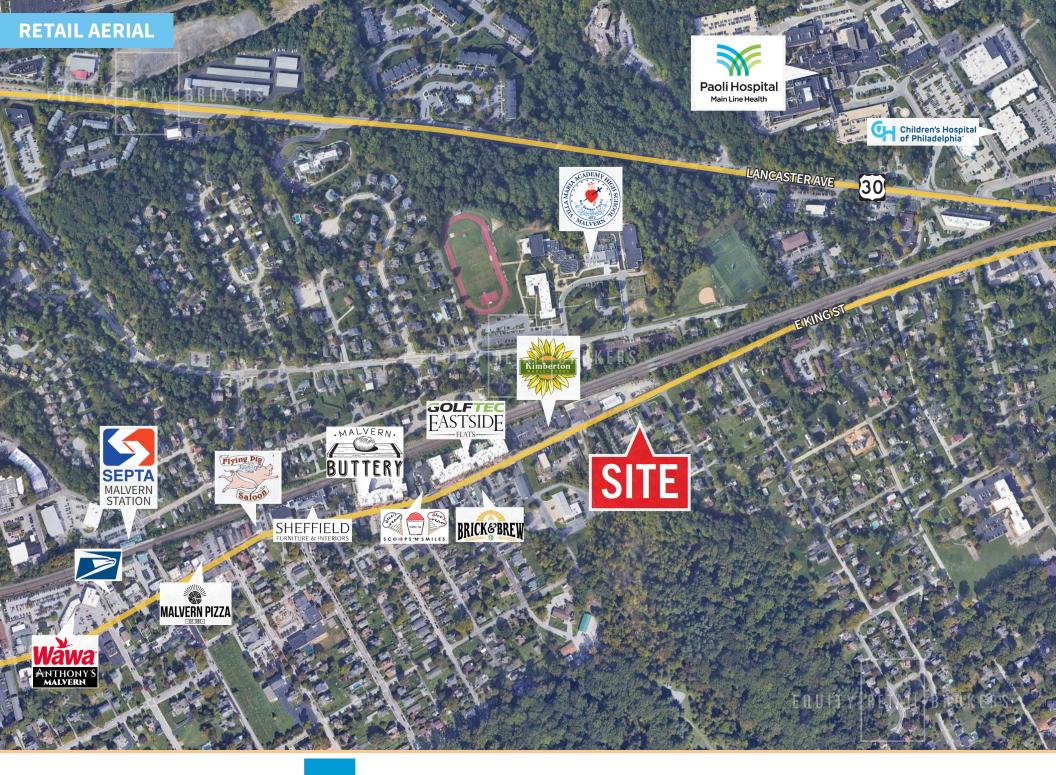

### PROPERTY HIGHLIGHTS

- 3 floors of office space available with the ability to demise by floor
- Total SF: 6,520 SF
- Private parking lot with 23 spaces
- Visible pylon signage
- Traffic count: 6,000 ADT
- Steps from the SEPTA Malvern Station

#### **STEVE JEFFRIES**

sjeffries@equitycre.com DIRECT 484.531.2250

- Close proximity to Route 202, Lancaster Ave & the PA Turnpike
- Approximately 25 miles west of Philadelphia
- Permitted Uses: Educational, Office or religious
- Conditional Uses: Daycare

## FLOOR DIVISIONS

- Basement: 2,232 SF - 4 offices
  - Large conference room
  - Reception area
  - Kitchenette
  - 2 bathrooms
  - Open work space
  - Skylights providing natural light

- 1st Floor: 2,144 SF - 6 offices
  - 1 conference room
  - 2 bathrooms
  - Reception area
- 2nd Floor: 2,144 SF
- 6 offices
- Open work space
- 2 bathrooms