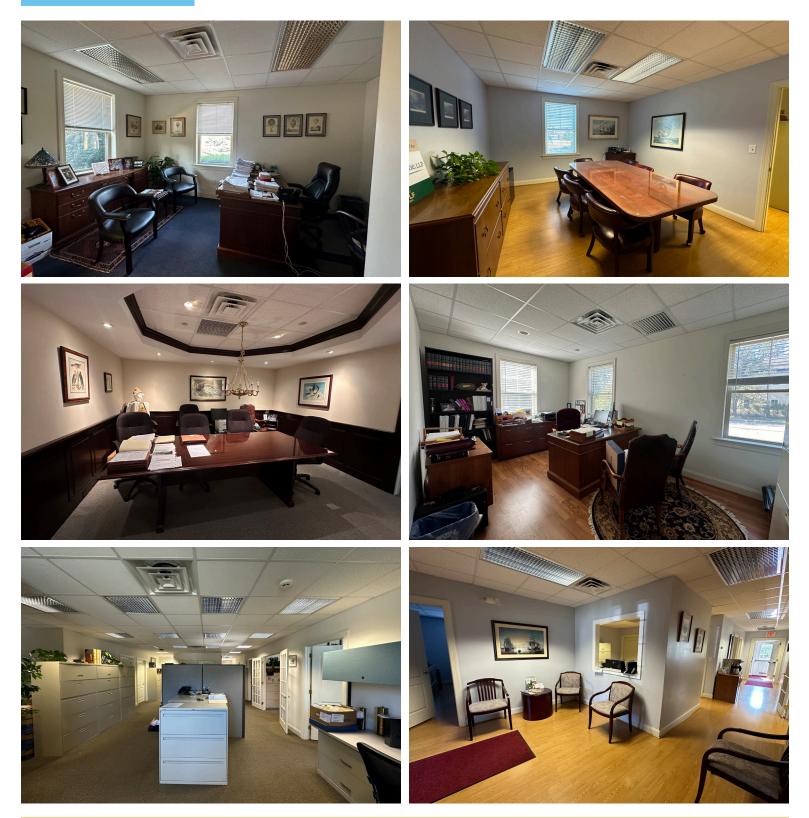

## FLOOR DIVISIONS

- Basement: 2,232 SF - 4 offices
  - Large conference room
  - Reception area
  - Kitchenette
  - 2 bathrooms
  - Open work space
  - Skylights providing natural light

- 1st Floor: 2,144 SF - 6 offices
  - 1 conference room
  - 2 bathrooms
  - Reception area
- 2nd Floor: 2,144 SF
- 6 offices
- Open work space
- 2 bathrooms

### OFFICE SPACE

Equity CRE | Plymouth Meeting, PA | Philadelphia, PA | T: 610.645.7700 | www.equitycre.com