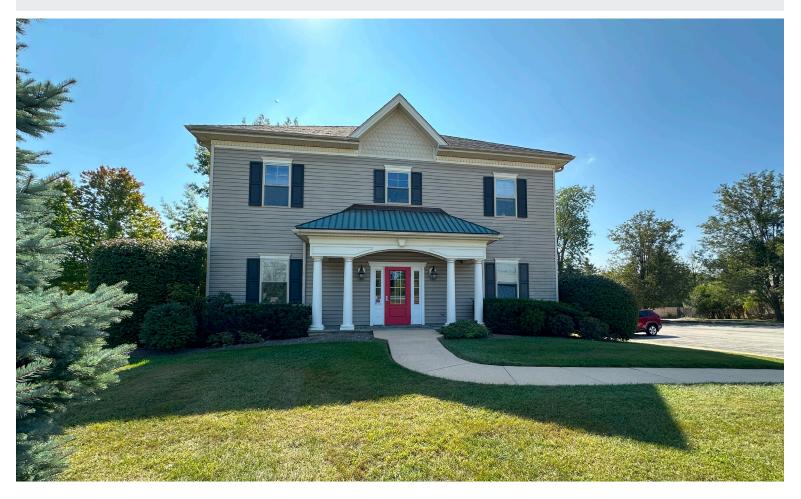

### FOR LEASE: TURN KEY OFFICE SPACE

460 E King Street | Malvern, PA

### PROPERTY HIGHLIGHTS

- 3 floors of office space available with the ability to demise by floor
- Total SF: 6,520 SF
- Private parking lot with 23 spaces
- Visible pylon signage
- Traffic count: 6,000 ADT
- Steps from the SEPTA Malvern Station