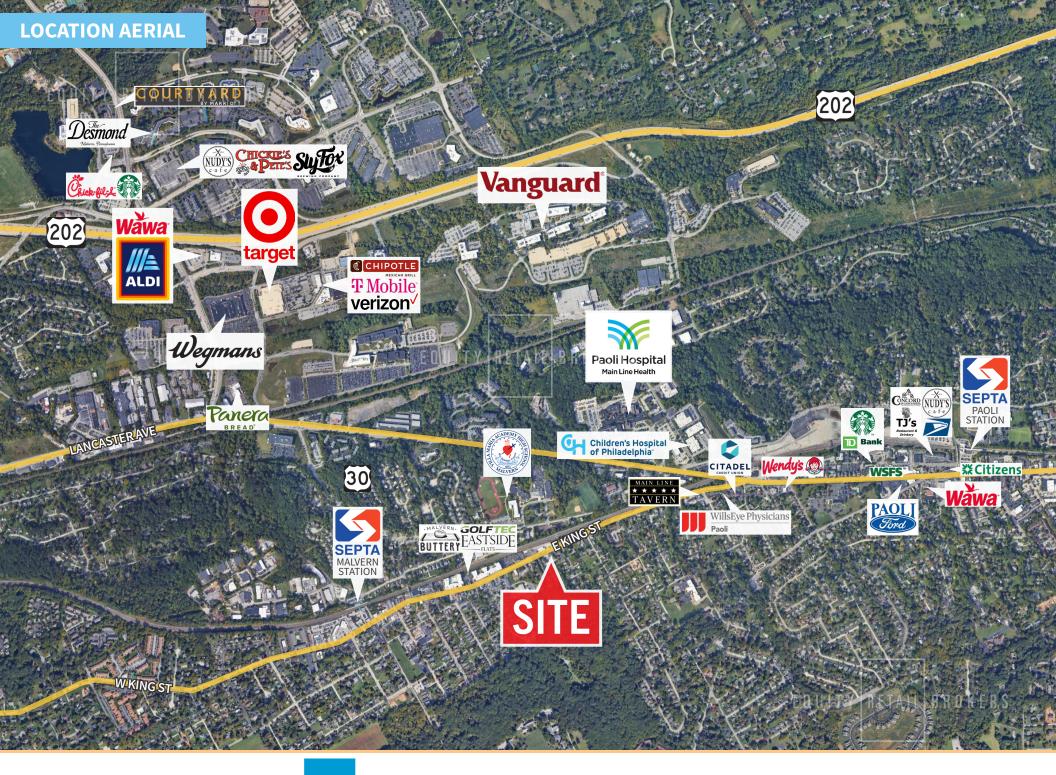

### PROPERTY HIGHLIGHTS

- 3 floors of office space available with the ability to demise by floor
- Total SF: 6,520 SF
- Private parking lot with 23 spaces
- Visible pylon signage
- Traffic count: 6,000 ADT
- Steps from the SEPTA Malvern Station

#### **STEVE JEFFRIES**

sjeffries@equitycre.com DIRECT 484.531.2250

- Close proximity to Route 202, Lancaster Ave & the PA Turnpike
- Approximately 25 miles west of Philadelphia
- Permitted Uses: Educational, Office or religious
- Conditional Uses: Daycare