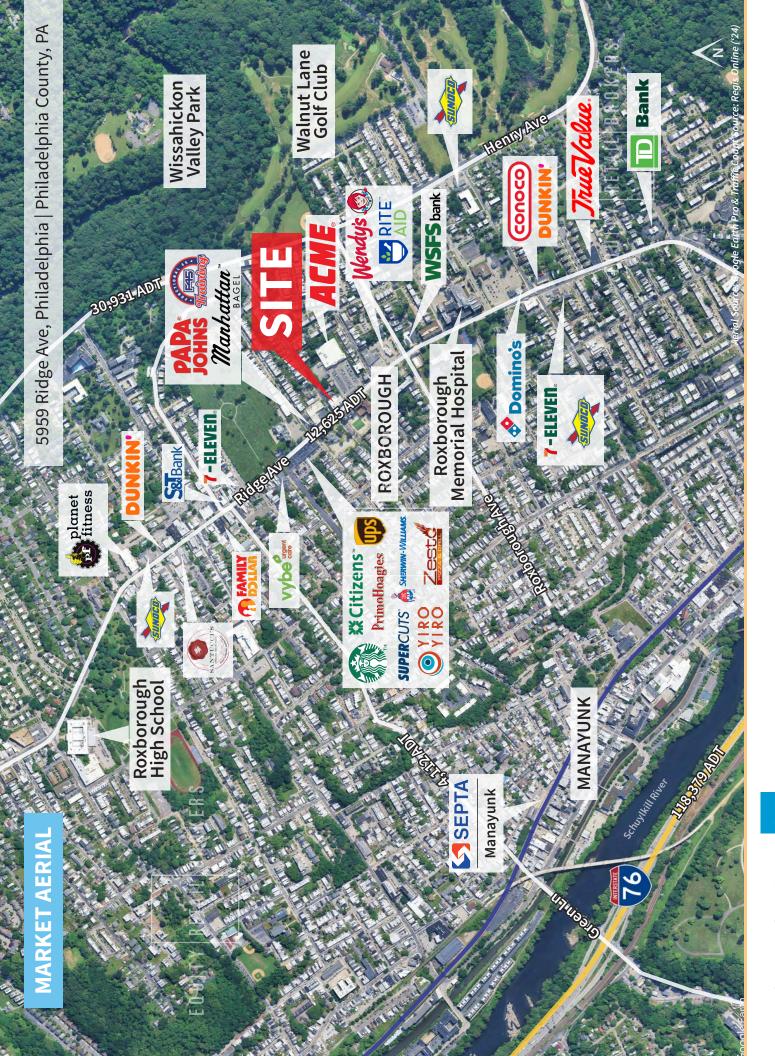

*

nrhodes@equiycre.com

DIRECT 484.531.2076

#### **KEITH SEYMOUR**

kseymour@equitycre.com

DIRECT 484.417.2249

5959 Ridge Ave, Philadelphia, PA 19128





2 SOUTHWEST ELEVATION - RIDGE AVE.



1 NORTHWEST ELEVATION - MONASTERY AVE.

5959 Ridge Ave, Philadelphia, PA 19128



# **FLOOR PLAN**



5959 Ridge Ave, Philadelphia, PA 19128









#### Demographic Overview (1, 2, 3-mile radius)



The right space. The right move.







Information concerning this offering is from sources deemed reliable but no warranty is made to the accuracy thereof and it is submitted subject to errors, omissions, changes of price or other conditions, prior to sale or lease or withdrawal without notice. Equity CRE is licensed in PA, NJ, & DE. Nathan Rhodes & Keith Seymour are licensed salespersons in PA.