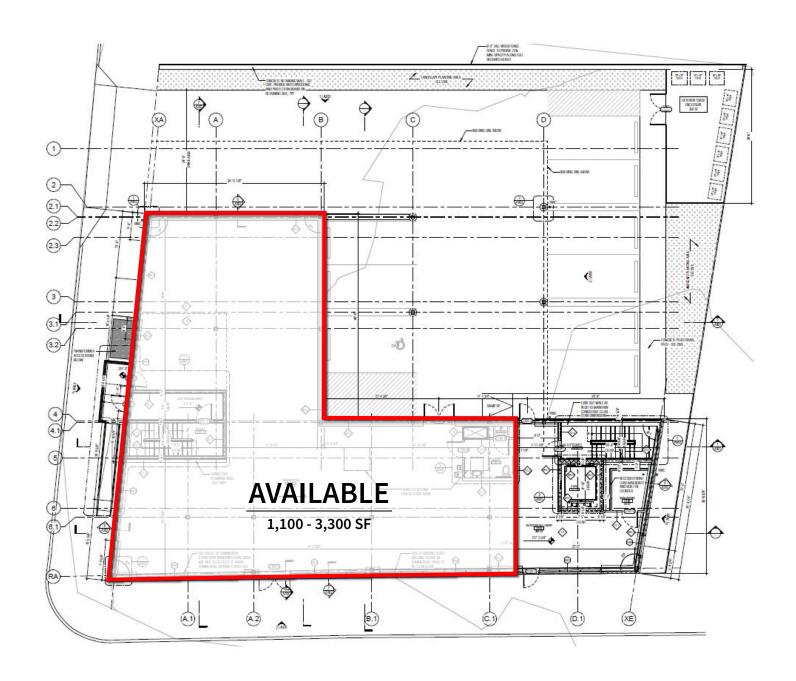

5959 Ridge Ave, Philadelphia, PA 19128







# PROPERTY FEATURES & DETAILS

- New construction retail/office
- 1,000 SF 3,300 SF (can demise)
- Ideal for boutique retailers and/or creative office users
- In the heart of Roxborough, Philadelphia
- 30 residential units above
- CMX-2.5 zoning
- Experienced owner/developer to serve as Tenant's General Contractor for fit out for qualified tenants (credit, financials strength, business plan, etc).



#### CONTACT

#### **NATHAN RHODES**

nrhodes@equiycre.com

DIRECT 484.531.2076

#### **KEITH SEYMOUR**

kseymour@equitycre.com

DIRECT 484.417.2249

5959 Ridge Ave, Philadelphia, PA 19128





2 SOUTHWEST ELEVATION - RIDGE AVE.



1 NORTHWEST ELEVATION - MONASTERY AVE.

5959 Ridge Ave, Philadelphia, PA 19128



# **FLOOR PLAN**



5959 Ridge Ave, Philadelphia, PA 19128









#### Demographic Overview (1, 2, 3-mile radius)



The right space. The right move.







Information concerning this offering is from sources deemed reliable but no warranty is made to the accuracy thereof and it is submitted subject to errors, omissions, changes of price or other conditions, prior to sale or lease or withdrawal without notice. Equity CRE is licensed in PA, NJ, & DE. Nathan Rhodes & Keith Seymour are licensed salespersons in PA.