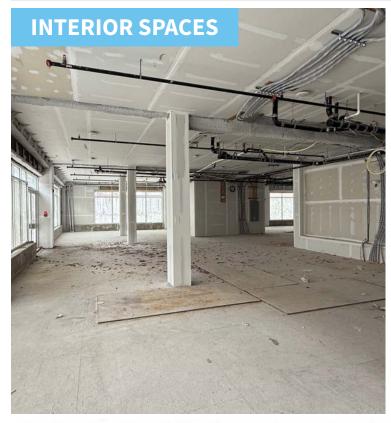

# PROPERTY FEATURES & DETAILS

- New construction retail/office
- 1,000 SF 3,300 SF (can demise)
- Ideal for boutique retailers and/or creative office users
- In the heart of Roxborough, Philadelphia
- 30 residential units above
- CMX-2.5 zoning
- Experienced owner/developer to serve as Tenant's General Contractor for fit out for qualified tenants (credit, financials strength, business plan, etc).