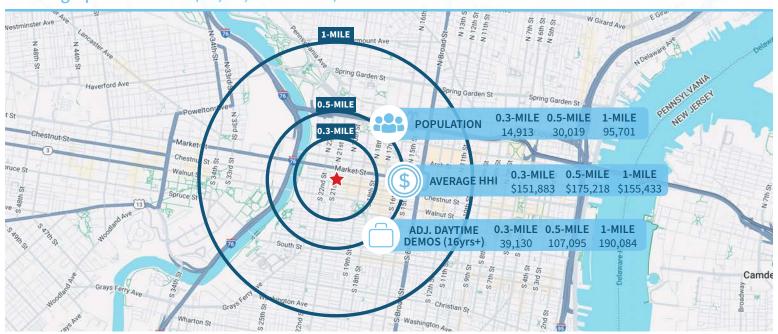

# FOR LEASE: ±1,200 SF RETAIL/OFFICE SPACE

2047 Chestnut St, Philadelphia, PA 19103

Demographic Overview (0.3, 0.5, 1-mile radius)

The right space. The right move.

03/25

Information concerning this offering is from sources deemed reliable but no warranty is made to the accuracy thereof and it is submitted subject to errors, omissions, changes of price or other conditions, prior to sale or lease or withdrawal without notice. Equity CRE is licensed in PA, NJ, & DE. William Ciccarelli is a licensed salesperson in PA & NJ.