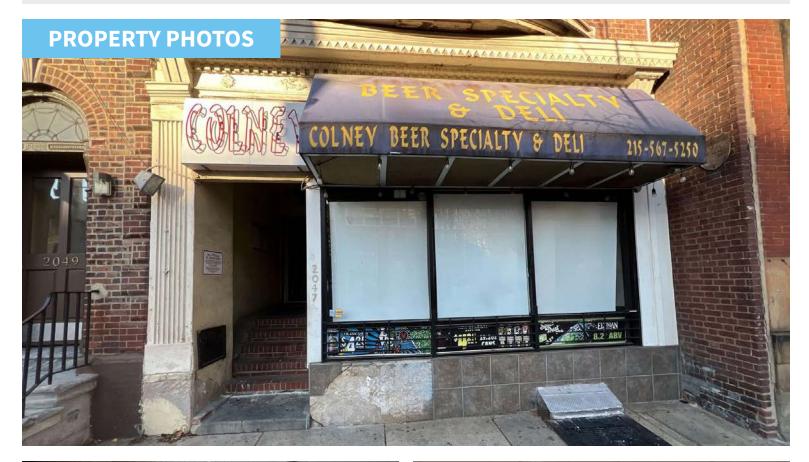

## FOR LEASE: ±1,200 SF RETAIL/OFFICE SPACE

2047 Chestnut St, Philadelphia, PA 19103

### **PROPERTY FEATURES & DETAILS**

- 1,200 SF retail/office space
- Steps to Rittenhouse Square & Central Business District
- Ideal for retail, F&B, convenience & grab-and-go concepts
- High foot traffic from nearby retail including Target, Butcher Bar, Black Turtle Coffee & PrimoHoagies
- Excellent visibility and accessibility on major streets
- Strong demand from local offices and commuters
- · Glass frontage