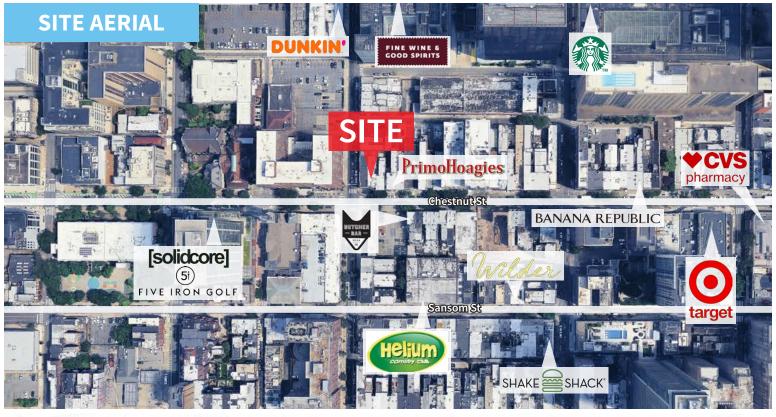

### **PROPERTY FEATURES & DETAILS**

- 1,200 SF retail/office space
- Steps to Rittenhouse Square & Central Business District
- Ideal for retail, F&B, convenience & grab-and-go concepts
- High foot traffic from nearby retail including Target, Butcher Bar, Black Turtle Coffee & PrimoHoagies
- Excellent visibility and accessibility on major streets
- Strong demand from local offices and commuters
- · Glass frontage