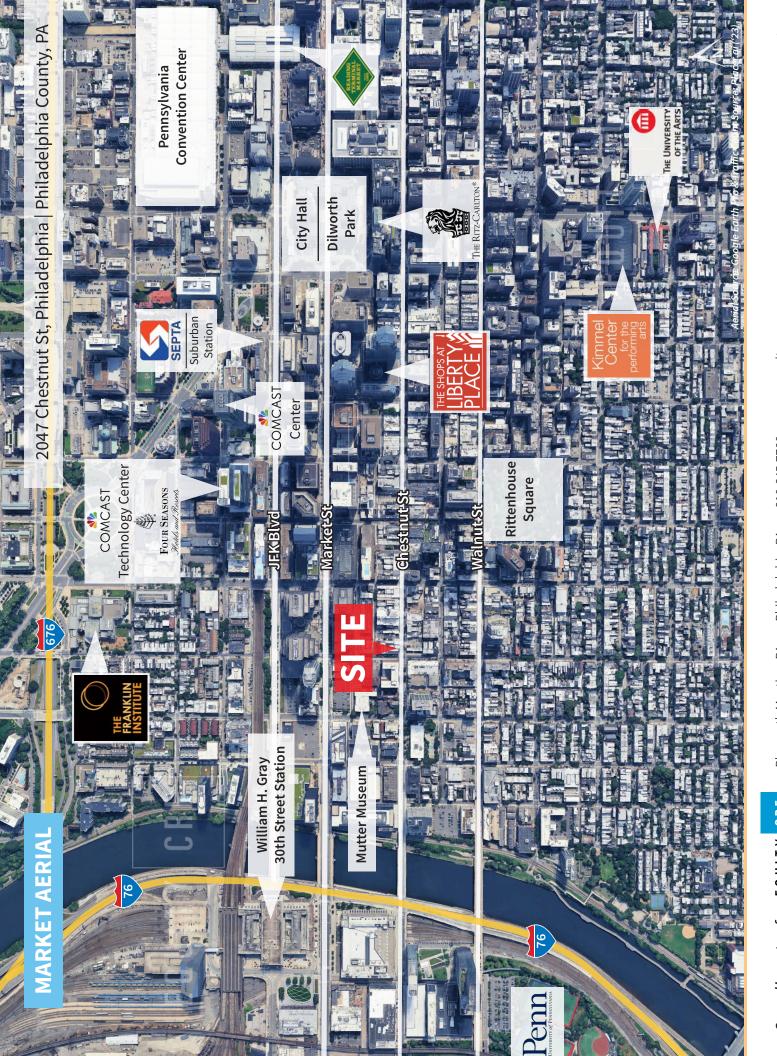

### **LOCATION OVERVIEW**

Located in Rittenhouse Square between S 20th St & S 21st St near the 22nd St Trolley subway station. Major eastbound thoroughfare, with consistent daily traffic flows from Center City towards West Philadelphia. Chestnut Street sees high vehicular and pedestrian traffic due to its central location.