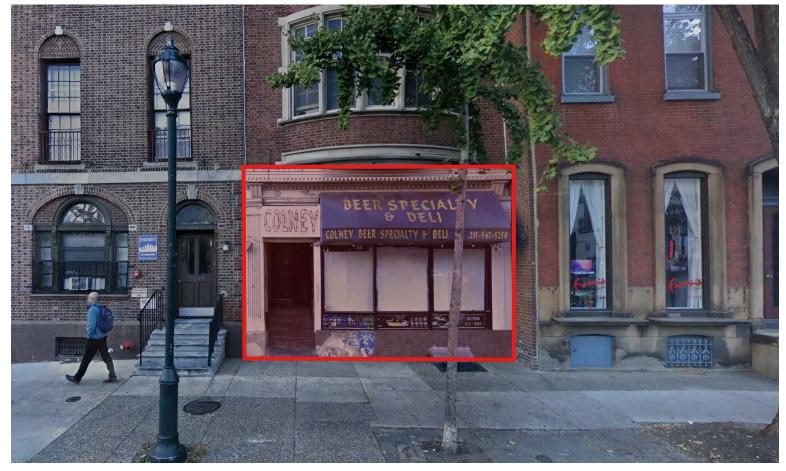

## FOR LEASE: ±1,200 SF RETAIL/OFFICE SPACE

2047 Chestnut St, Philadelphia, PA 19103

### **LOCATION OVERVIEW**

Located in Rittenhouse Square between S 20th St & S 21st St near the 22nd St Trolley subway station. Major eastbound thoroughfare, with consistent daily traffic flows from Center City towards West Philadelphia. Chestnut Street sees high vehicular and pedestrian traffic due to its central location.

### **PROPERTY FEATURES & DETAILS**

- 1,200 SF retail/office space
- Steps to Rittenhouse Square & Central Business District
- Ideal for retail, F&B, convenience & grab-and-go concepts
- High foot traffic from nearby retail including Target, Butcher Bar, Black Turtle Coffee & PrimoHoagies
- Excellent visibility and accessibility on major streets
- Strong demand from local offices and commuters
- · Glass frontage