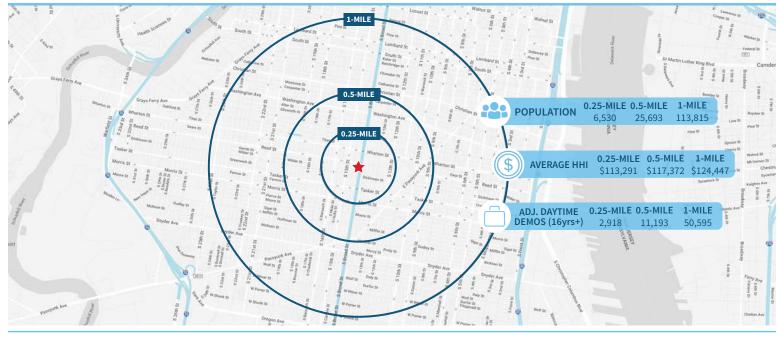

or an owner-operator or developer

#### **CONTACT**

#### NATHAN RHODES

#### STEVE JEFFRIES

nrhodes@equitycre.com DIRECT 484.531.2076 sjeffries@equitycre.com DIRECT 484.531,2250

# 

- Located on S Broad St near the corner of Reed Street
- 2 blocks from the Ellsworth Federal Station (Broad Street Line)
- Nearby tenants include Target, Giant, Sprouts Farmers Market, Insomnia Cookies, Starbucks, PetSmart, Hive Coffee, and more
- Dense South Philadelphia location with visibility to over 21,000 vehicles/day

Equity CRE | Plymouth Meeting, PA | Philadelphia, PA | T: 610.645.7700 | www.equitycre.com

#### **PRESENTED BY EQUITY CRE**

# FOR SALE OR LEASE: 7,916 SF FLEX/OFFICE BUILDING

# EQUITY CRE

1412 S Broad St Philadelphia, PA 19146



#### Demographic Overview (0.25, 0.5, 1-mile radius)



#### The right space. The right move.

03/25



Information concerning this offering is from sources deemed reliable but no warranty is made to the accuracy thereof and it is submitted subject to errors, omissions, changes of price or other conditions, prior to sale or lease or withdrawal without notice. Equity CRE is licensed in PA, NJ, & DE. Nathan Rhodes is a licensed salesperson in PA.

Gcsc

CAPITAL MARKETS REAL ESTATE NETWORK

# FOR SALE OR LEASE: 7,916 SF FLEX/OFFICE BUILDING

1412 S Broad St Philadelphia, PA 19146

# EQUITY CRE

FLOOR PLAN







Equity CRE | Plymouth Meeting, PA | Philadelphia, PA | T: 610.645.7700 | www.equitycre.com