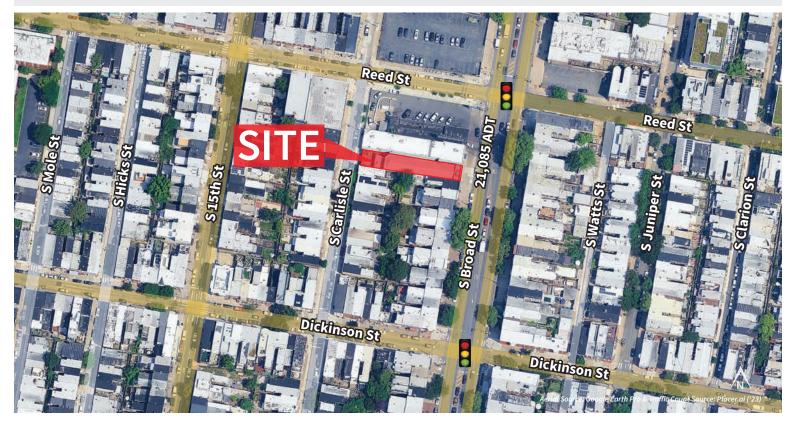

# 

- Located on S Broad St near the corner of Reed Street
- 2 blocks from the Ellsworth Federal Station (Broad Street Line)
- Nearby tenants include Target, Giant, Sprouts Farmers Market, Insomnia Cookies, Starbucks, PetSmart, Hive Coffee, and more
- Dense South Philadelphia location with visibility to over 21,000 vehicles/day