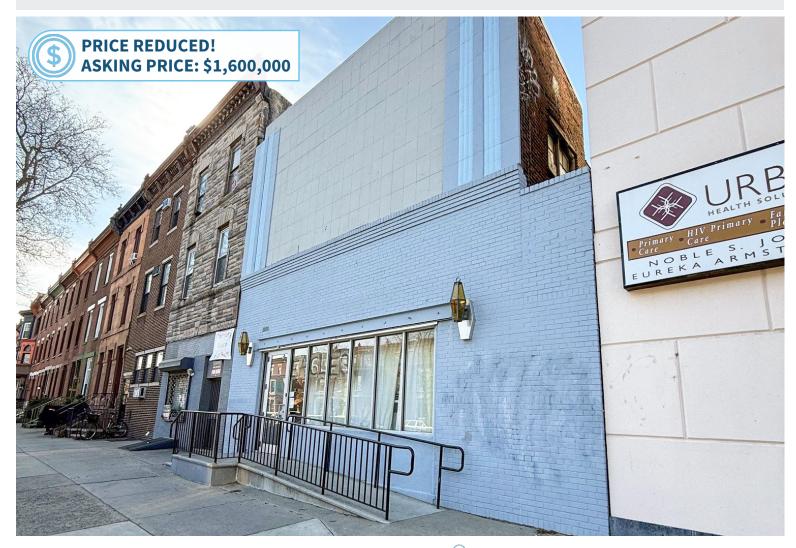

## FOR SALE OR LEASE: 7,916 SF FLEX/OFFICE BUILDING

1412 S Broad St Philadelphia, PA 19146

## PROPERTY FEATURES

- 7,916 SF building | 5,696 SF lot
- \$15/ft NNN
- 2 story flex/office building
- Currently operated by a textile manufacturer
- 2 rear parking spaces
- Building goes block to block between S Broad St and S Carlisle St
- CMX-2 zoning
- Excellent opportunity for an owner-operator or developer