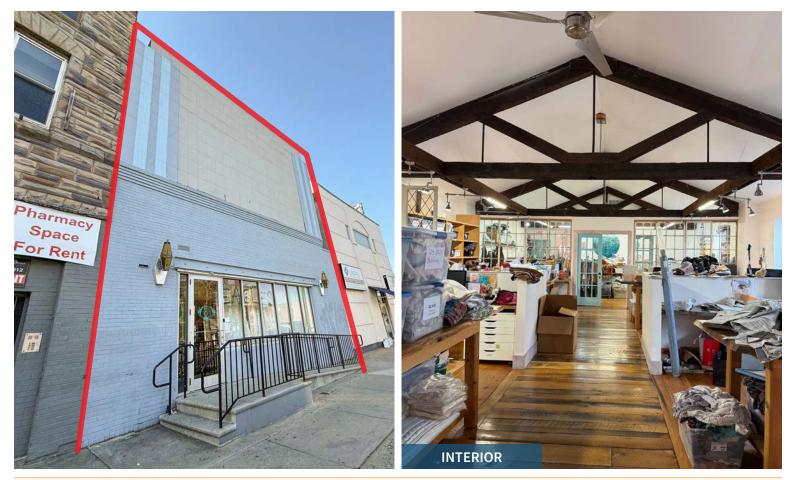

## FOR SALE OR LEASE: 7,916 SF FLEX/OFFICE BUILDING

1412 S Broad St Philadelphia, PA 19146

## PROPERTY FEATURES

- 7,916 SF building | 5,696 SF lot
- \$15/ft NNN
- 2 story flex/office building
- Currently operated by a textile manufacturer
- 2 rear parking spaces
- Building goes block to block between S Broad St and S Carlisle St
- CMX-2 zoning
- Excellent opportunity for an owner-operator or developer

# FOR SALE OR LEASE: 7,916 SF FLEX/OFFICE BUILDING

# FOR SALE OR LEASE: 7,916 SF FLEX/OFFICE BUILDING

1412 S Broad St Philadelphia, PA 19146