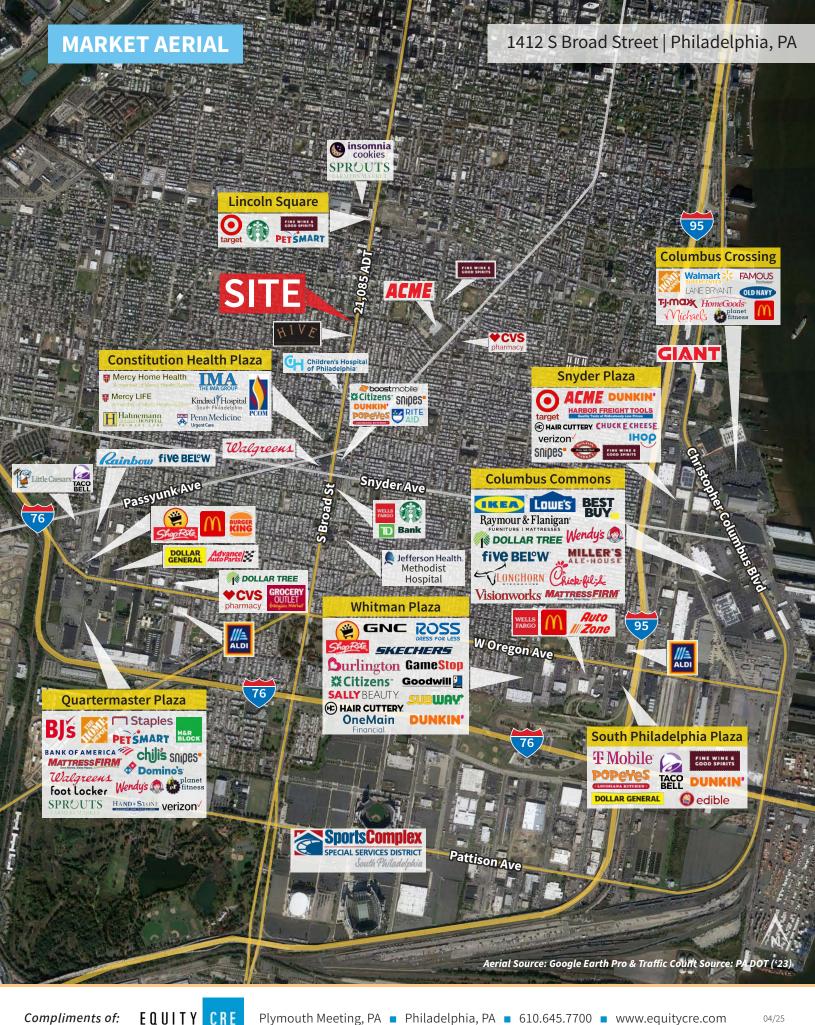

# 

- Located on S Broad St near the corner of Reed Street
- 2 blocks from the Ellsworth Federal Station (Broad Street Line)
- Nearby tenants include Target, Giant, Sprouts Farmers Market, Insomnia Cookies, Starbucks, PetSmart, Hive Coffee, and more
- Dense South Philadelphia location with visibility to over 21,000 vehicles/day