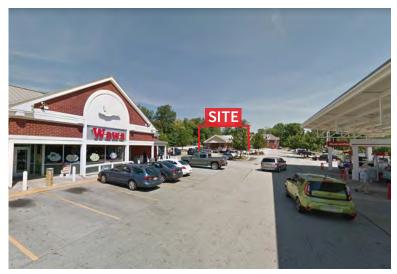

# PROPERTY & LOCATION DETAILS

- For Lease: Freestanding building adjacent to Wawa at corner of Germantown Pike & Whitehall Road
- Parking and access easement in place
- Less than a block from the 87-acre, 170-bed Einstein Medical Center campus
- Great visibility and access, and ample parking
- Ownership may consider a sale reasonable offers will be considered
- Average household incomes >\$100,000