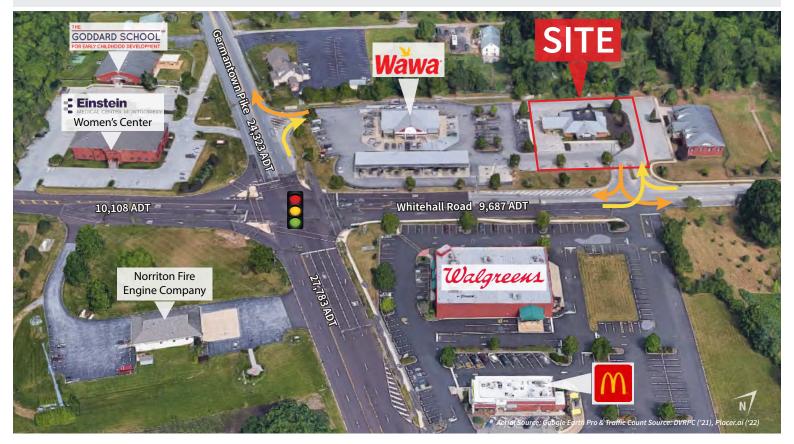

# PROPERTY & LOCATION DETAILS

- For Lease: Freestanding building adjacent to Wawa at corner of Germantown Pike & Whitehall Road
- Parking and access easement in place
- Less than a block from the 87-acre, 170-bed Einstein Medical Center campus
- Great visibility and access, and ample parking
- Ownership may consider a sale reasonable offers will be considered
- Average household incomes >\$100,000