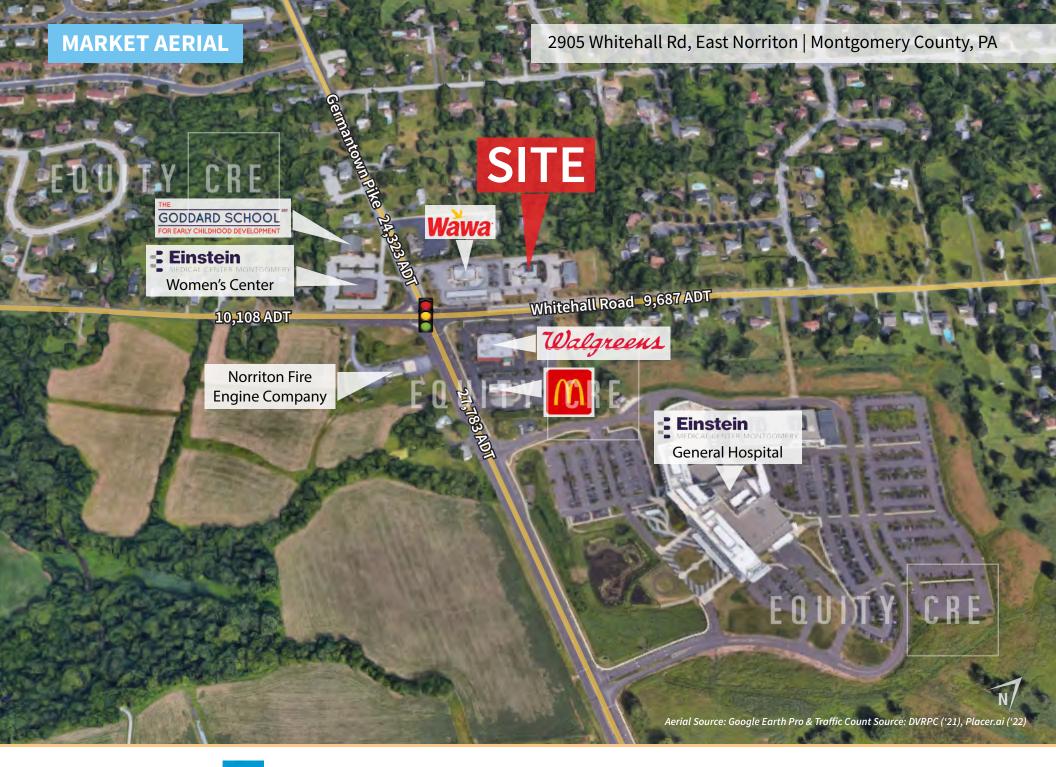

# PROPERTY & LOCATION DETAILS

- For Lease: Freestanding building adjacent to Wawa at corner of Germantown Pike & Whitehall Road
- Parking and access easement in place
- Less than a block from the 87-acre, 170-bed Einstein Medical Center campus
- Great visibility and access, and ample parking
- Ownership may consider a sale reasonable offers will be considered
- Average household incomes >\$100,000