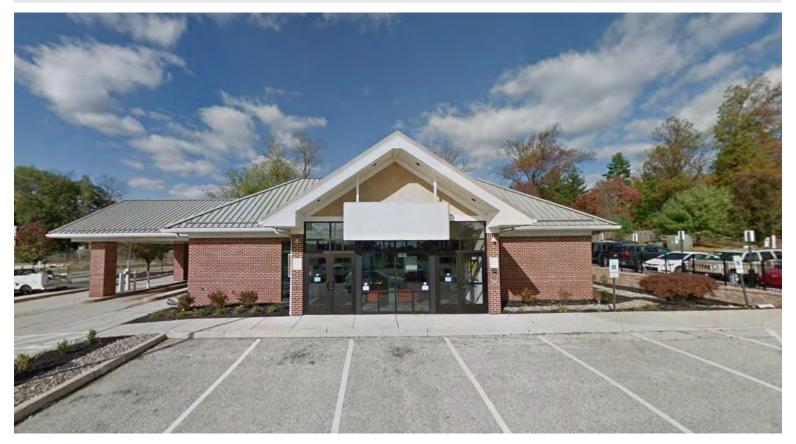

## FREESTANDING BUILDING: 3,200 SF

2905 Whitehall Road

East Norriton, Montgomery County, PA 19403

# PROPERTY & LOCATION DETAILS

- For Lease: Freestanding building adjacent to Wawa at corner of Germantown Pike & Whitehall Road
- Parking and access easement in place
- Less than a block from the 87-acre, 170-bed Einstein Medical Center campus
- Great visibility and access, and ample parking
- Ownership may consider a sale reasonable offers will be considered
- Average household incomes >\$100,000