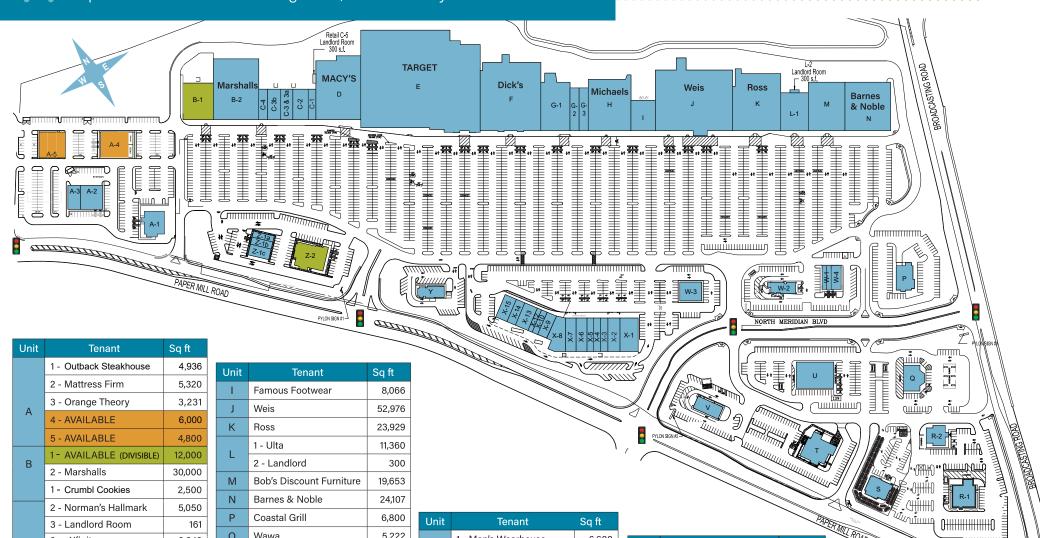

|   | 1 - Outback Steakhouse    | 4,936   |
|---|---------------------------|---------|
|   | 2 - Mattress Firm         | 5,320   |
| А | 3 - Orange Theory         | 3,231   |
|   | 4 - AVAILABLE             | 6,000   |
|   | 5 - AVAILABLE             | 4,800   |
| В | 1 - AVAILABLE (DIVISIBLE) | 12,000  |
|   | 2 - Marshalls             | 30,000  |
|   | 1 - Crumbl Cookies        | 2,500   |
|   | 2 - Norman's Hallmark     | 5,050   |
|   | 3 - Landlord Room         | 161     |
| С | 3a - Xfinity              | 3,842   |
|   | 3b - Verizon Wireless     | 4,350   |
|   | 4 - Sherwin Williams      | 3,000   |
|   | 5 - Landlord Room         | 300     |
| D | Macy's                    | 30,066  |
| Е | Target                    | 124,410 |
| F | Dick's                    | 45,101  |
| G | 1 - Petco                 | 16,510  |
|   | 2 - Bath & Body Works     | 4,000   |
|   | 3 - LA Nails              | 4,000   |
| Η | Michaels                  | 23,929  |

| Unit | lenant                   | Sq π   |
|------|--------------------------|--------|
| - 1  | Famous Footwear          | 8,066  |
| J    | Weis                     | 52,976 |
| K    | Ross                     | 23,929 |
| L    | 1 - Ulta                 | 11,360 |
|      | 2 - Landlord             | 300    |
| М    | Bob's Discount Furniture | 19,653 |
| N    | Barnes & Noble           | 24,107 |
| Р    | Coastal Grill            | 6,800  |
| Q    | Wawa                     | 5,222  |
| R    | 1 - Chili's              | 5,532  |
| n    | 2 - IHOP                 | 4,022  |
| S    | Chick-fil-A              | 3,928  |
| Т    | Smokey Bones             | 6,887  |
| U    | Fine Wine & Spirits      | 10,600 |
| V    | McDonald's               | 2,890  |
| W    | 1 - Honeygrow            | 3,148  |
|      | 2 - Wendy's              | 2,890  |
|      | 3 - Vitamin Shoppe       | 4,464  |
|      | 4 - MOD Pizza            | 2,640  |

| Unit | Tenant                         | Sq ft |
|------|--------------------------------|-------|
|      | 1 - Men's Wearhouse            | 6,600 |
|      | 2 - Panera Bread               | 4,400 |
|      | 3 - Geico                      | 2,750 |
|      | 4 - YOGO Crazy                 | 2,420 |
|      | 5 - Chipolte Mexican Grill     | 2,420 |
| X    | 6 - Aspen Dental               | 3,860 |
|      | 7 - Anthony's Coal Fired Pizza | 3,850 |
|      | 8 - Masa Sushi                 | 5,260 |
|      | 9 - NovaCare                   | 2,400 |
|      | 10 - Jersey Mike's             | 1,600 |
|      | 12 - SuperCuts                 | 1,200 |

| Unit | Tenant                   | Sq ft              |
|------|--------------------------|--------------------|
|      | 13 - AT&T                | 3,600              |
| Χ    | 14 - Kay Jewelers        | 2,400              |
|      | 15 - Vision Works        | 3,200              |
| Υ    | Arby's                   | 2,995              |
| Z    | 1a - Cold Stone Creamery | 1,400              |
|      | 1b - Red Wing Shoes      | 1,680              |
|      | 1c - Sprint              | 2,520              |
|      | 2 - Buca di Beppo        | 8,281<br>on 1.2 AC |
|      | TOTAL                    | 592,467            |