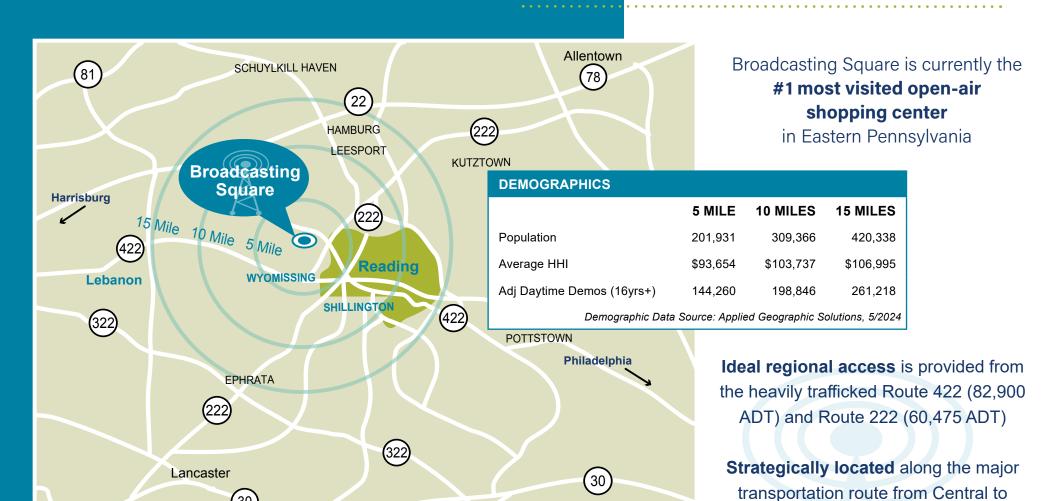

The **Dominant Voice** of Retail in Berks County

from Eastern PA's
most dominant power center,
Broadcasting Square

Broadcasting Square had more customer visits than any other open air shopping center in Eastern PA with over 10.3 million visits in 2024

# **REGIONAL OVERVIEW**

**DOWNINGTOWN** 

WEST CHESTER

30

With a vibrant surrounding office market, Broadcasting Square benefits from a high daytime population

Eastern PA

Papermill Road & Broadcasting Road, Berks County