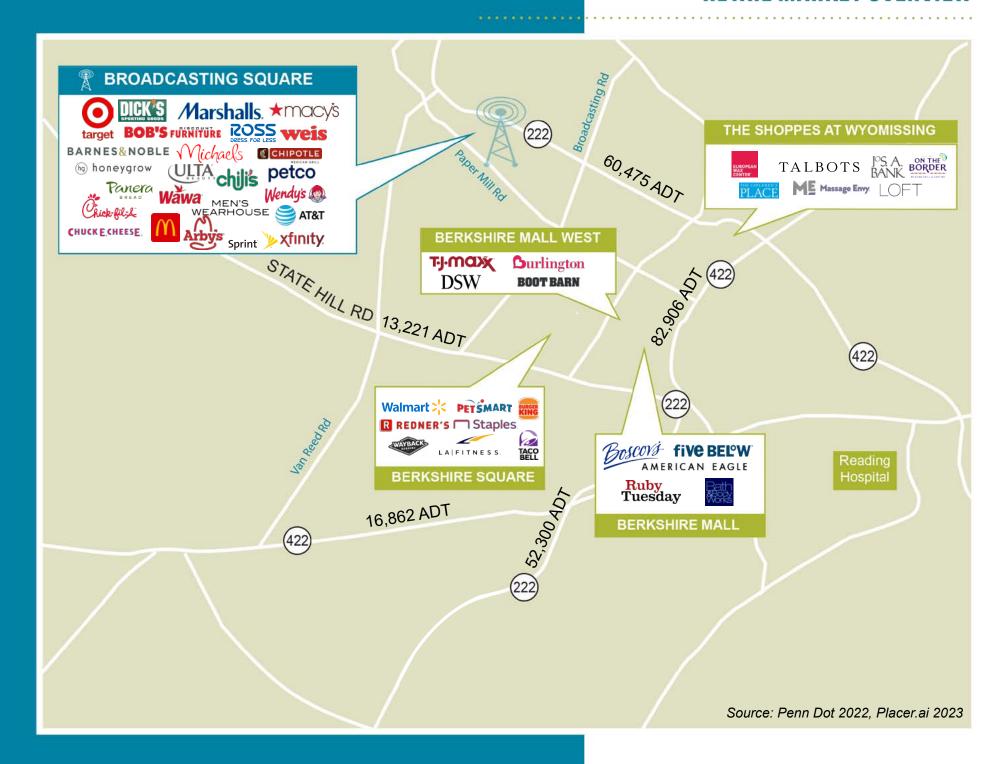

#### RETAIL MARKET OVERVIEW

## **AREA FACTS**

Situated in a thriving commercial office and retail center, Wyomissing has **outpaced the**rest of the region in job growth

Reading is the **5th Most Populous** city in the State of Pennsylvania

4 major colleges and universities are in the area, including Penn State Berks Campus directly across the road

**Nearby Reading Hospital** is part of Tower Health, a network of care centers with more than 11,000 team members and 2,000 physicians