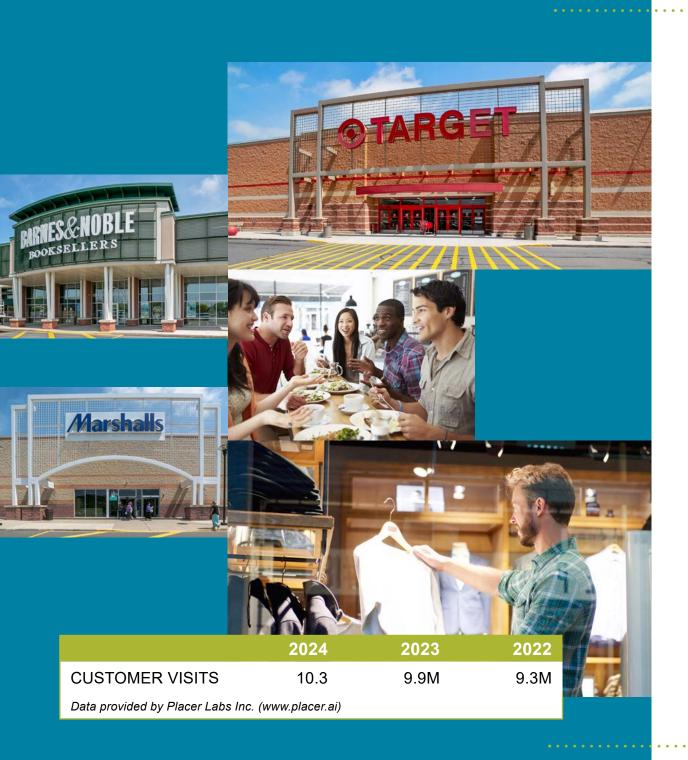

The **Dominant Voice** of Retail in Berks County

from Eastern PA's
most dominant power center,
Broadcasting Square

Broadcasting Square had more customer visits than any other open air shopping center in Eastern PA with over 10.3 million visits in 2024

Retailers thrive at Broadcasting Square with over **\$250 Million in annual sales** 

Some of these include:

- Target
- Weis
- Dick's
- Macy's
- Marshall's
- Barnes & Noble
  - Ross
  - Michaels
- Bob's Discount Furniture
  - Ulta