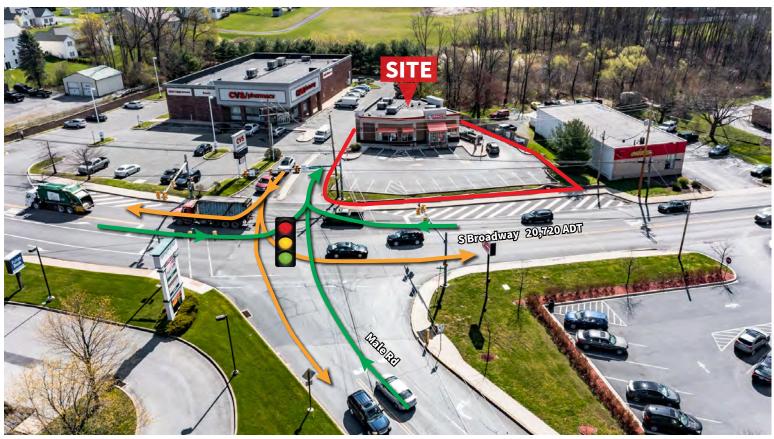

# 

• Centrally located in Wind Gap commercial corridor

• Situated at a traffic light (full site ingress/egress)

- Property located at 2nd traffic light from PA Route 33 Exit
- Area tenants include CVS, Giant, Ocean State Job Lot, McDonald's, Ashley Furniture, Tractor Supply Company, and more
- Approximately 17,763 vehicles a day on S. Broadway
- Adjacent CVS ranked #2 out of 6 within a 10-mile radius\* \*Source: Placer.ai from April 1, 2021 - March 31, 2022