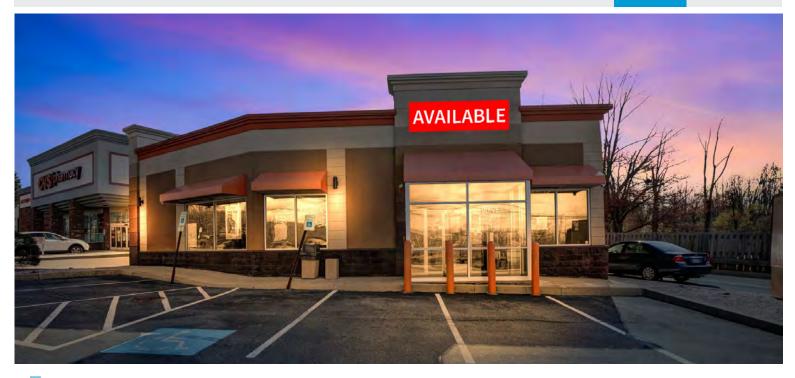

## FREESTANDING BUILDING: ±2,414 SF

855 South Broadway, Wind Gap, Northampton County, PA 18091

### PROPERTY FEATURES

• Existing drive-thru

- Built in 2007
  - Prominent signage
- Approximately 120 feet of frontage on S. Broadway Convenient parking