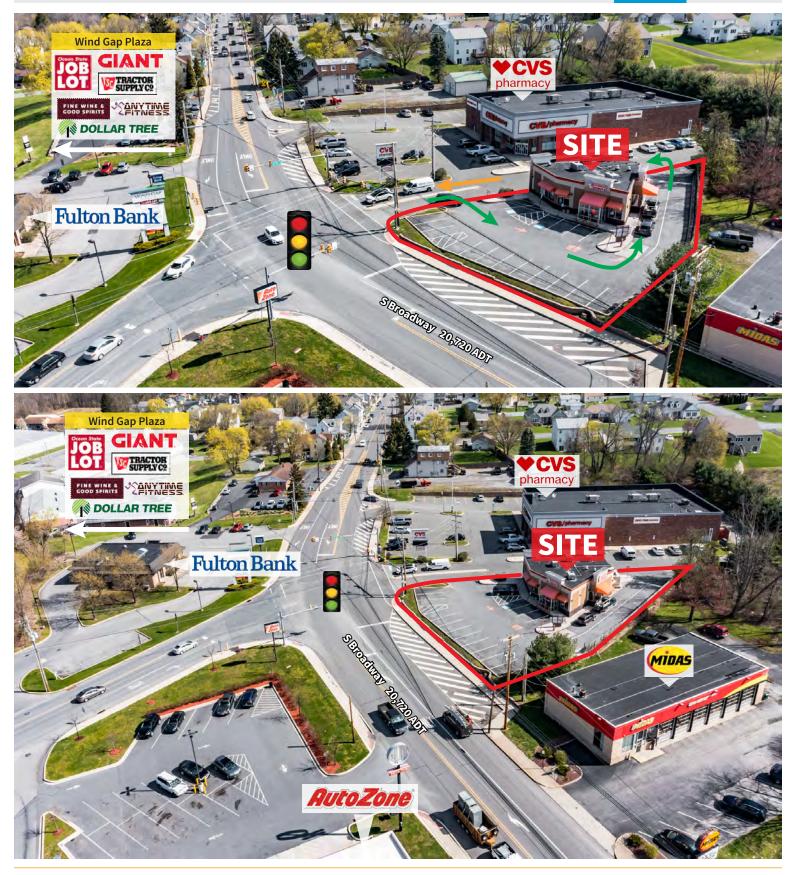

# 

• Centrally located in Wind Gap commercial corridor

• Situated at a traffic light (full site ingress/egress)

- Property located at 2nd traffic light from PA Route 33 Exit
- Area tenants include CVS, Giant, Ocean State Job Lot, McDonald's, Ashley Furniture, Tractor Supply Company, and more
- Approximately 17,763 vehicles a day on S. Broadway
- Adjacent CVS ranked #2 out of 6 within a 10-mile radius\* \*Source: Placer.ai from April 1, 2021 - March 31, 2022