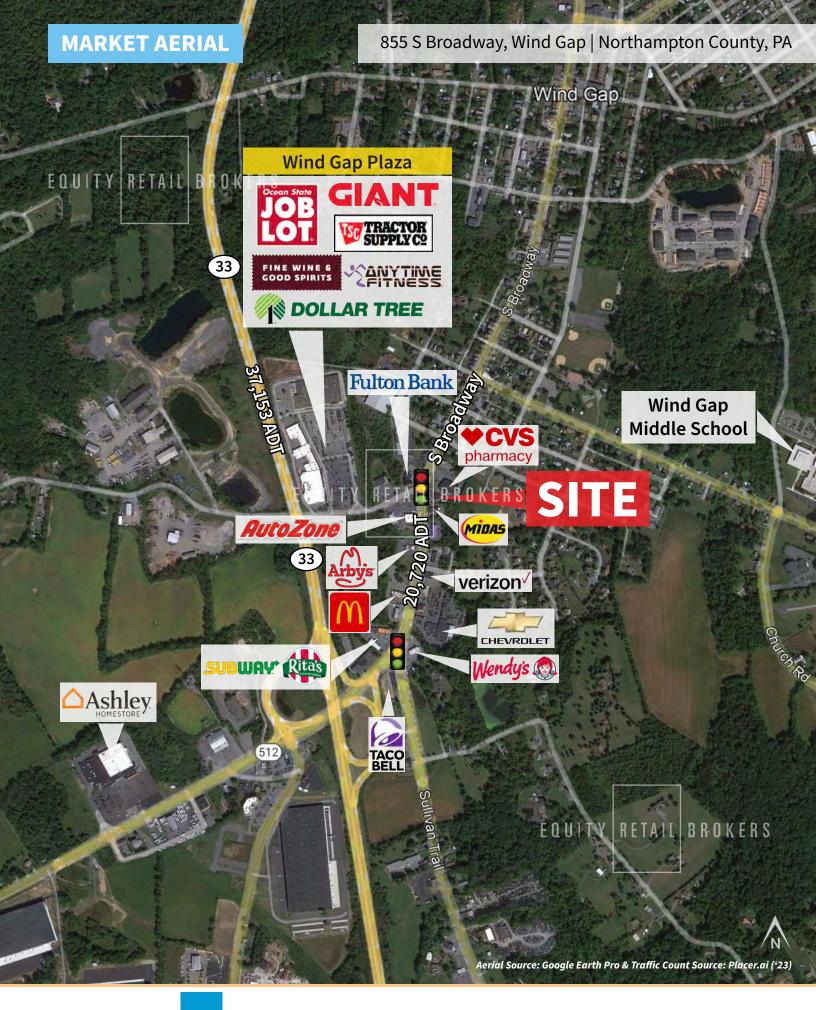

# 

• Centrally located in Wind Gap commercial corridor

• Situated at a traffic light (full site ingress/egress)

- Property located at 2nd traffic light from PA Route 33 Exit
- Area tenants include CVS, Giant, Ocean State Job Lot, McDonald's, Ashley Furniture, Tractor Supply Company, and more
- Approximately 17,763 vehicles a day on S. Broadway
- Adjacent CVS ranked #2 out of 6 within a 10-mile radius\* \*Source: Placer.ai from April 1, 2021 - March 31, 2022

### FREESTANDING BUILDING: ±2,414 SF

855 South Broadway, Wind Gap, Northampton County, PA 18091