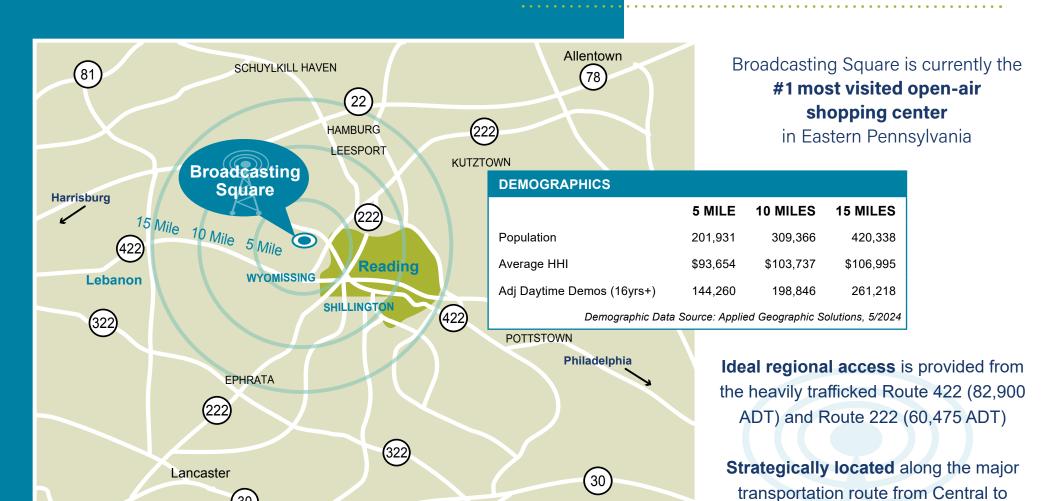

The **Dominant Voice** of Retail in Berks County

from Eastern PA's
most dominant power center,
Broadcasting Square

Broadcasting Square had more customer visits than any other open air shopping center in Eastern PA with over 10.3 million visits in 2024

## **REGIONAL OVERVIEW**

**DOWNINGTOWN** 

WEST CHESTER

30

With a vibrant surrounding office market, Broadcasting Square benefits from a high daytime population

Eastern PA

AVAILABLE

LEASE PENDING