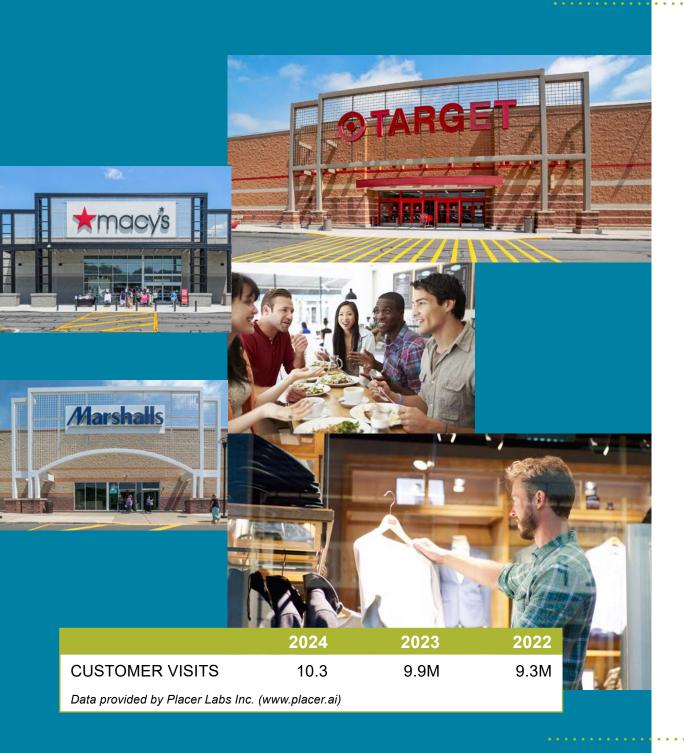

The **Dominant Voice** of Retail in Berks County

from Eastern PA's
most dominant power center,
Broadcasting Square

Broadcasting Square had more customer visits than any other open air shopping center in Eastern PA with over 10.3 million visits in 2024

Retailers thrive at Broadcasting Square with over \$250 Million in annual sales

Some of these include:

- Target
- Weis
- Dick's
- Macy's
- Marshall's
- Barnes & Noble
  - Ross
  - Michaels
- Bob's Discount Furniture
  - Ulta