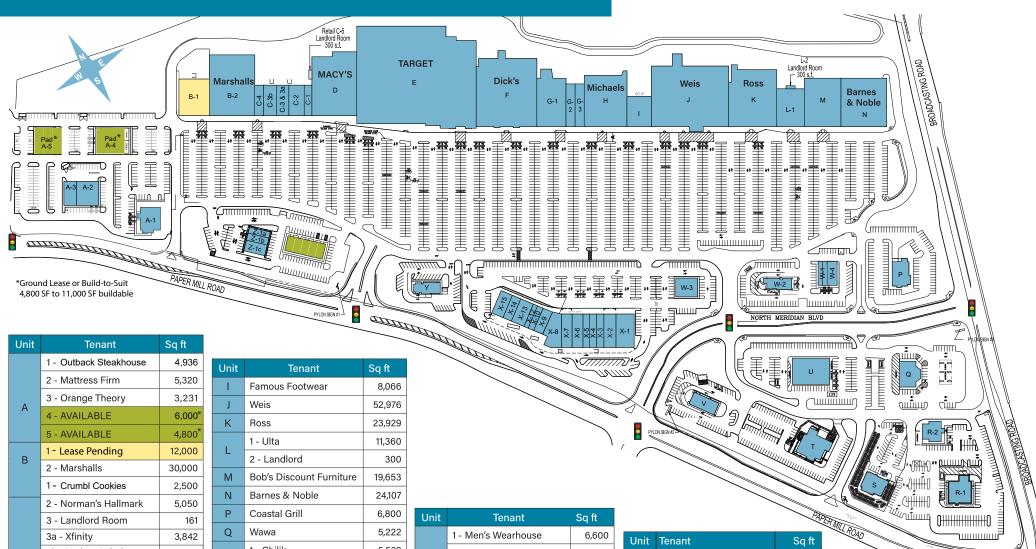

# **BROADCASTING SQUARE**

Papermill Road & Broadcasting Road, Berks County

|   | 1 - Outback Steakhouse |                    |
|---|------------------------|--------------------|
| Α | 2 - Mattress Firm      | 5,320              |
|   | 3 - Orange Theory      | 3,231              |
|   | 4 - AVAILABLE          | 6,000*             |
|   | 5 - AVAILABLE          | 4,800 <sup>*</sup> |
| В | 1 - Lease Pending      | 12,000             |
| D | 2 - Marshalls          | 30,000             |
|   | 1 - Crumbl Cookies     | 2,500              |
|   | 2 - Norman's Hallmark  | 5,050              |
|   | 3 - Landlord Room      | 161                |
|   | 3a - Xfinity           | 3,842              |
| С | 3b - Verizon Wireless  | 4,350              |
|   | 4 - Sherwin Williams   | 3,000              |
|   | 5 - Landlord Room      | 300                |
| D | Macy's                 | 30,066             |
| Е | Target                 | 124,410            |
| F | Dick's                 | 45,101             |
|   | 1 - Petco              | 16,510             |
| G | 2 - Bath & Body Works  | 4,000              |
|   | 3 - LA Nails           | 4,000              |
| Н | Michaels               | 23,929             |

| Unit | Tenant                   | Sq ft  |
|------|--------------------------|--------|
| - 1  | Famous Footwear          | 8,066  |
| J    | Weis                     | 52,976 |
| K    | Ross                     | 23,929 |
| L    | 1 - Ulta                 | 11,360 |
|      | 2 - Landlord             | 300    |
| М    | Bob's Discount Furniture | 19,653 |
| N    | Barnes & Noble           | 24,107 |
| Р    | Coastal Grill            | 6,800  |
| Q    | Wawa                     | 5,222  |
| R    | 1 - Chili's              | 5,532  |
|      | 2 - IHOP                 | 4,022  |
| S    | Chick-fil-A              | 3,928  |
| Т    | Smokey Bones             | 6,887  |
| U    | Fine Wine & Spirits      | 10,600 |
| V    | McDonald's               | 2,890  |
| W    | 1 - Honeygrow            | 3,148  |
|      | 2 - Wendy's              | 2,890  |
|      | 3 - Vitamin Shoppe       | 4,464  |
|      | 4 - MOD Pizza            | 2,640  |

| Unit | Tenant                         | Sq ft |
|------|--------------------------------|-------|
|      | 1 - Men's Wearhouse            | 6,600 |
|      | 2 - Panera Bread               | 4,400 |
|      | 3 - Geico                      | 2,750 |
|      | 4 - YOGO Crazy                 | 2,420 |
|      | 5 - Chipolte Mexican Grill     | 2,420 |
| Х    | 6 - Aspen Dental               | 3,860 |
|      | 7 - Anthony's Coal Fired Pizza | 3,850 |
|      | 8 - Masa Sushi                 | 5,260 |
|      | 9 - NovaCare                   | 2,400 |
|      | 10 - Jersey Mike's             | 1,600 |
|      | 12 - SuperCuts                 | 1,200 |

| Unit | Tenant                                 |     | Sq ft                                  |
|------|----------------------------------------|-----|----------------------------------------|
| Х    | 13 - AT&T                              |     | 3,600                                  |
|      | 14 - Kay Jewelers                      |     | 2,400                                  |
|      | 15 - Vision Works                      |     | 3,200                                  |
| Υ    | Arby's                                 |     | 2,995                                  |
| Z    | 1a - Cold Stone Creamery               |     | 1,400                                  |
|      | 1b - Red Wing Shoes                    |     | 1,680                                  |
|      | 1c - Sprint                            |     | 2,520                                  |
|      | 2 - AVAILABLE<br>Ground Lease or B-T-S | 6,2 | Proposed<br>50 SF Bldg.<br>(Divisible) |
|      | TOTAL                                  |     | E00 407                                |