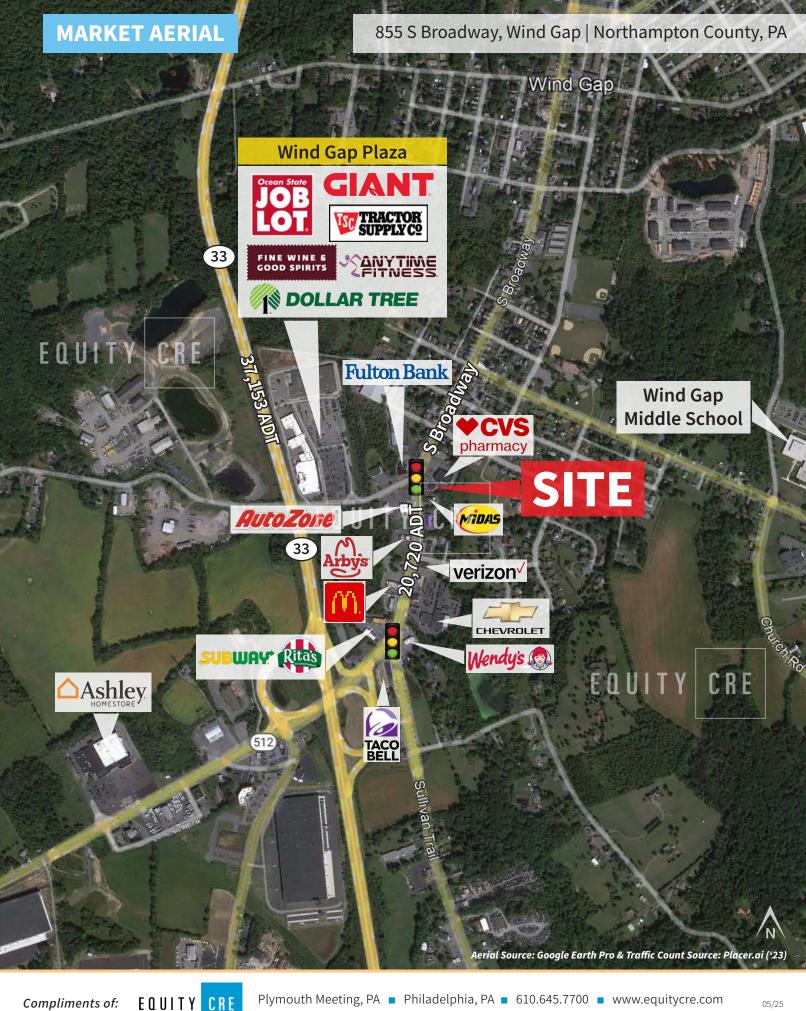

## **LOCATION DETAILS**

- Centrally located in Wind Gap commercial corridor
- Property located at 2nd traffic light from PA Route 33 Exit
- Area tenants include CVS, Giant, Ocean State Job Lot, McDonald's, Ashley Furniture, Tractor Supply Company, and more
- Approximately 17,763 vehicles a day on S. Broadway
- Adjacent CVS ranked #2 out of 6 within a 10-mile radius\* \*Source: Placer.ai from April 1, 2021 - March 31, 2022