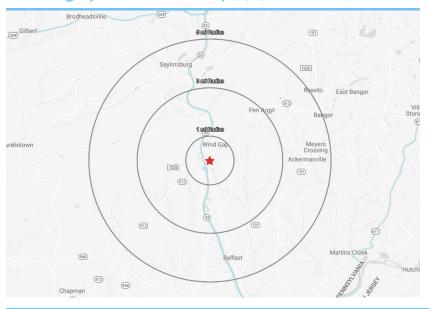

## Demographic Overview Map (1, 3, 5 mile radius)

|     | Demographic                                                         | s        |           |           |
|-----|---------------------------------------------------------------------|----------|-----------|-----------|
|     | -                                                                   | 1 Mile   | 3 Miles   | 5 Miles   |
| 283 | Population                                                          | 2,978    | 9,888     | 27,138    |
| \$  | Average HHI                                                         | \$94,174 | \$103,488 | \$111,551 |
|     | Adj Daytime<br>Demos<br>(16yrs+)                                    | 2,312    | 6,652     | 15,377    |
|     | Demographic Data Source: Applied Geographic Solutions, 2024 (REGIS) |          |           |           |