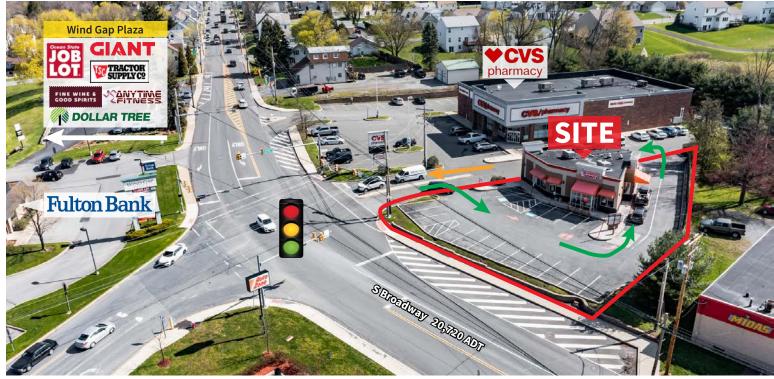

### **PROPERTY FEATURES**

- · Existing drive-thru
- Situated at a traffic light (full site ingress/egress)
- Approximately 120 feet of frontage on S. Broadway
- Convenient parking

- Built in 2007
- Prominent signage

## **LOCATION DETAILS**

- Centrally located in Wind Gap commercial corridor
- Property located at 2nd traffic light from PA Route 33 Exit
- Area tenants include CVS, Giant, Ocean State Job Lot, McDonald's, Ashley Furniture, Tractor Supply Company, and more
- Approximately 17,763 vehicles a day on S. Broadway
- Adjacent CVS ranked #2 out of 6 within a 10-mile radius\* \*Source: Placer.ai from April 1, 2021 - March 31, 2022