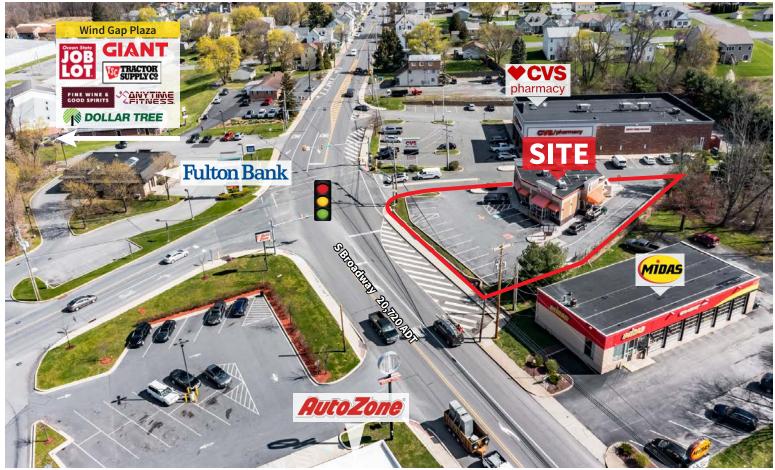

### **PROPERTY FEATURES**

- · Existing drive-thru
- Situated at a traffic light (full site ingress/egress)
- Approximately 120 feet of frontage on S. Broadway
- Convenient parking

- Built in 2007
- Prominent signage

## **LOCATION DETAILS**

- Centrally located in Wind Gap commercial corridor
- Property located at 2nd traffic light from PA Route 33 Exit
- Area tenants include CVS, Giant, Ocean State Job Lot, McDonald's, Ashley Furniture, Tractor Supply Company, and more
- Approximately 17,763 vehicles a day on S. Broadway
- Adjacent CVS ranked #2 out of 6 within a 10-mile radius\* \*Source: Placer.ai from April 1, 2021 - March 31, 2022