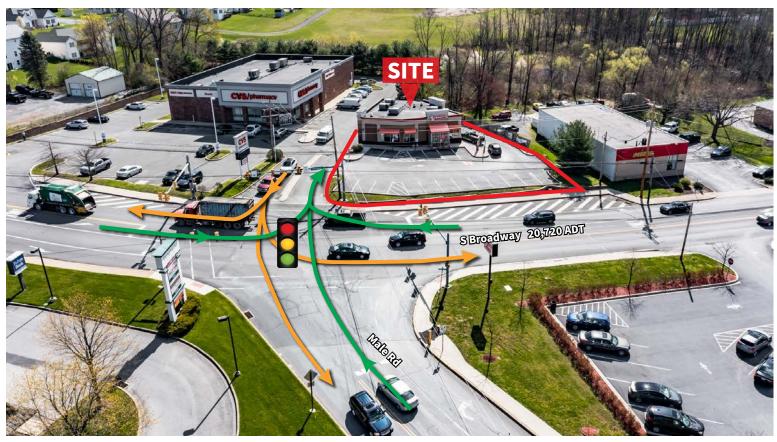

## **LOCATION DETAILS**

- Centrally located in Wind Gap commercial corridor
- Property located at 2nd traffic light from PA Route 33 Exit
- Area tenants include CVS, Giant, Ocean State Job Lot, McDonald's, Ashley Furniture, Tractor Supply Company, and more
- Approximately 17,763 vehicles a day on S. Broadway
- Adjacent CVS ranked #2 out of 6 within a 10-mile radius\* \*Source: Placer.ai from April 1, 2021 - March 31, 2022