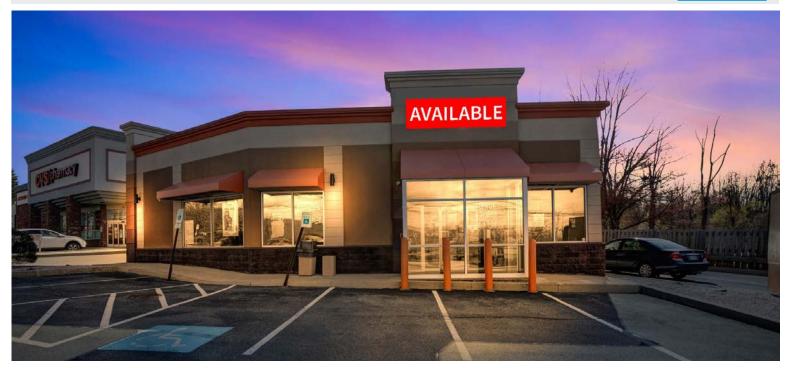

## FREESTANDING BUILDING: ±2,414 SF

855 South Broadway, Wind Gap, Northampton County, PA 18091

### **PROPERTY FEATURES**

- · Existing drive-thru
- Situated at a traffic light (full site ingress/egress)
- Approximately 120 feet of frontage on S. Broadway
- Convenient parking

- Built in 2007
- Prominent signage